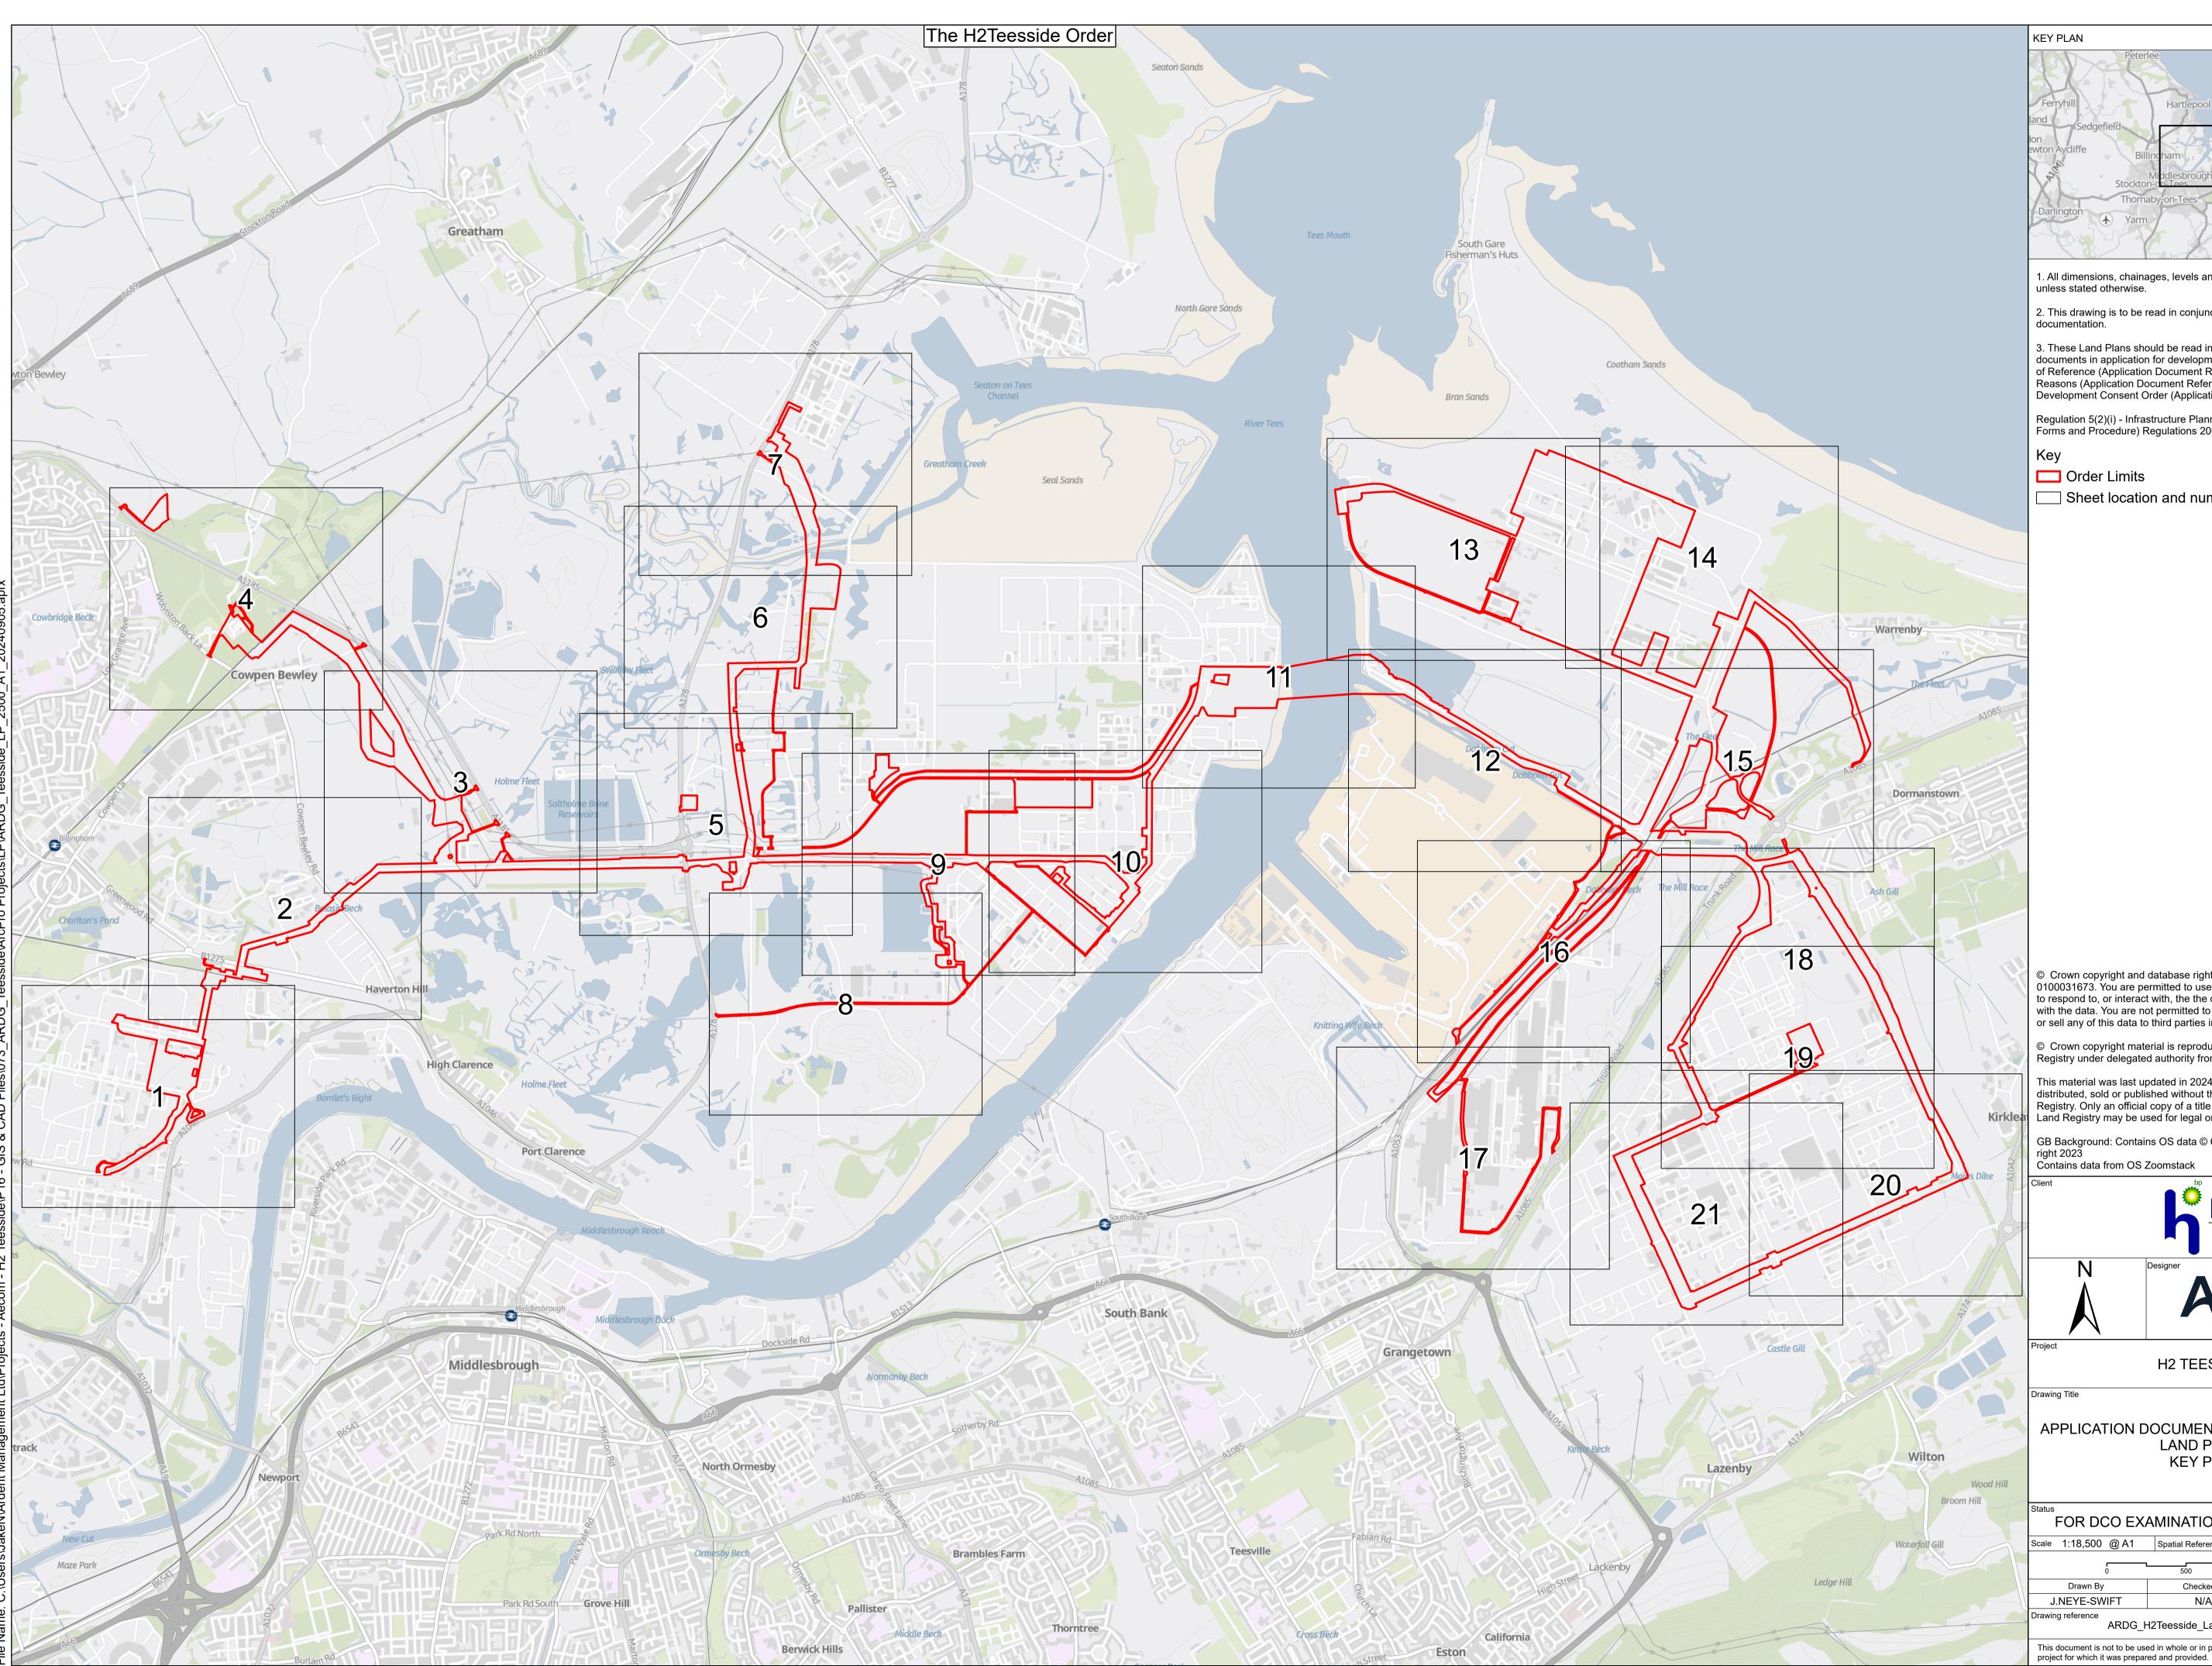

Regulation 5(2)(i) - Infrastructure Planning (Applications: Prescribed Forms and Procedure) Regulations 2009

C Order Limits

Sheet location and number

© Crown copyright material is reproduced with the permission of Land Registry under delegated authority from the Controller of HMSO.