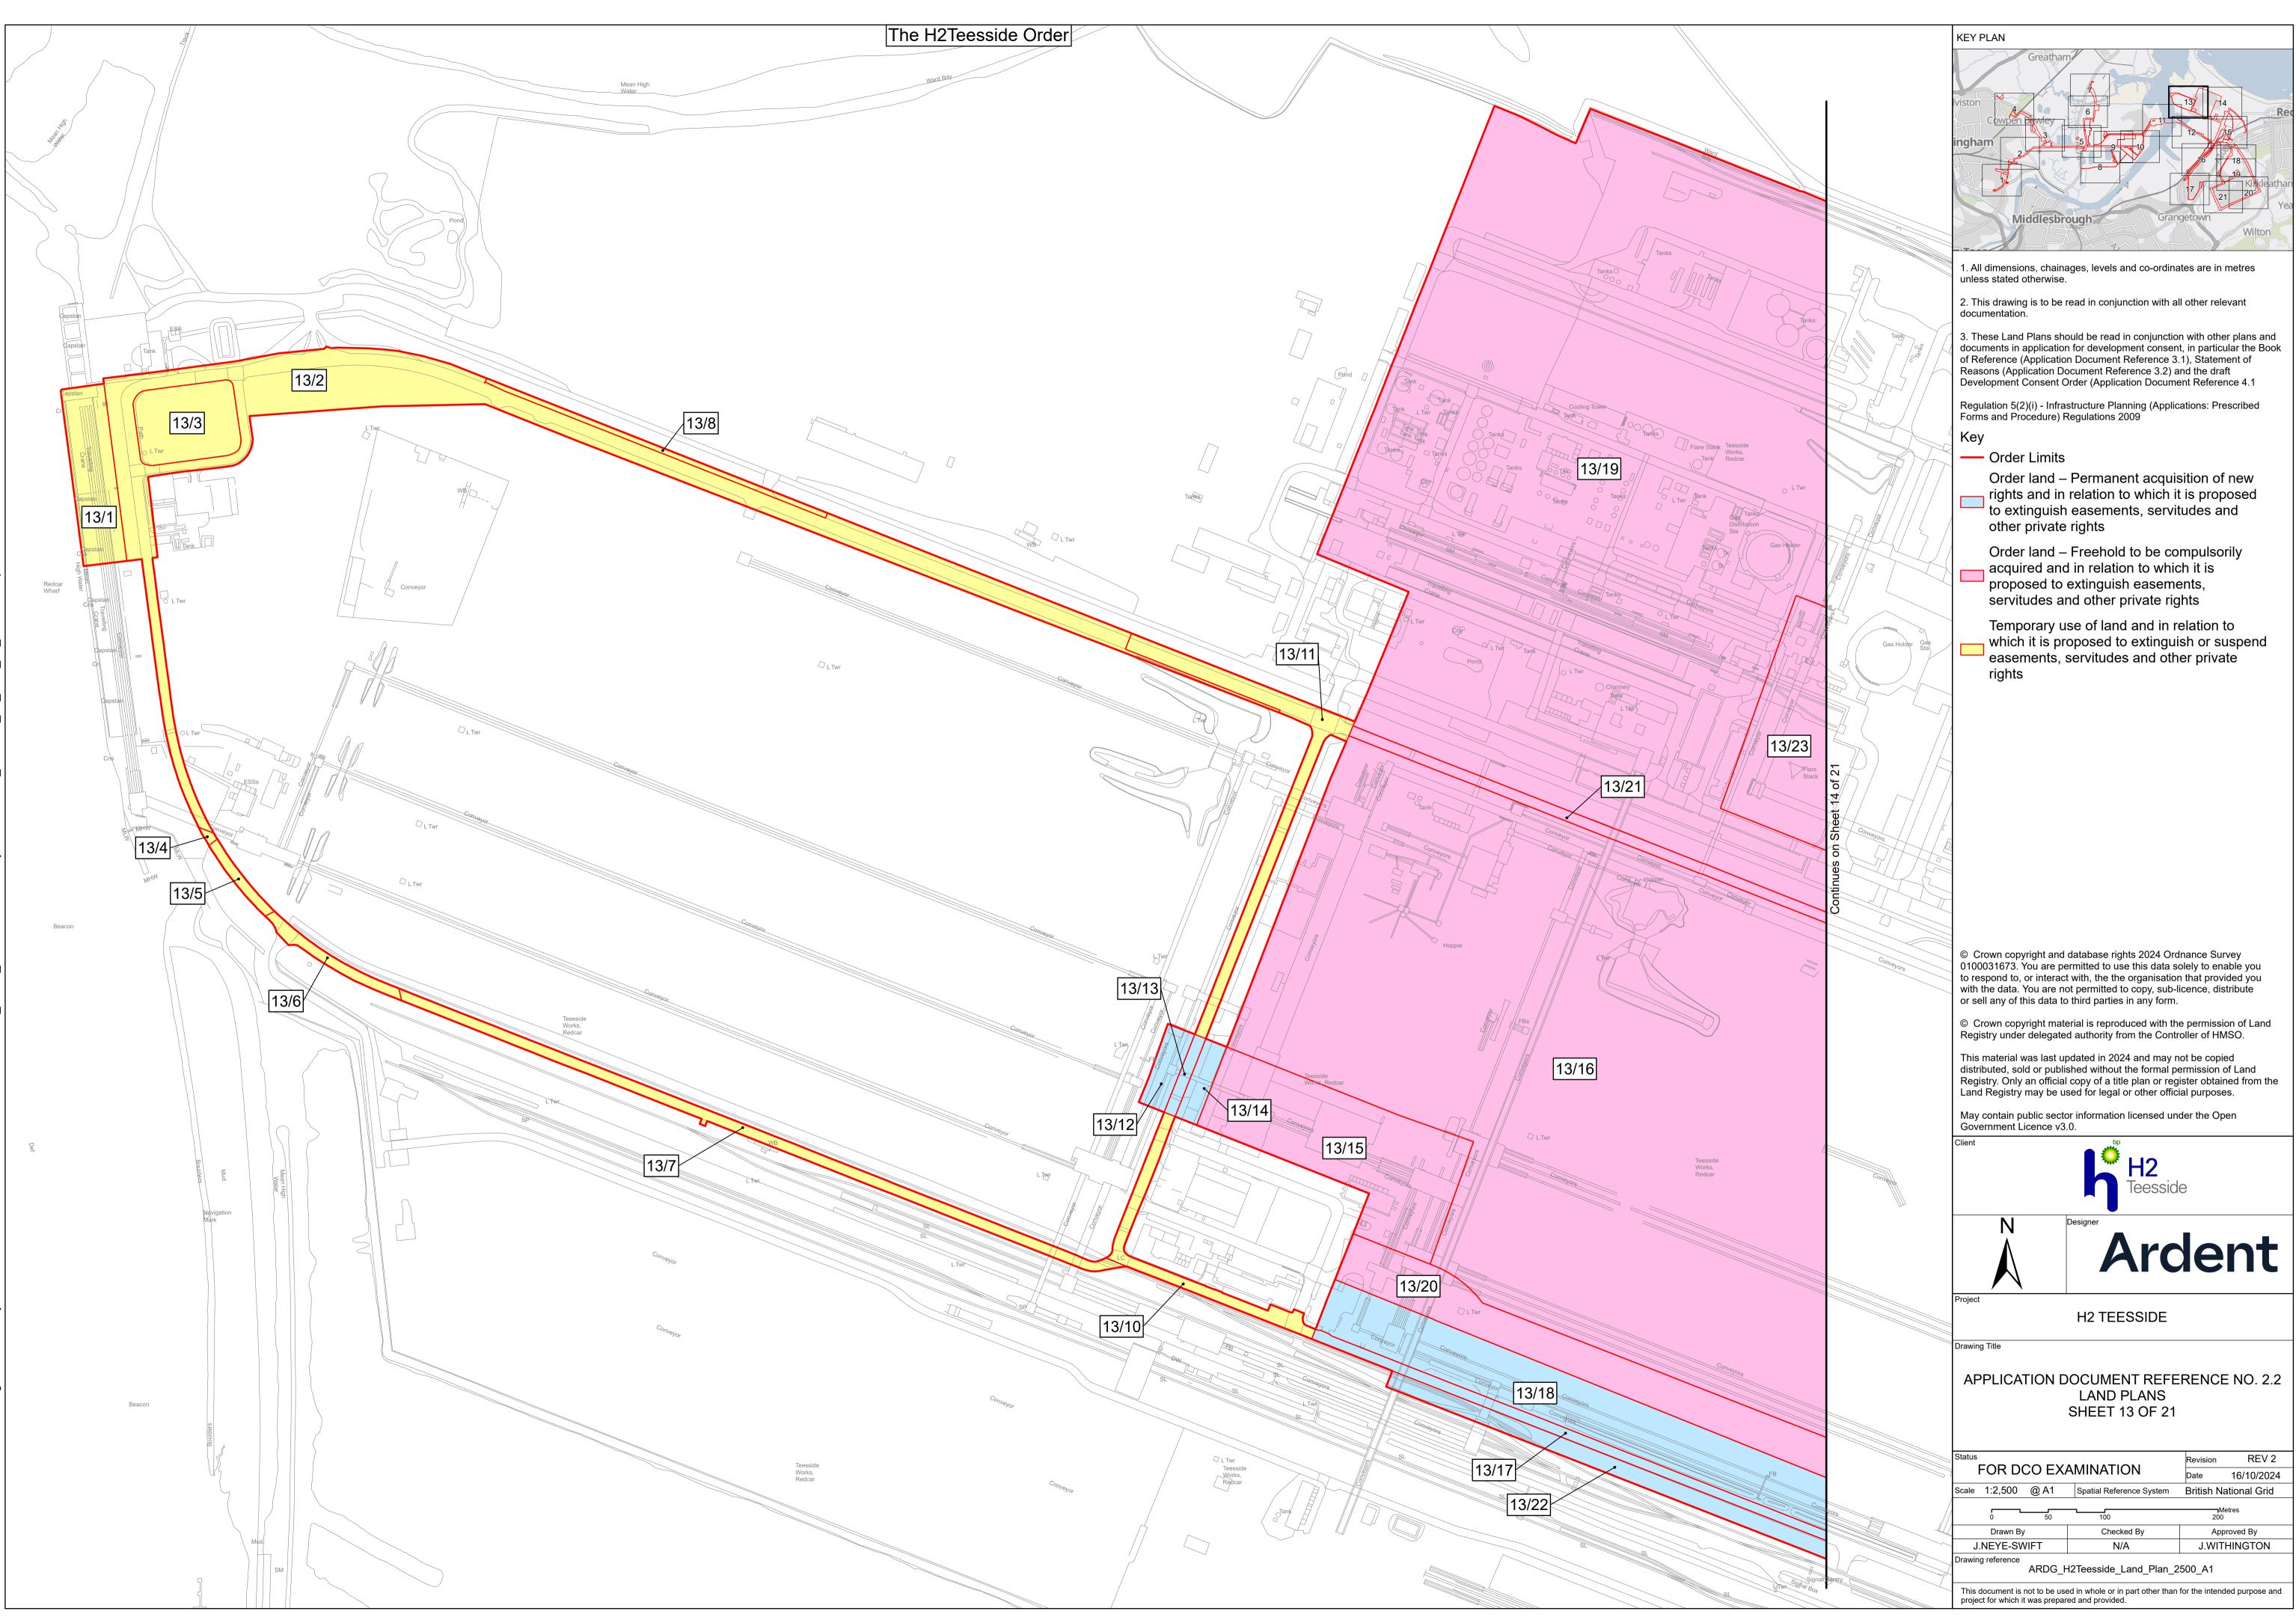

Regulation 5(2)(i) - Infrastructure Planning (Applications: Prescribed Forms and Procedure) Regulations 2009

C Order Limits

Sheet location and number

© Crown copyright material is reproduced with the permission of Land Registry under delegated authority from the Controller of HMSO.

Regulation 5(2)(i) - Infrastructure Planning (Applications: Prescribed Forms and Procedure) Regulations 2009

Key

Sloping

- Order Limits

Order land – Permanent acquisition of new rights and in relation to which it is proposed to extinguish easements, servitudes and other private rights

Order land – Freehold to be compulsorily acquired and in relation to which it is proposed to extinguish easements, servitudes and other private rights

Temporary use of land and in relation to which it is proposed to extinguish or suspend easements, servitudes and other private rights