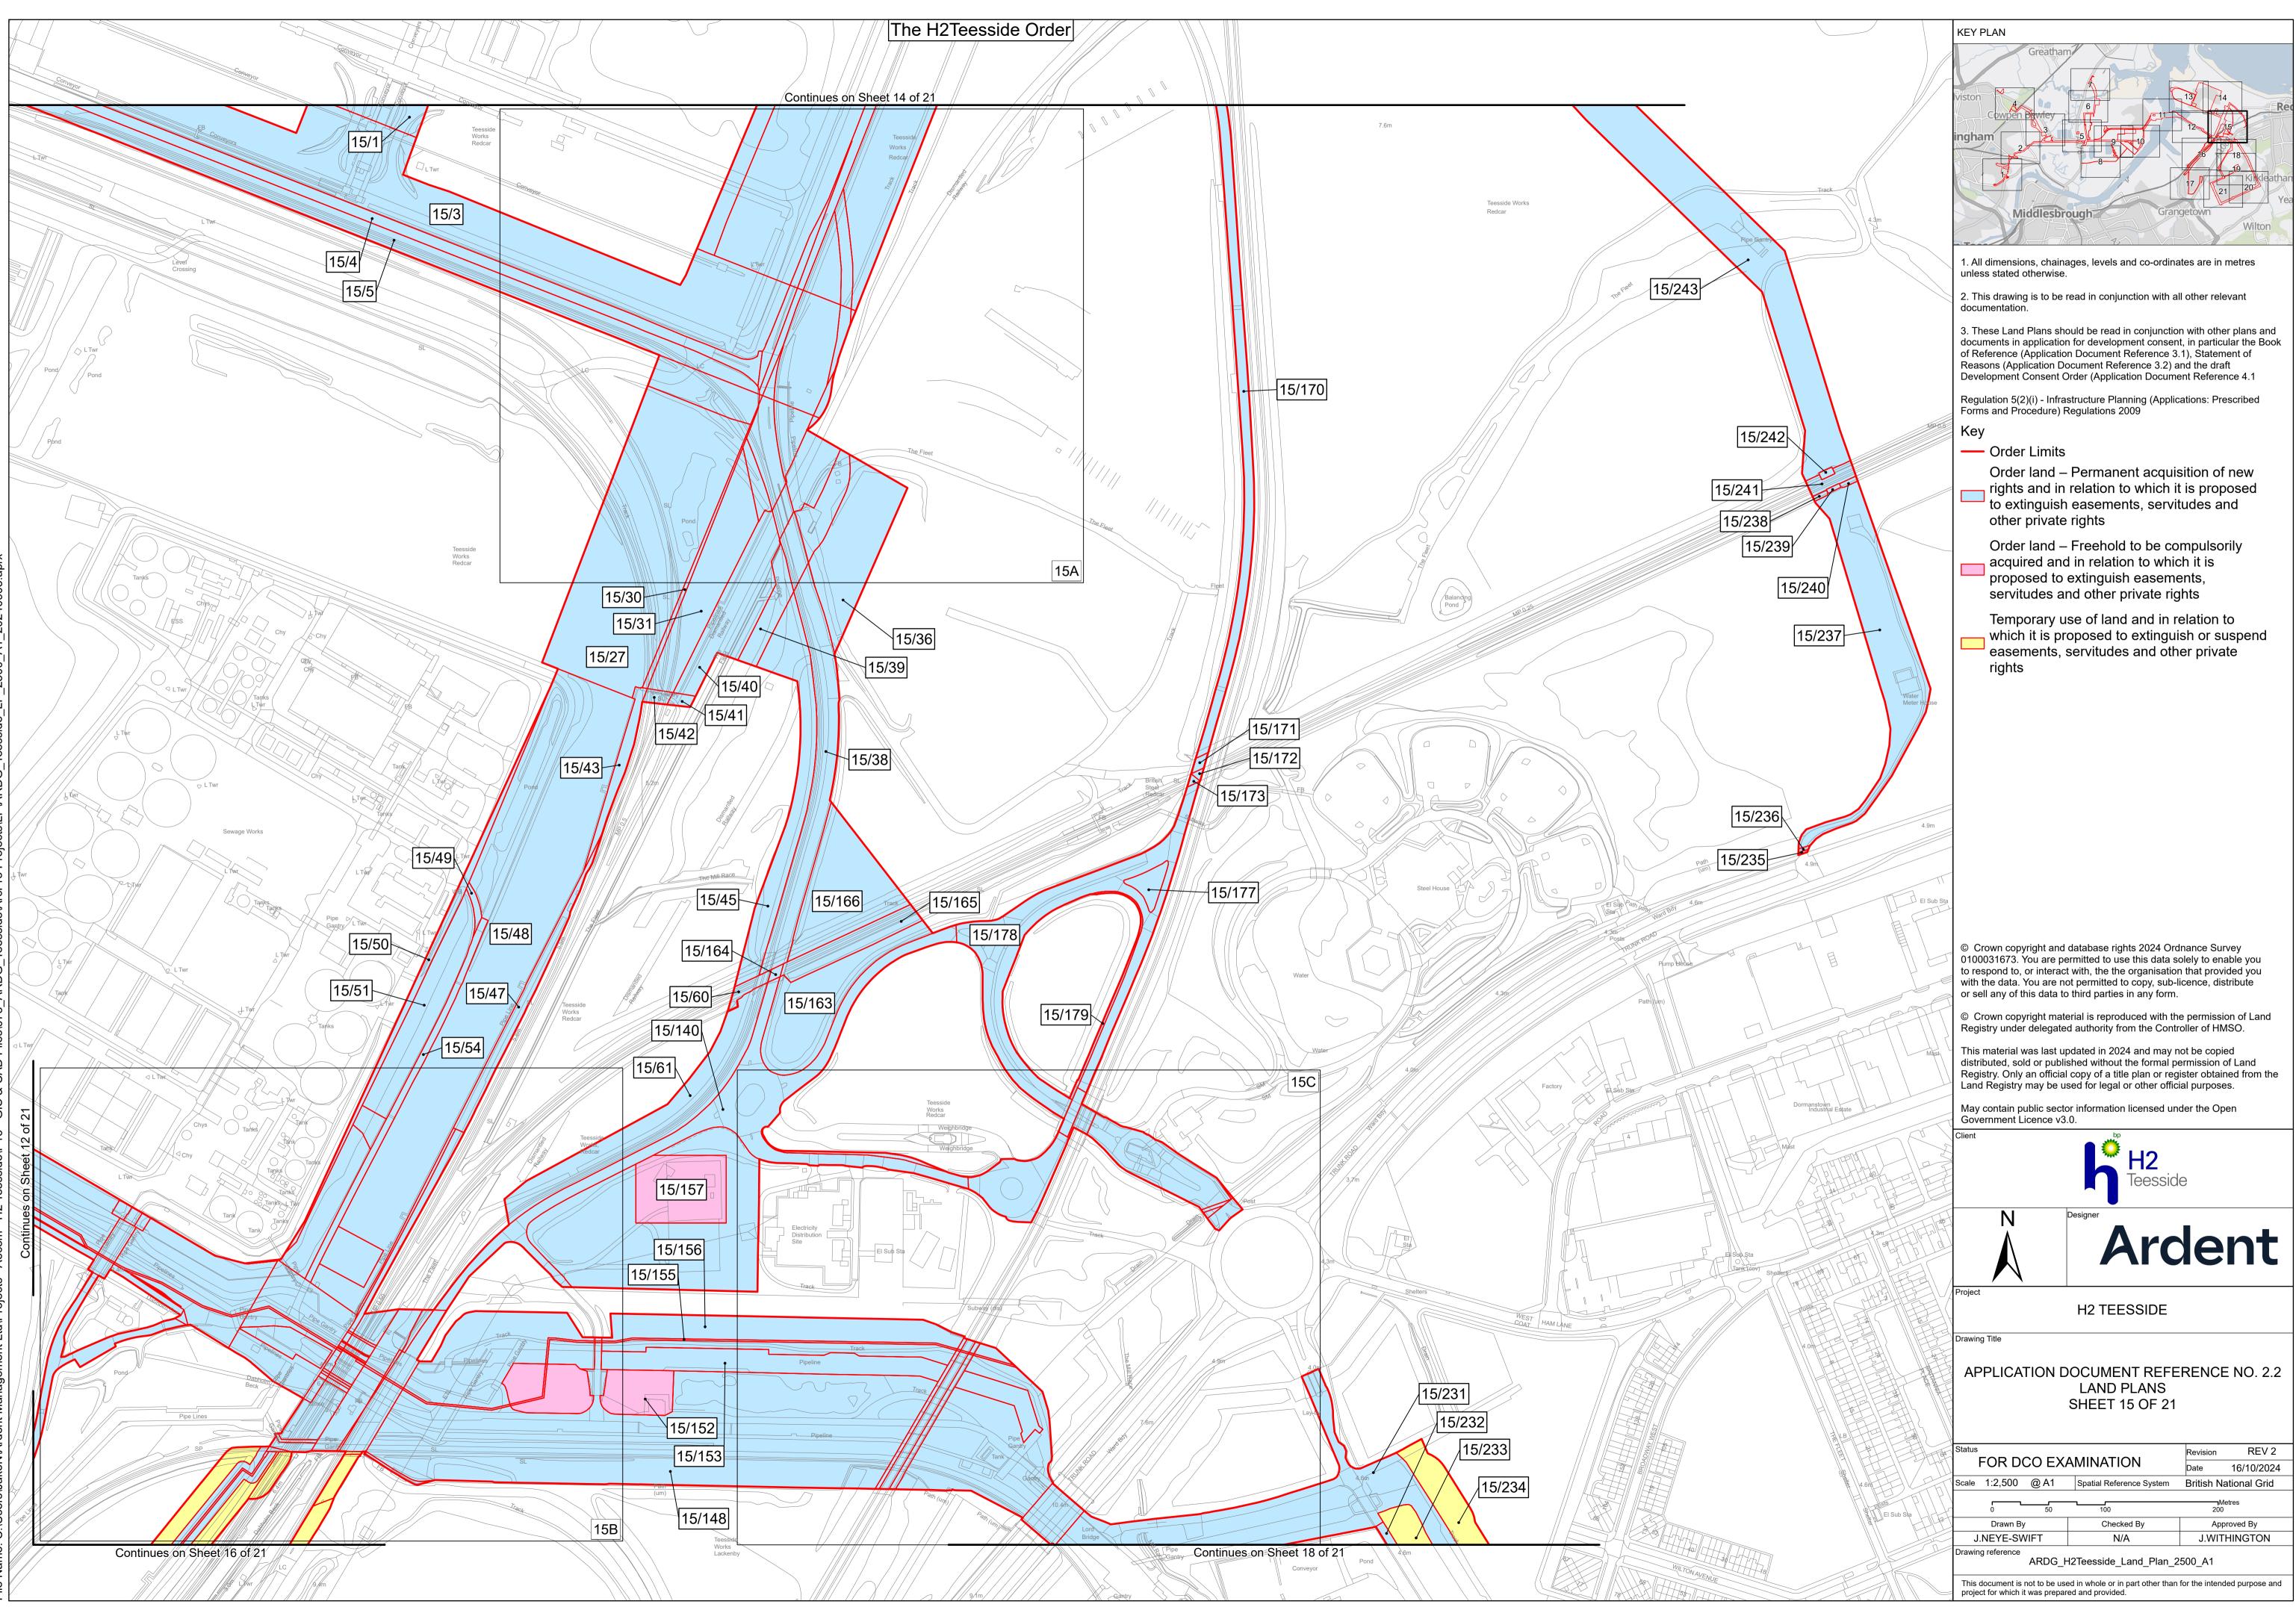

Regulation 5(2)(i) - Infrastructure Planning (Applications: Prescribed Forms and Procedure) Regulations 2009

C Order Limits

Sheet location and number

© Crown copyright material is reproduced with the permission of Land Registry under delegated authority from the Controller of HMSO.

Regulation 5(2)(i) - Infrastructure Planning (Applications: Prescribed Forms and Procedure) Regulations 2009

Key

Sloping

- Order Limits

Order land – Permanent acquisition of new rights and in relation to which it is proposed to extinguish easements, servitudes and other private rights

Order land – Freehold to be compulsorily acquired and in relation to which it is proposed to extinguish easements, servitudes and other private rights

Temporary use of land and in relation to which it is proposed to extinguish or suspend easements, servitudes and other private rights