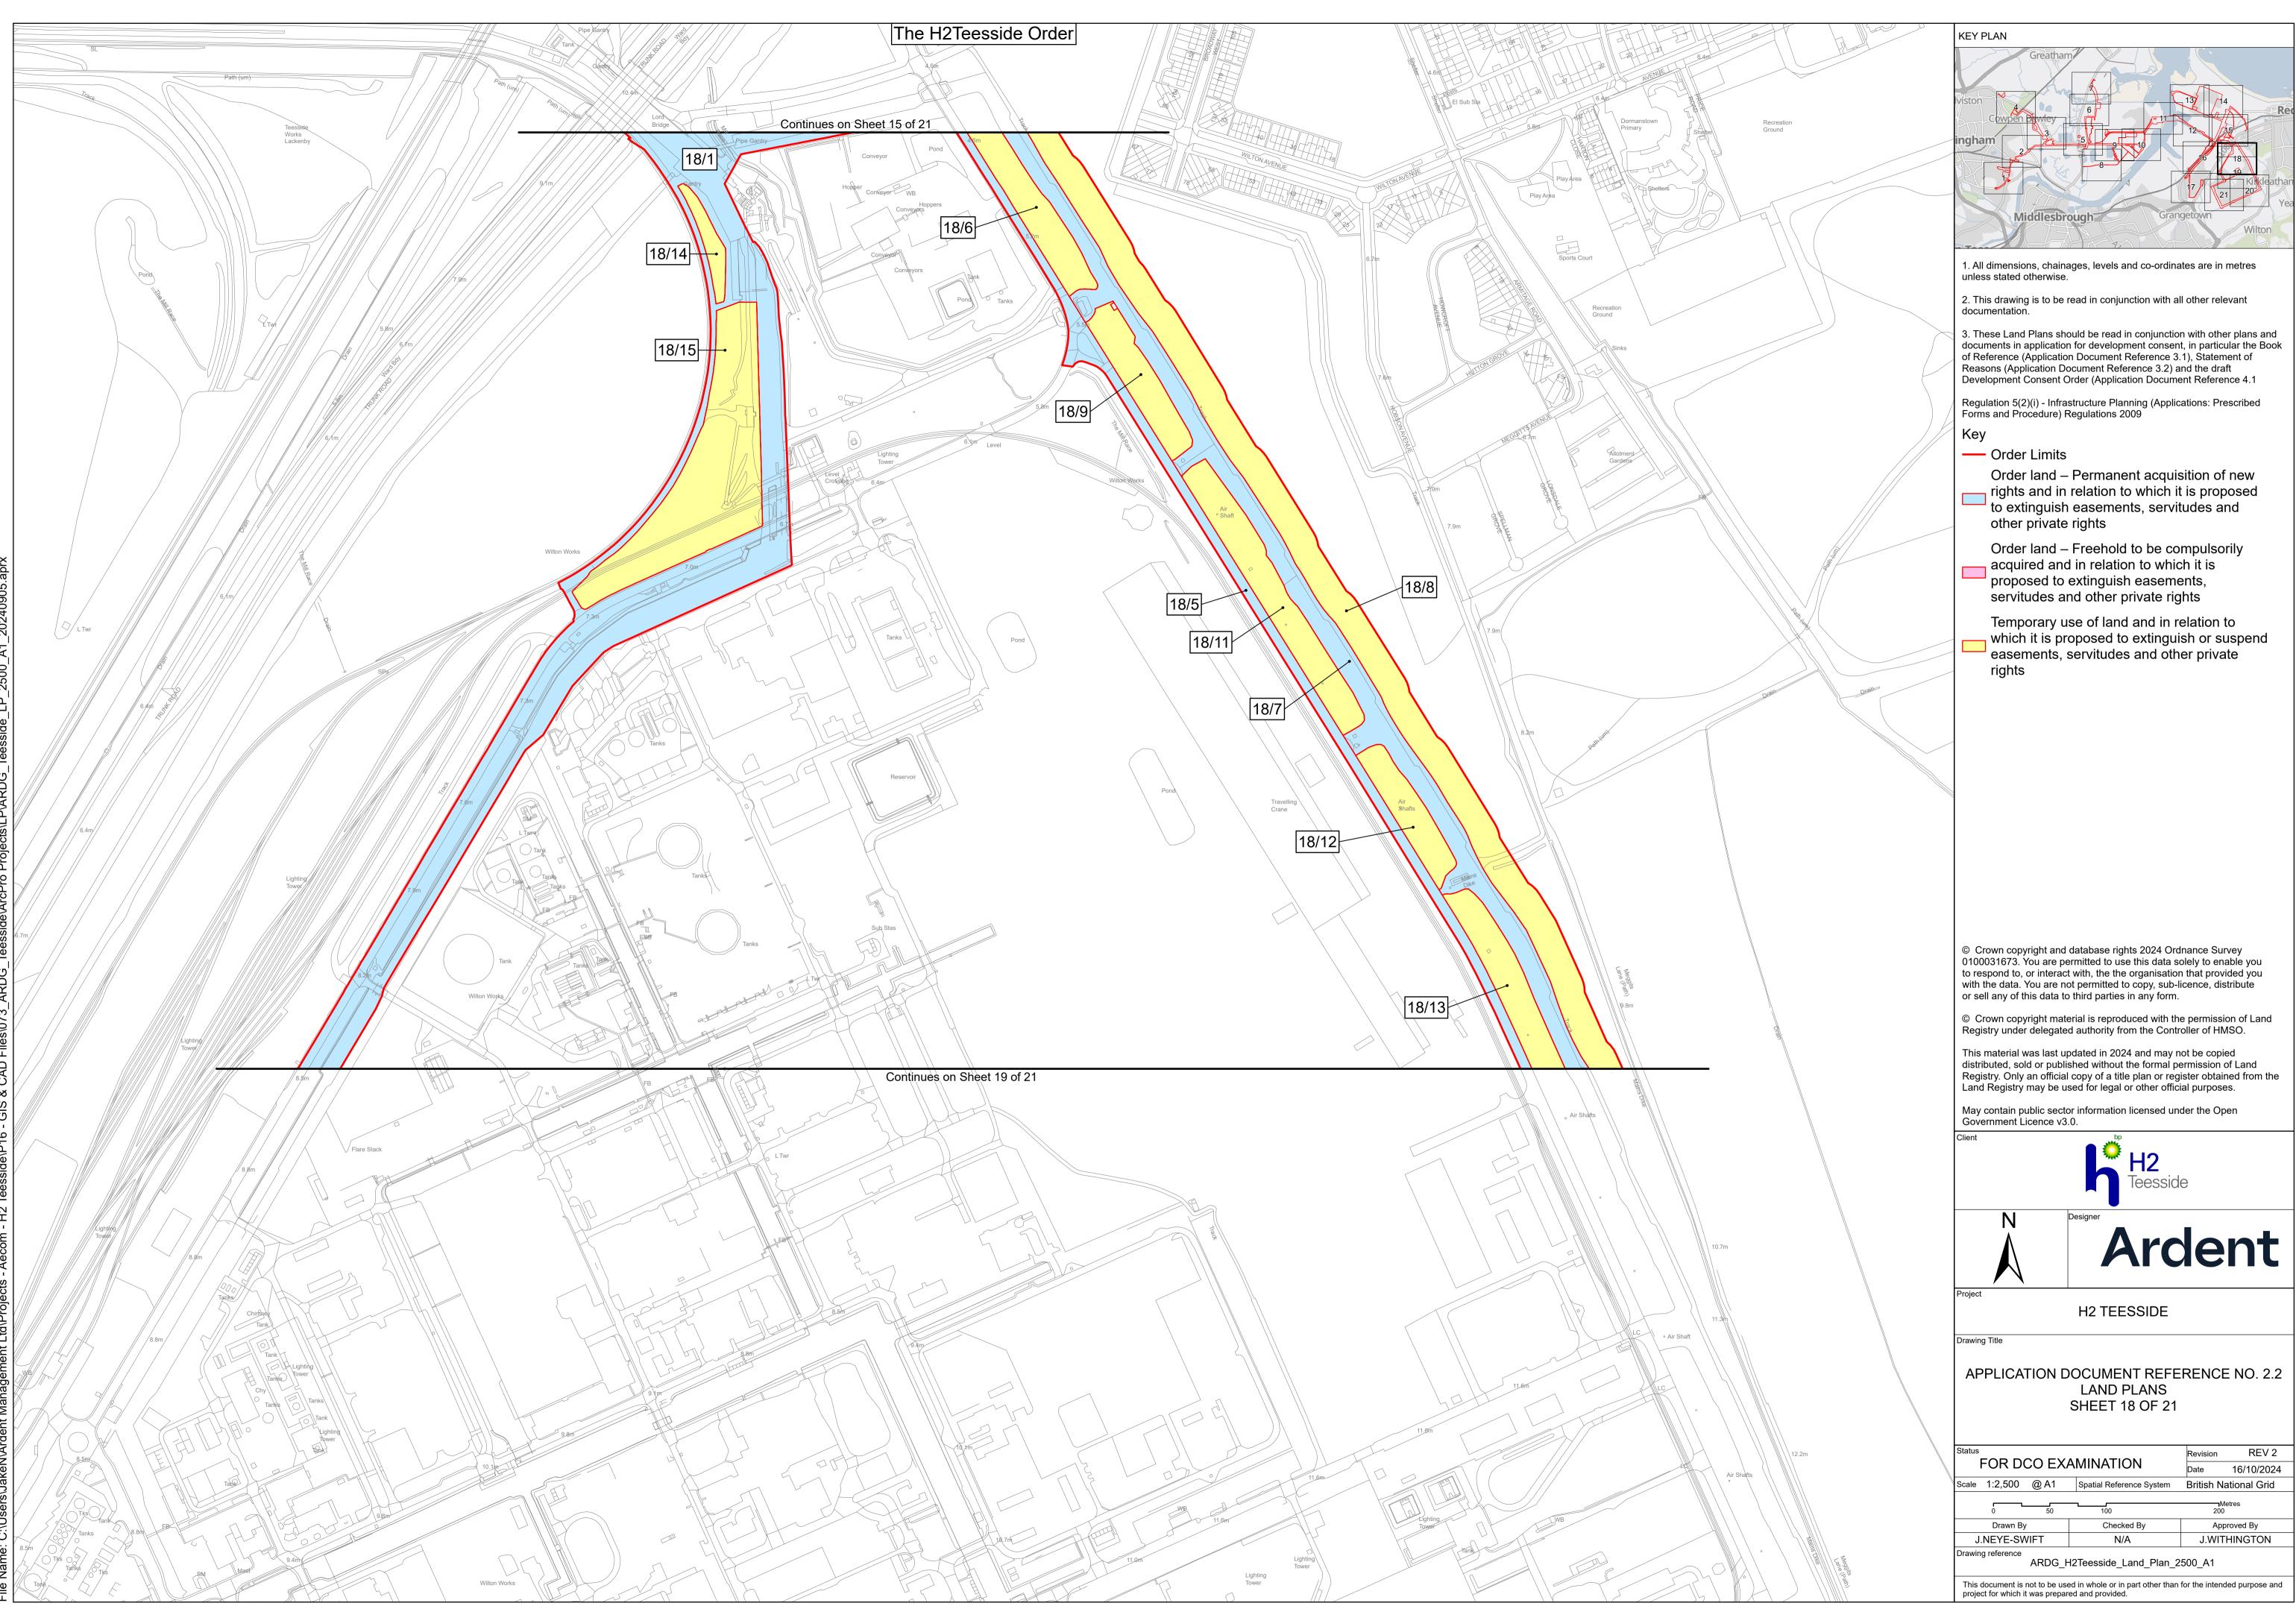

Regulation 5(2)(i) - Infrastructure Planning (Applications: Prescribed Forms and Procedure) Regulations 2009

C Order Limits

Sheet location and number

© Crown copyright material is reproduced with the permission of Land Registry under delegated authority from the Controller of HMSO.

Regulation 5(2)(i) - Infrastructure Planning (Applications: Prescribed Forms and Procedure) Regulations 2009

Key

Sloping

- Order Limits

Order land – Permanent acquisition of new rights and in relation to which it is proposed to extinguish easements, servitudes and other private rights

Order land – Freehold to be compulsorily acquired and in relation to which it is proposed to extinguish easements, servitudes and other private rights

Temporary use of land and in relation to which it is proposed to extinguish or suspend easements, servitudes and other private rights