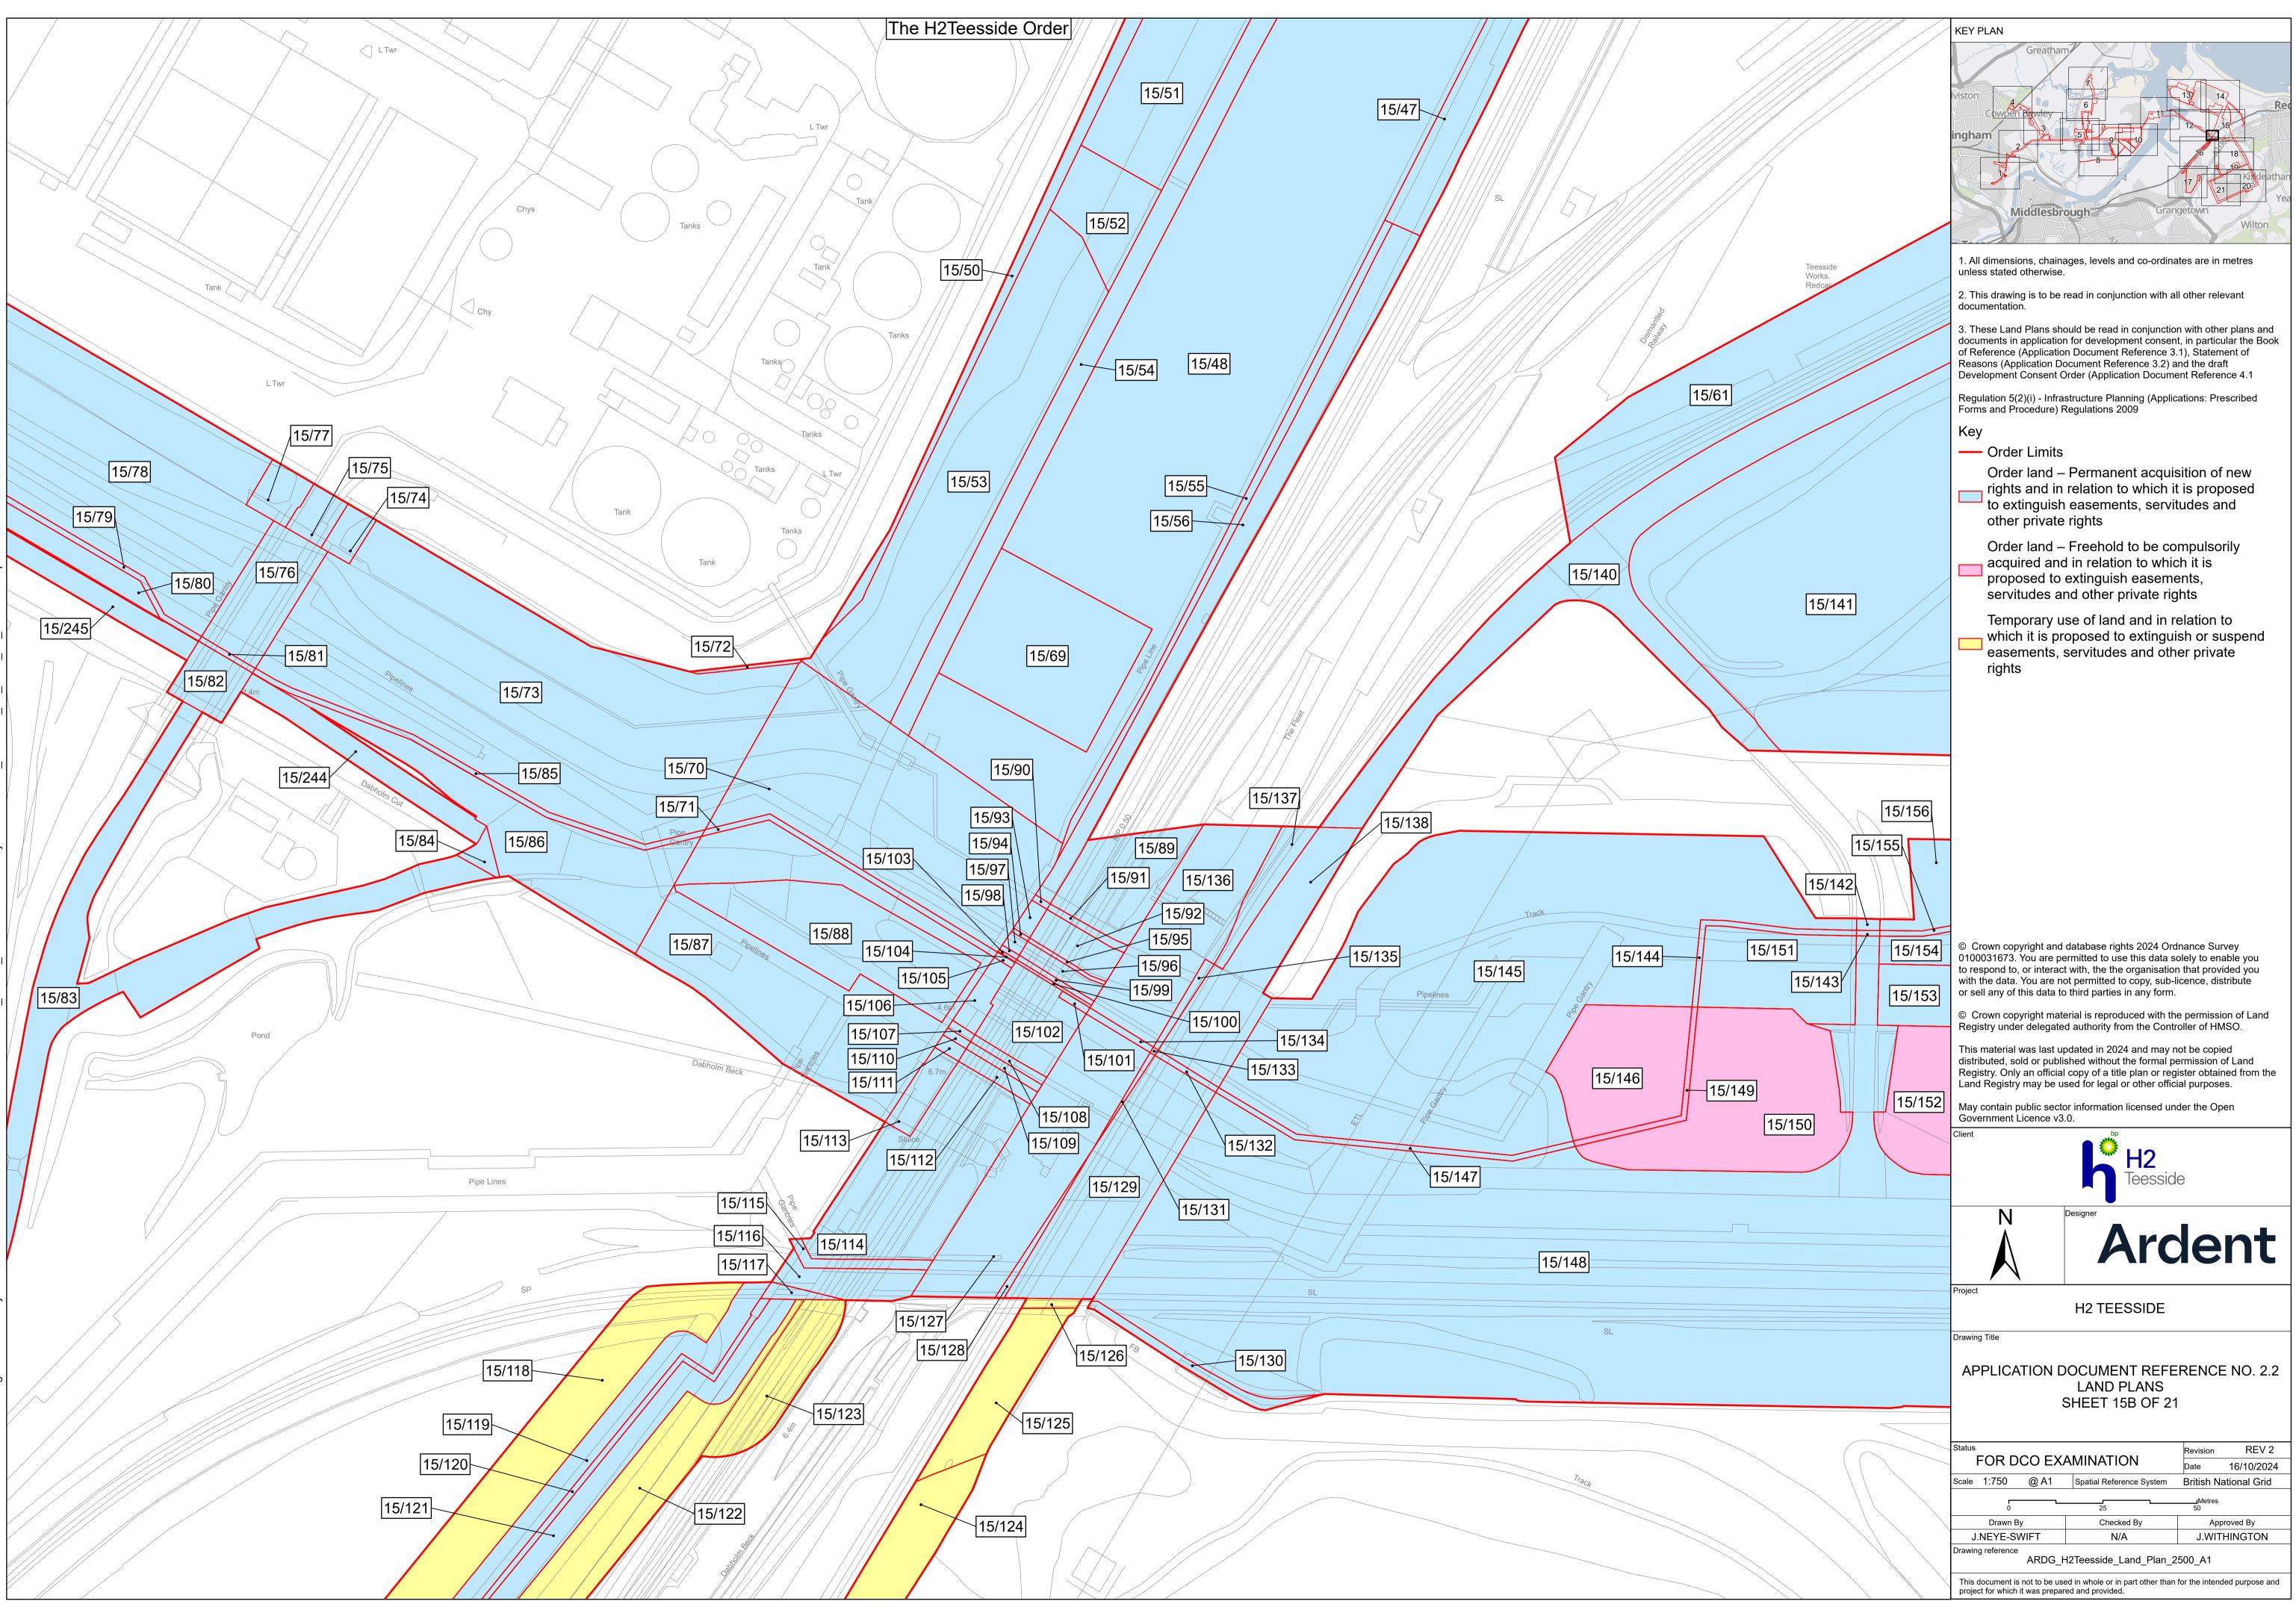

Regulation 5(2)(i) - Infrastructure Planning (Applications: Prescribed Forms and Procedure) Regulations 2009

Key

Sloping

- Order Limits

Order land – Permanent acquisition of new rights and in relation to which it is proposed to extinguish easements, servitudes and other private rights

Order land – Freehold to be compulsorily acquired and in relation to which it is proposed to extinguish easements, servitudes and other private rights

Temporary use of land and in relation to which it is proposed to extinguish or suspend easements, servitudes and other private rights