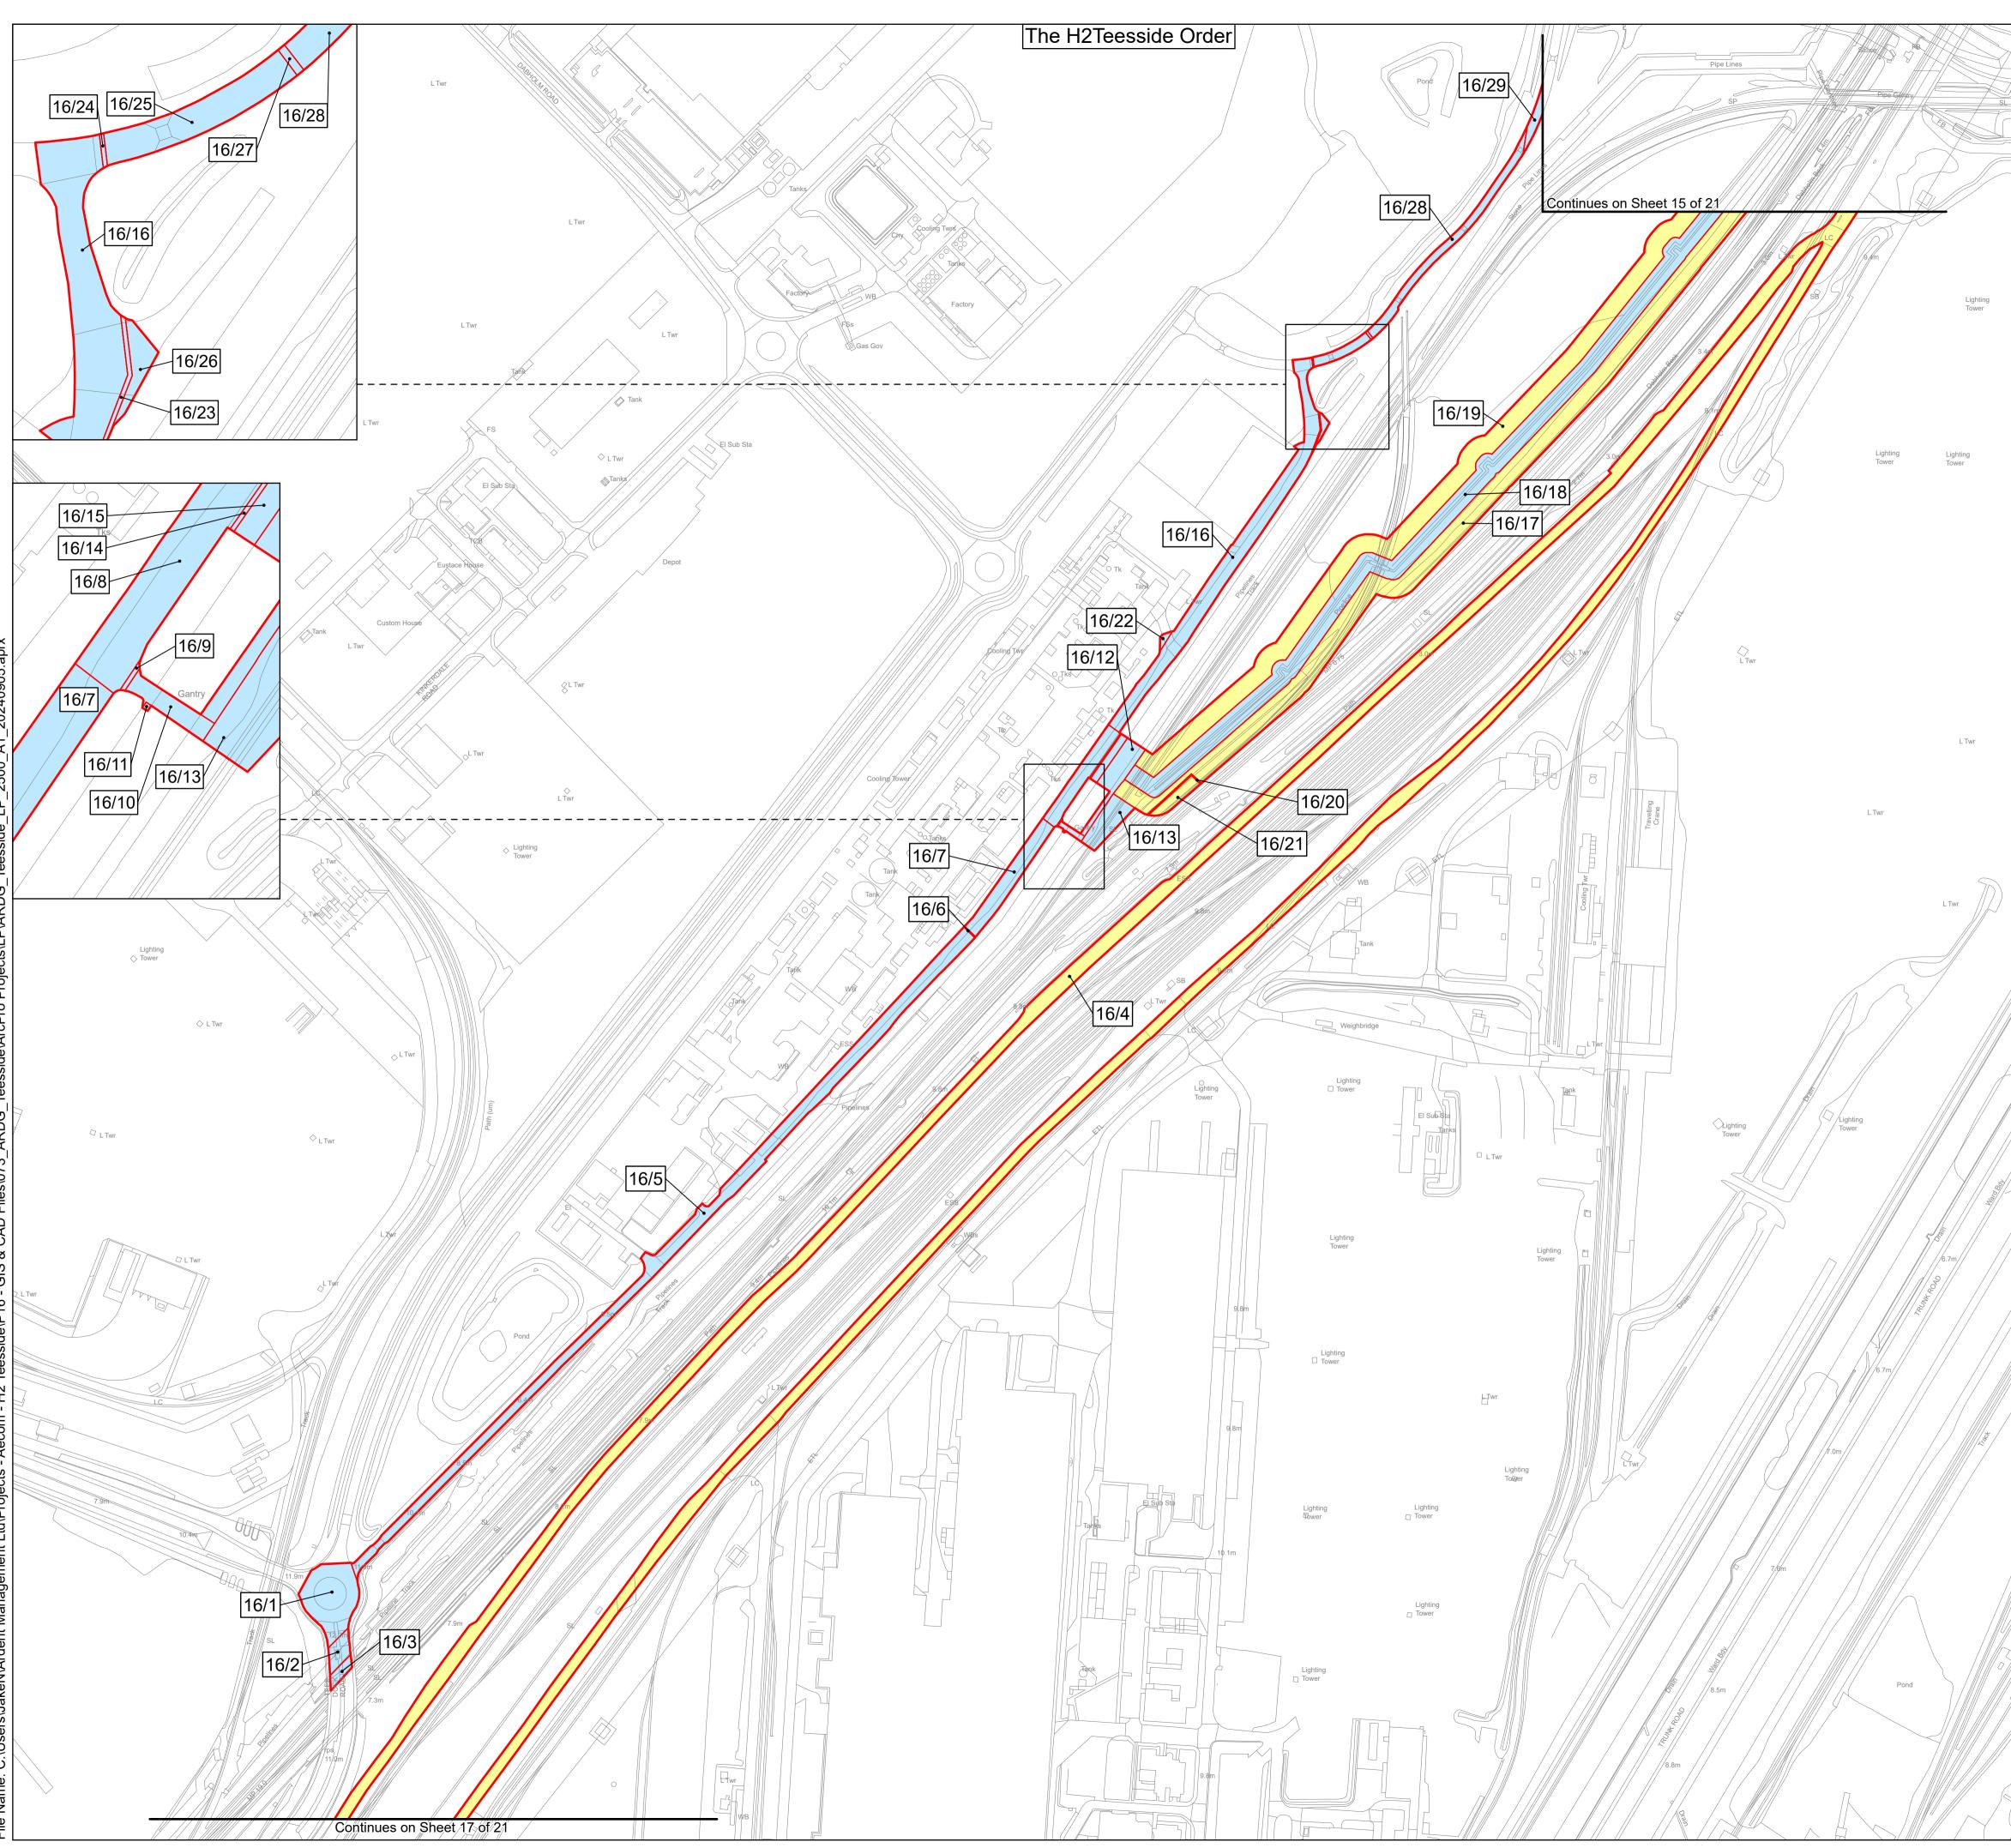

## KEY PLAN

Pond

/ L Twr

1. All dimensions, chainages, levels and co-ordinates are in metres unless stated otherwise.

2. This drawing is to be read in conjunction with all other relevant documentation.

3. These Land Plans should be read in conjunction with other plans and documents in application for development consent, in particular the Book of Reference (Application Document Reference 3.1), Statement of Reasons (Application Document Reference 3.2) and the draft Development Consent Order (Application Document Reference 4.1

Regulation 5(2)(i) - Infrastructure Planning (Applications: Prescribed Forms and Procedure) Regulations 2009 Key

- Order Limits
- Order land Permanent acquisition of new rights and in relation to which it is proposed to extinguish easements, servitudes and other private rights

Order land – Freehold to be compulsorily acquired and in relation to which it is proposed to extinguish easements, servitudes and other private rights

Temporary use of land and in relation to which it is proposed to extinguish or suspend easements, servitudes and other private rights