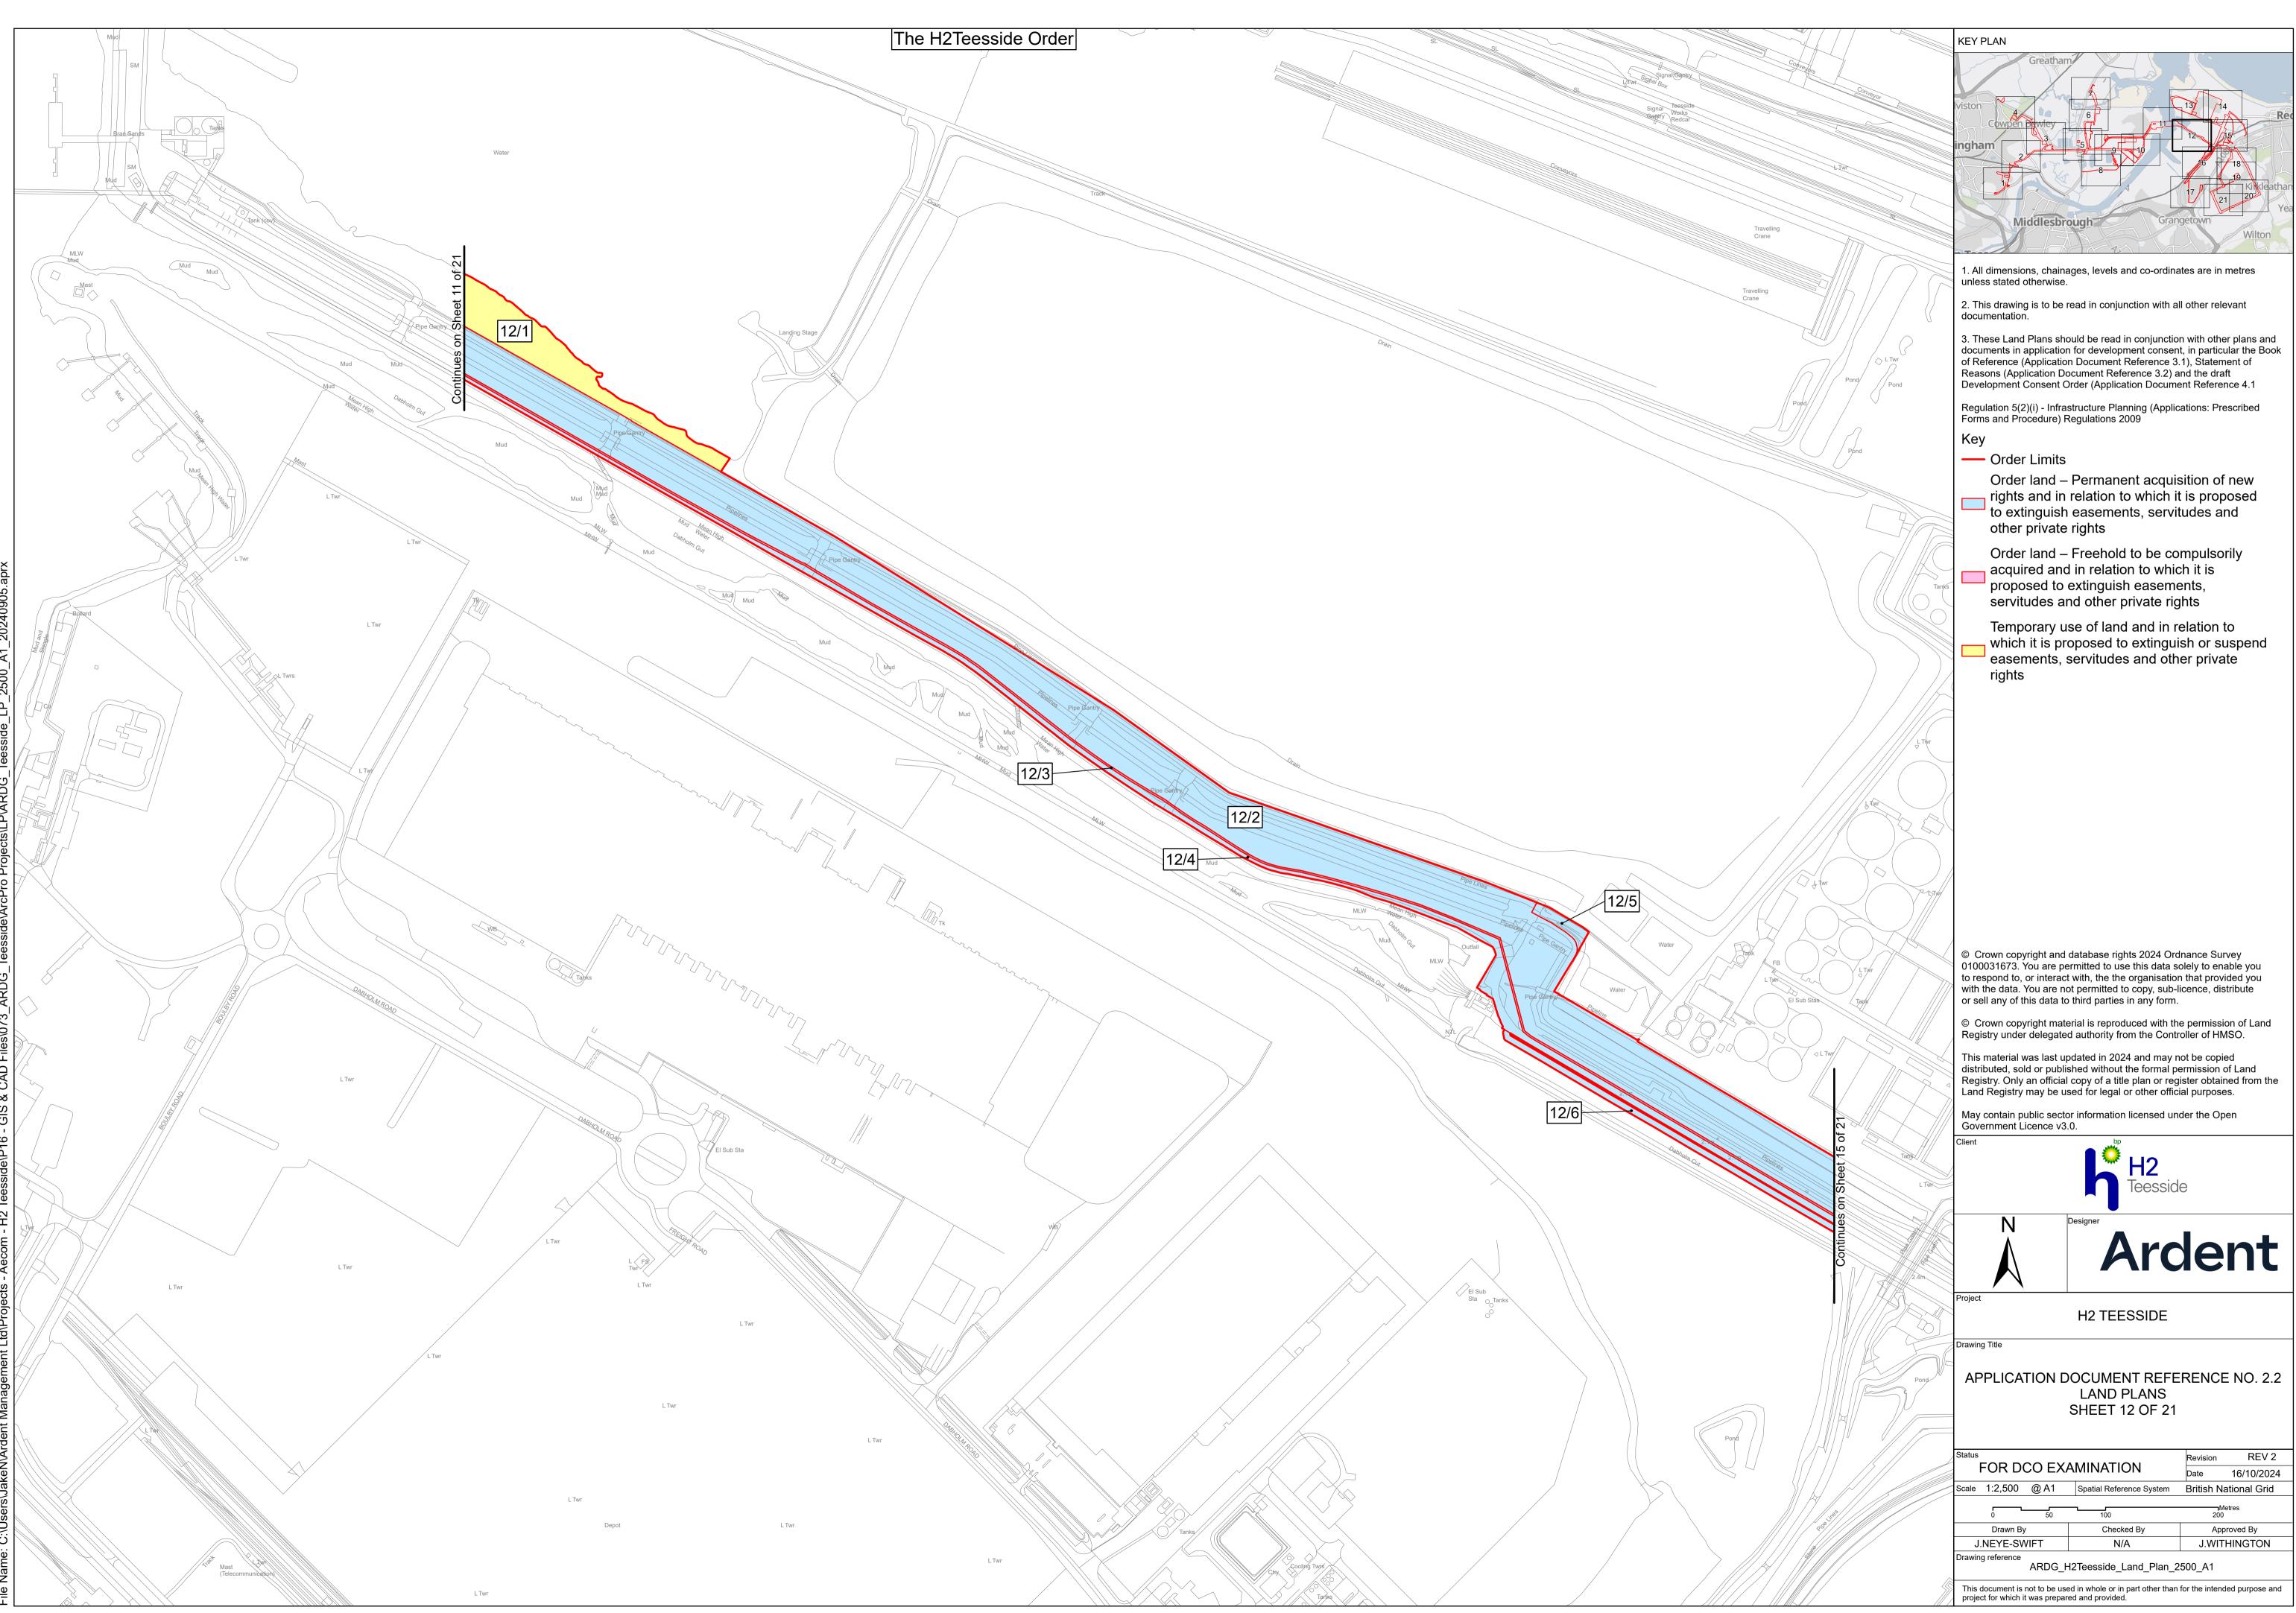

Regulation 5(2)(i) - Infrastructure Planning (Applications: Prescribed Forms and Procedure) Regulations 2009

C Order Limits

Sheet location and number

© Crown copyright material is reproduced with the permission of Land Registry under delegated authority from the Controller of HMSO.

Regulation 5(2)(i) - Infrastructure Planning (Applications: Prescribed Forms and Procedure) Regulations 2009

Key

Sloping

- Order Limits

Order land – Permanent acquisition of new rights and in relation to which it is proposed to extinguish easements, servitudes and other private rights

Order land – Freehold to be compulsorily acquired and in relation to which it is proposed to extinguish easements, servitudes and other private rights

Temporary use of land and in relation to which it is proposed to extinguish or suspend easements, servitudes and other private rights