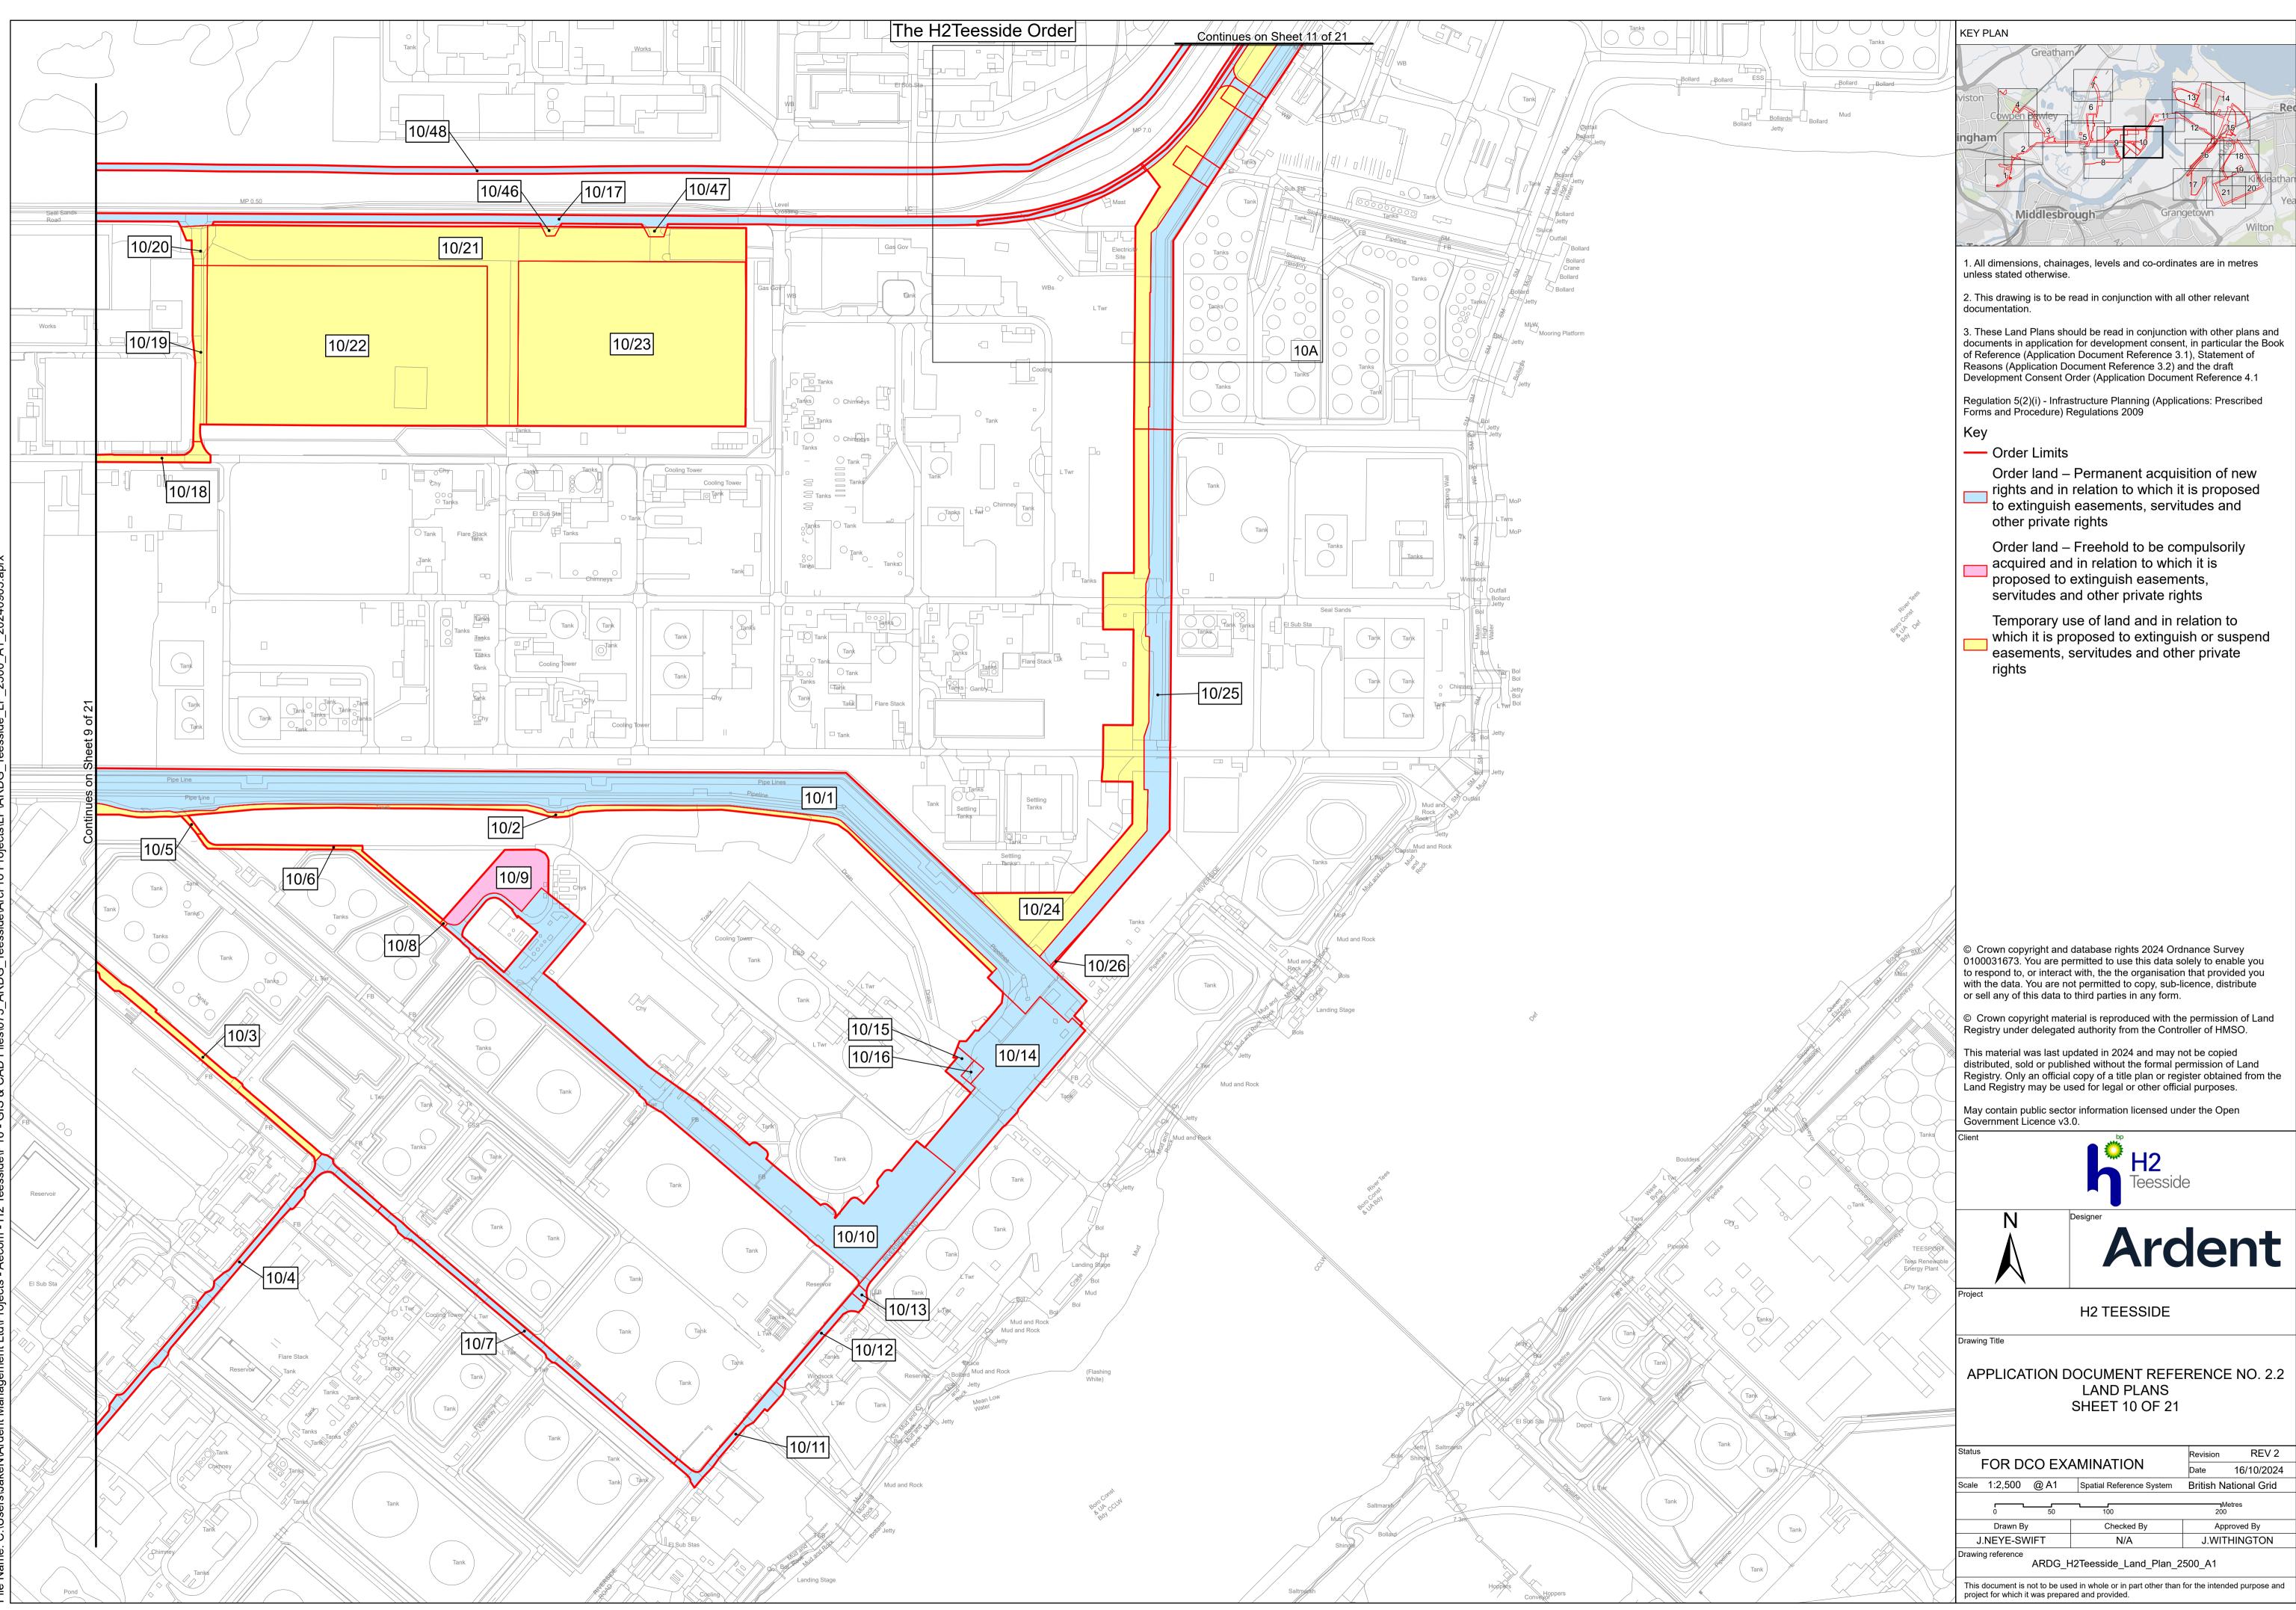

Regulation 5(2)(i) - Infrastructure Planning (Applications: Prescribed Forms and Procedure) Regulations 2009

C Order Limits

Sheet location and number

© Crown copyright material is reproduced with the permission of Land Registry under delegated authority from the Controller of HMSO.

Regulation 5(2)(i) - Infrastructure Planning (Applications: Prescribed Forms and Procedure) Regulations 2009

Key

Sloping

- Order Limits

Order land – Permanent acquisition of new rights and in relation to which it is proposed to extinguish easements, servitudes and other private rights

Order land – Freehold to be compulsorily acquired and in relation to which it is proposed to extinguish easements, servitudes and other private rights

Temporary use of land and in relation to which it is proposed to extinguish or suspend easements, servitudes and other private rights