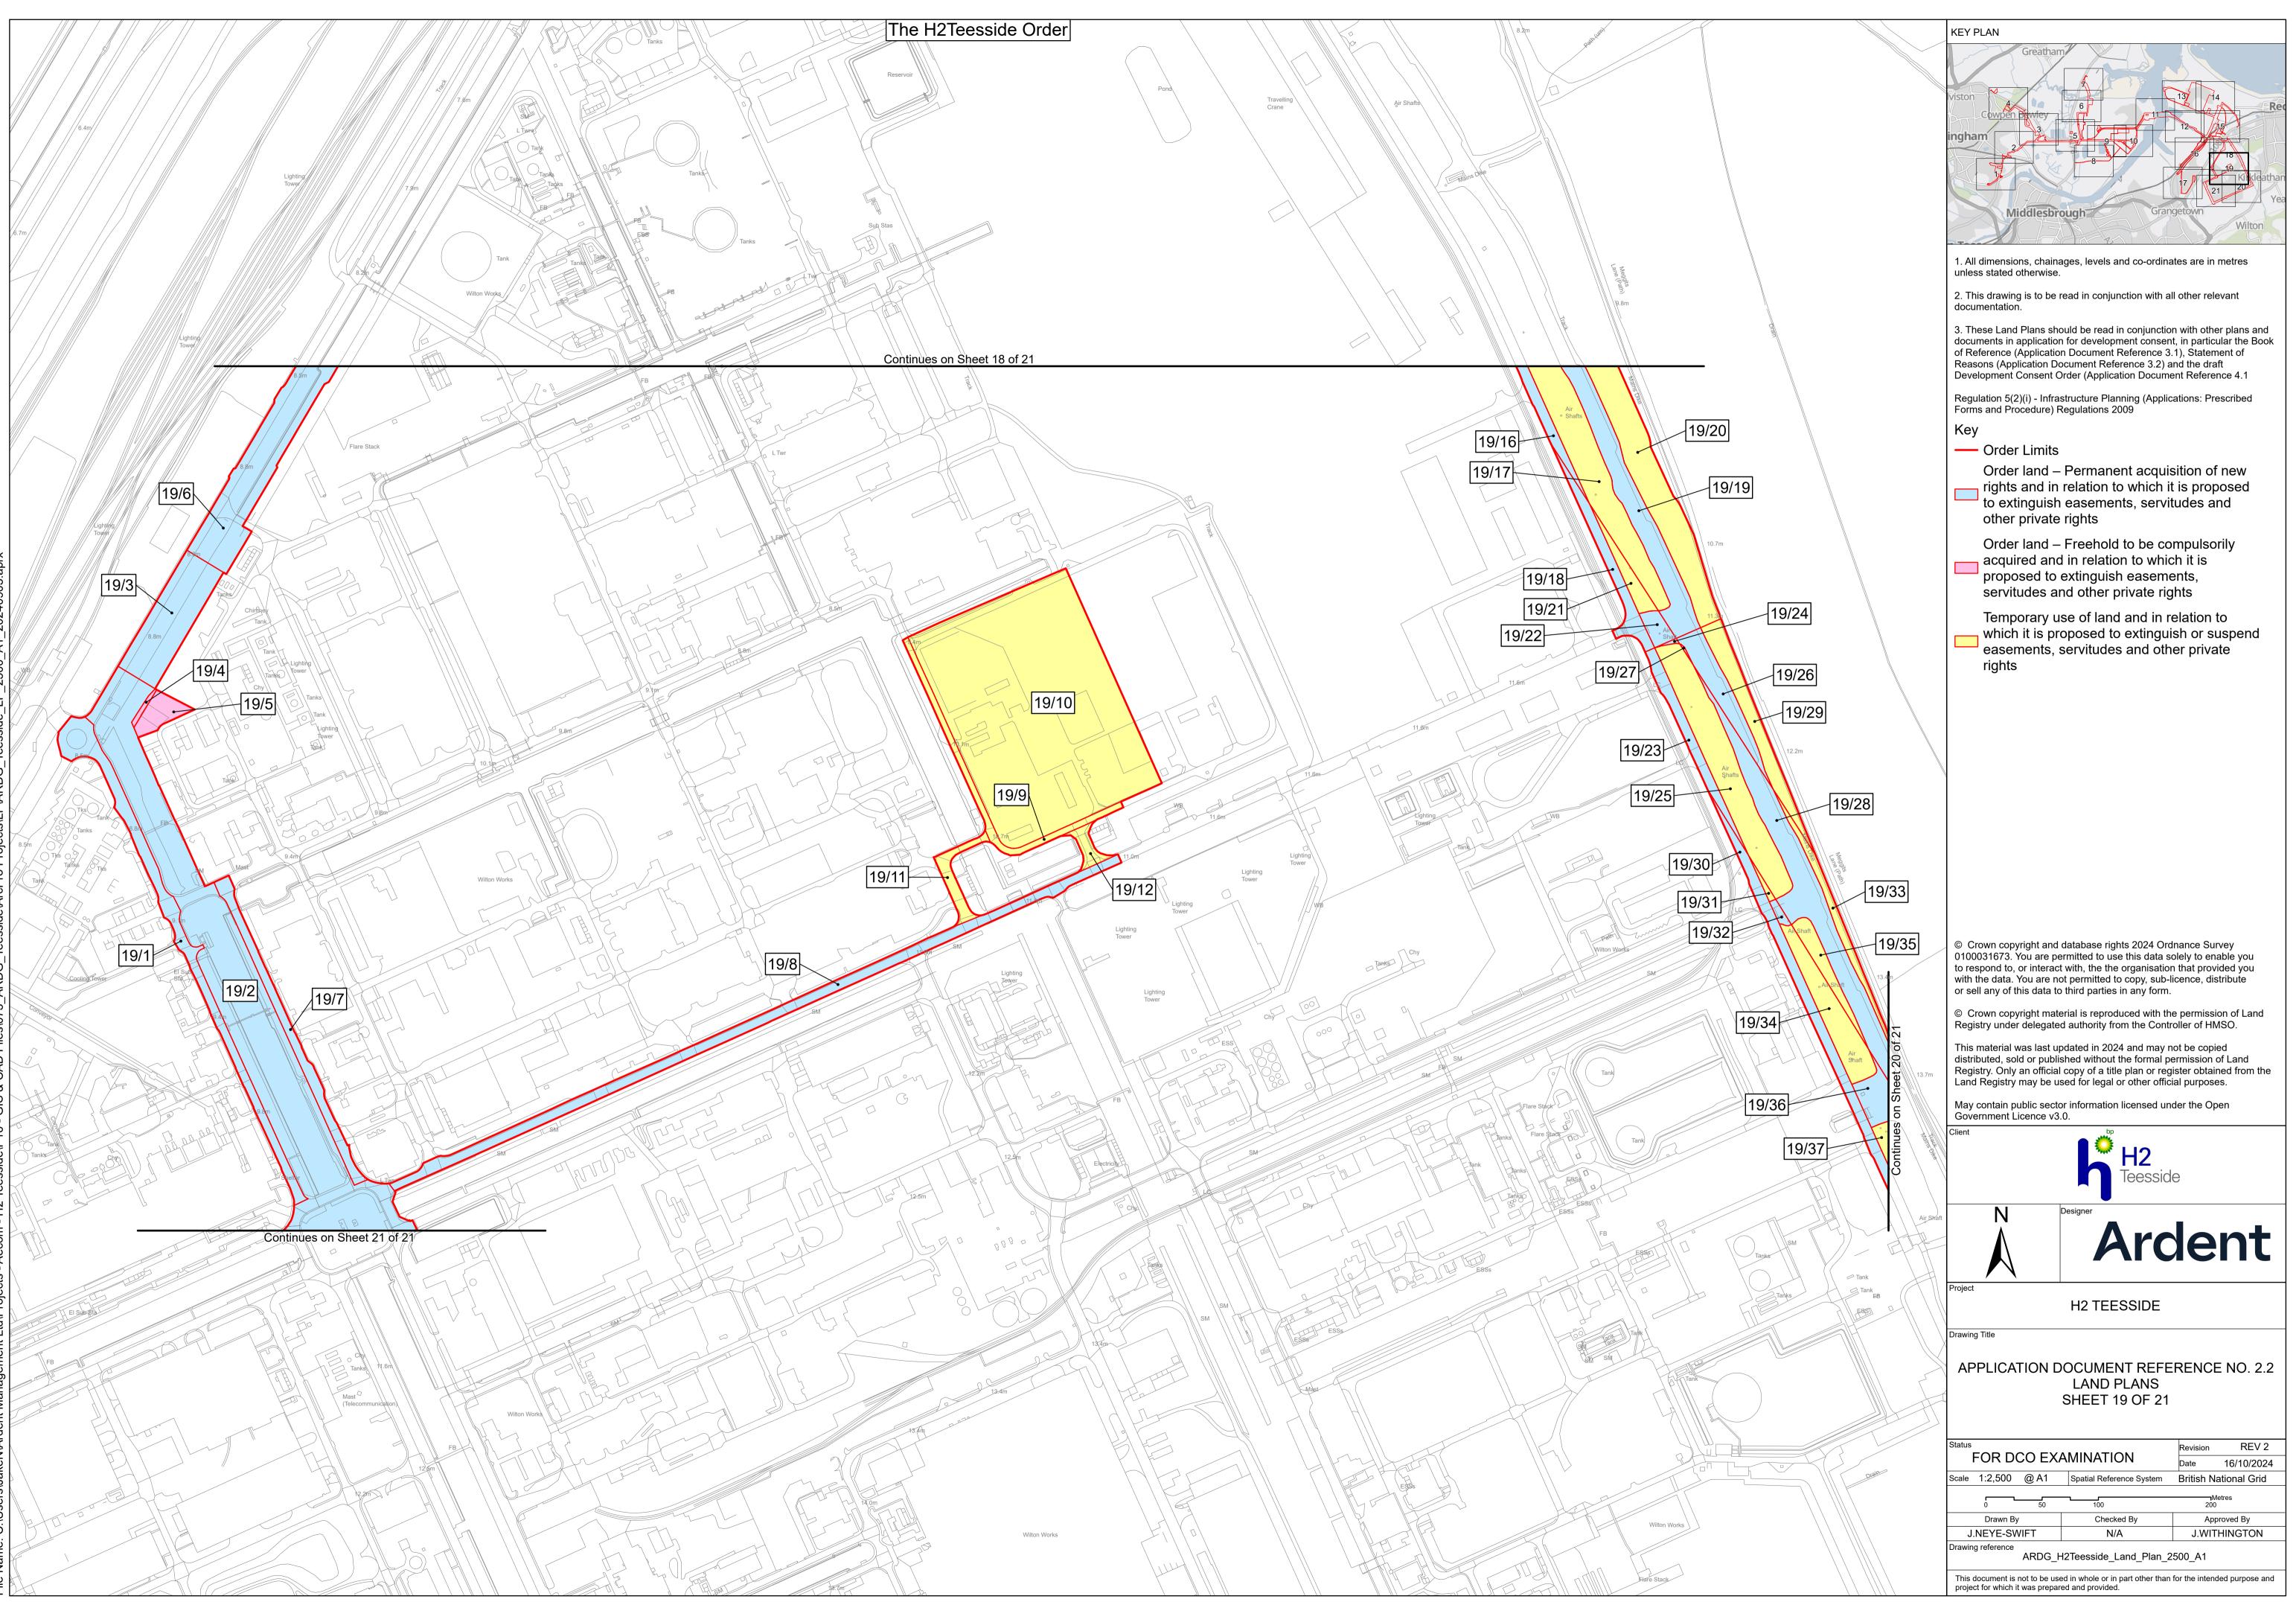

Regulation 5(2)(i) - Infrastructure Planning (Applications: Prescribed Forms and Procedure) Regulations 2009

C Order Limits

Sheet location and number

© Crown copyright material is reproduced with the permission of Land Registry under delegated authority from the Controller of HMSO.

Regulation 5(2)(i) - Infrastructure Planning (Applications: Prescribed Forms and Procedure) Regulations 2009

Key

Sloping

- Order Limits

Order land – Permanent acquisition of new rights and in relation to which it is proposed to extinguish easements, servitudes and other private rights

Order land – Freehold to be compulsorily acquired and in relation to which it is proposed to extinguish easements, servitudes and other private rights

Temporary use of land and in relation to which it is proposed to extinguish or suspend easements, servitudes and other private rights