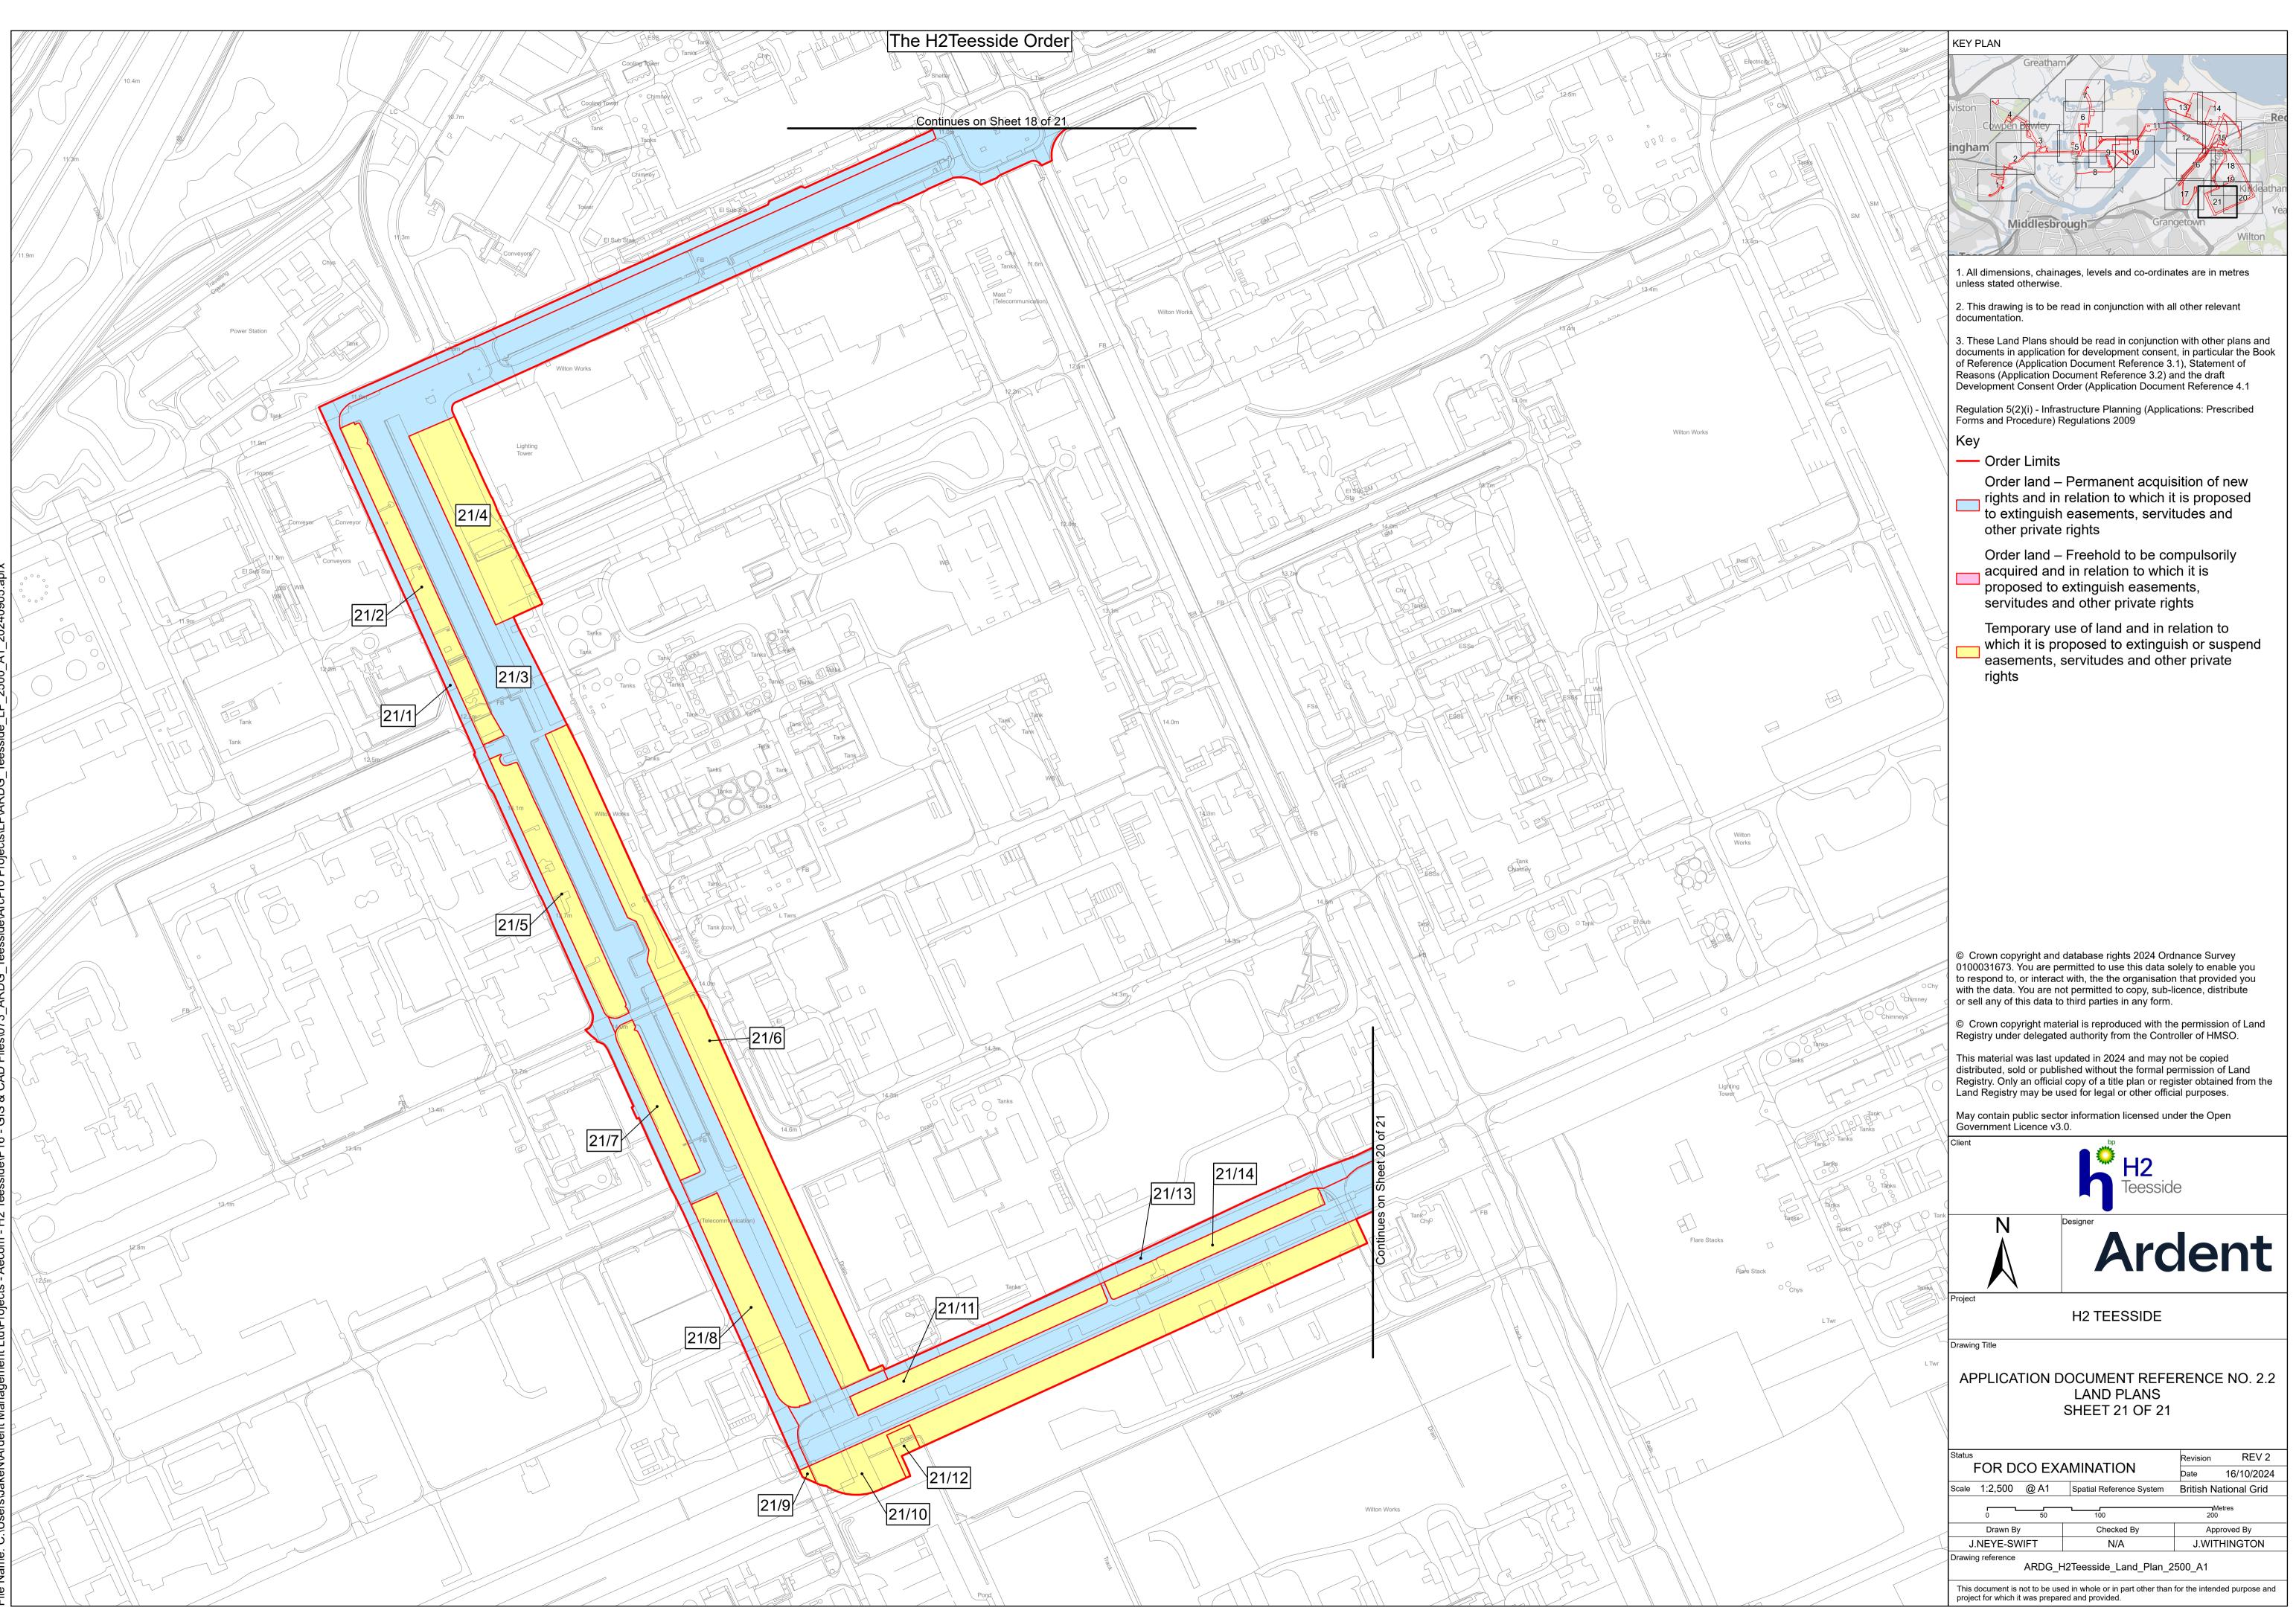

Regulation 5(2)(i) - Infrastructure Planning (Applications: Prescribed Forms and Procedure) Regulations 2009

C Order Limits

Sheet location and number

© Crown copyright material is reproduced with the permission of Land Registry under delegated authority from the Controller of HMSO.

Regulation 5(2)(i) - Infrastructure Planning (Applications: Prescribed Forms and Procedure) Regulations 2009

Key

Sloping

- Order Limits

Order land – Permanent acquisition of new rights and in relation to which it is proposed to extinguish easements, servitudes and other private rights

Order land – Freehold to be compulsorily acquired and in relation to which it is proposed to extinguish easements, servitudes and other private rights

Temporary use of land and in relation to which it is proposed to extinguish or suspend easements, servitudes and other private rights