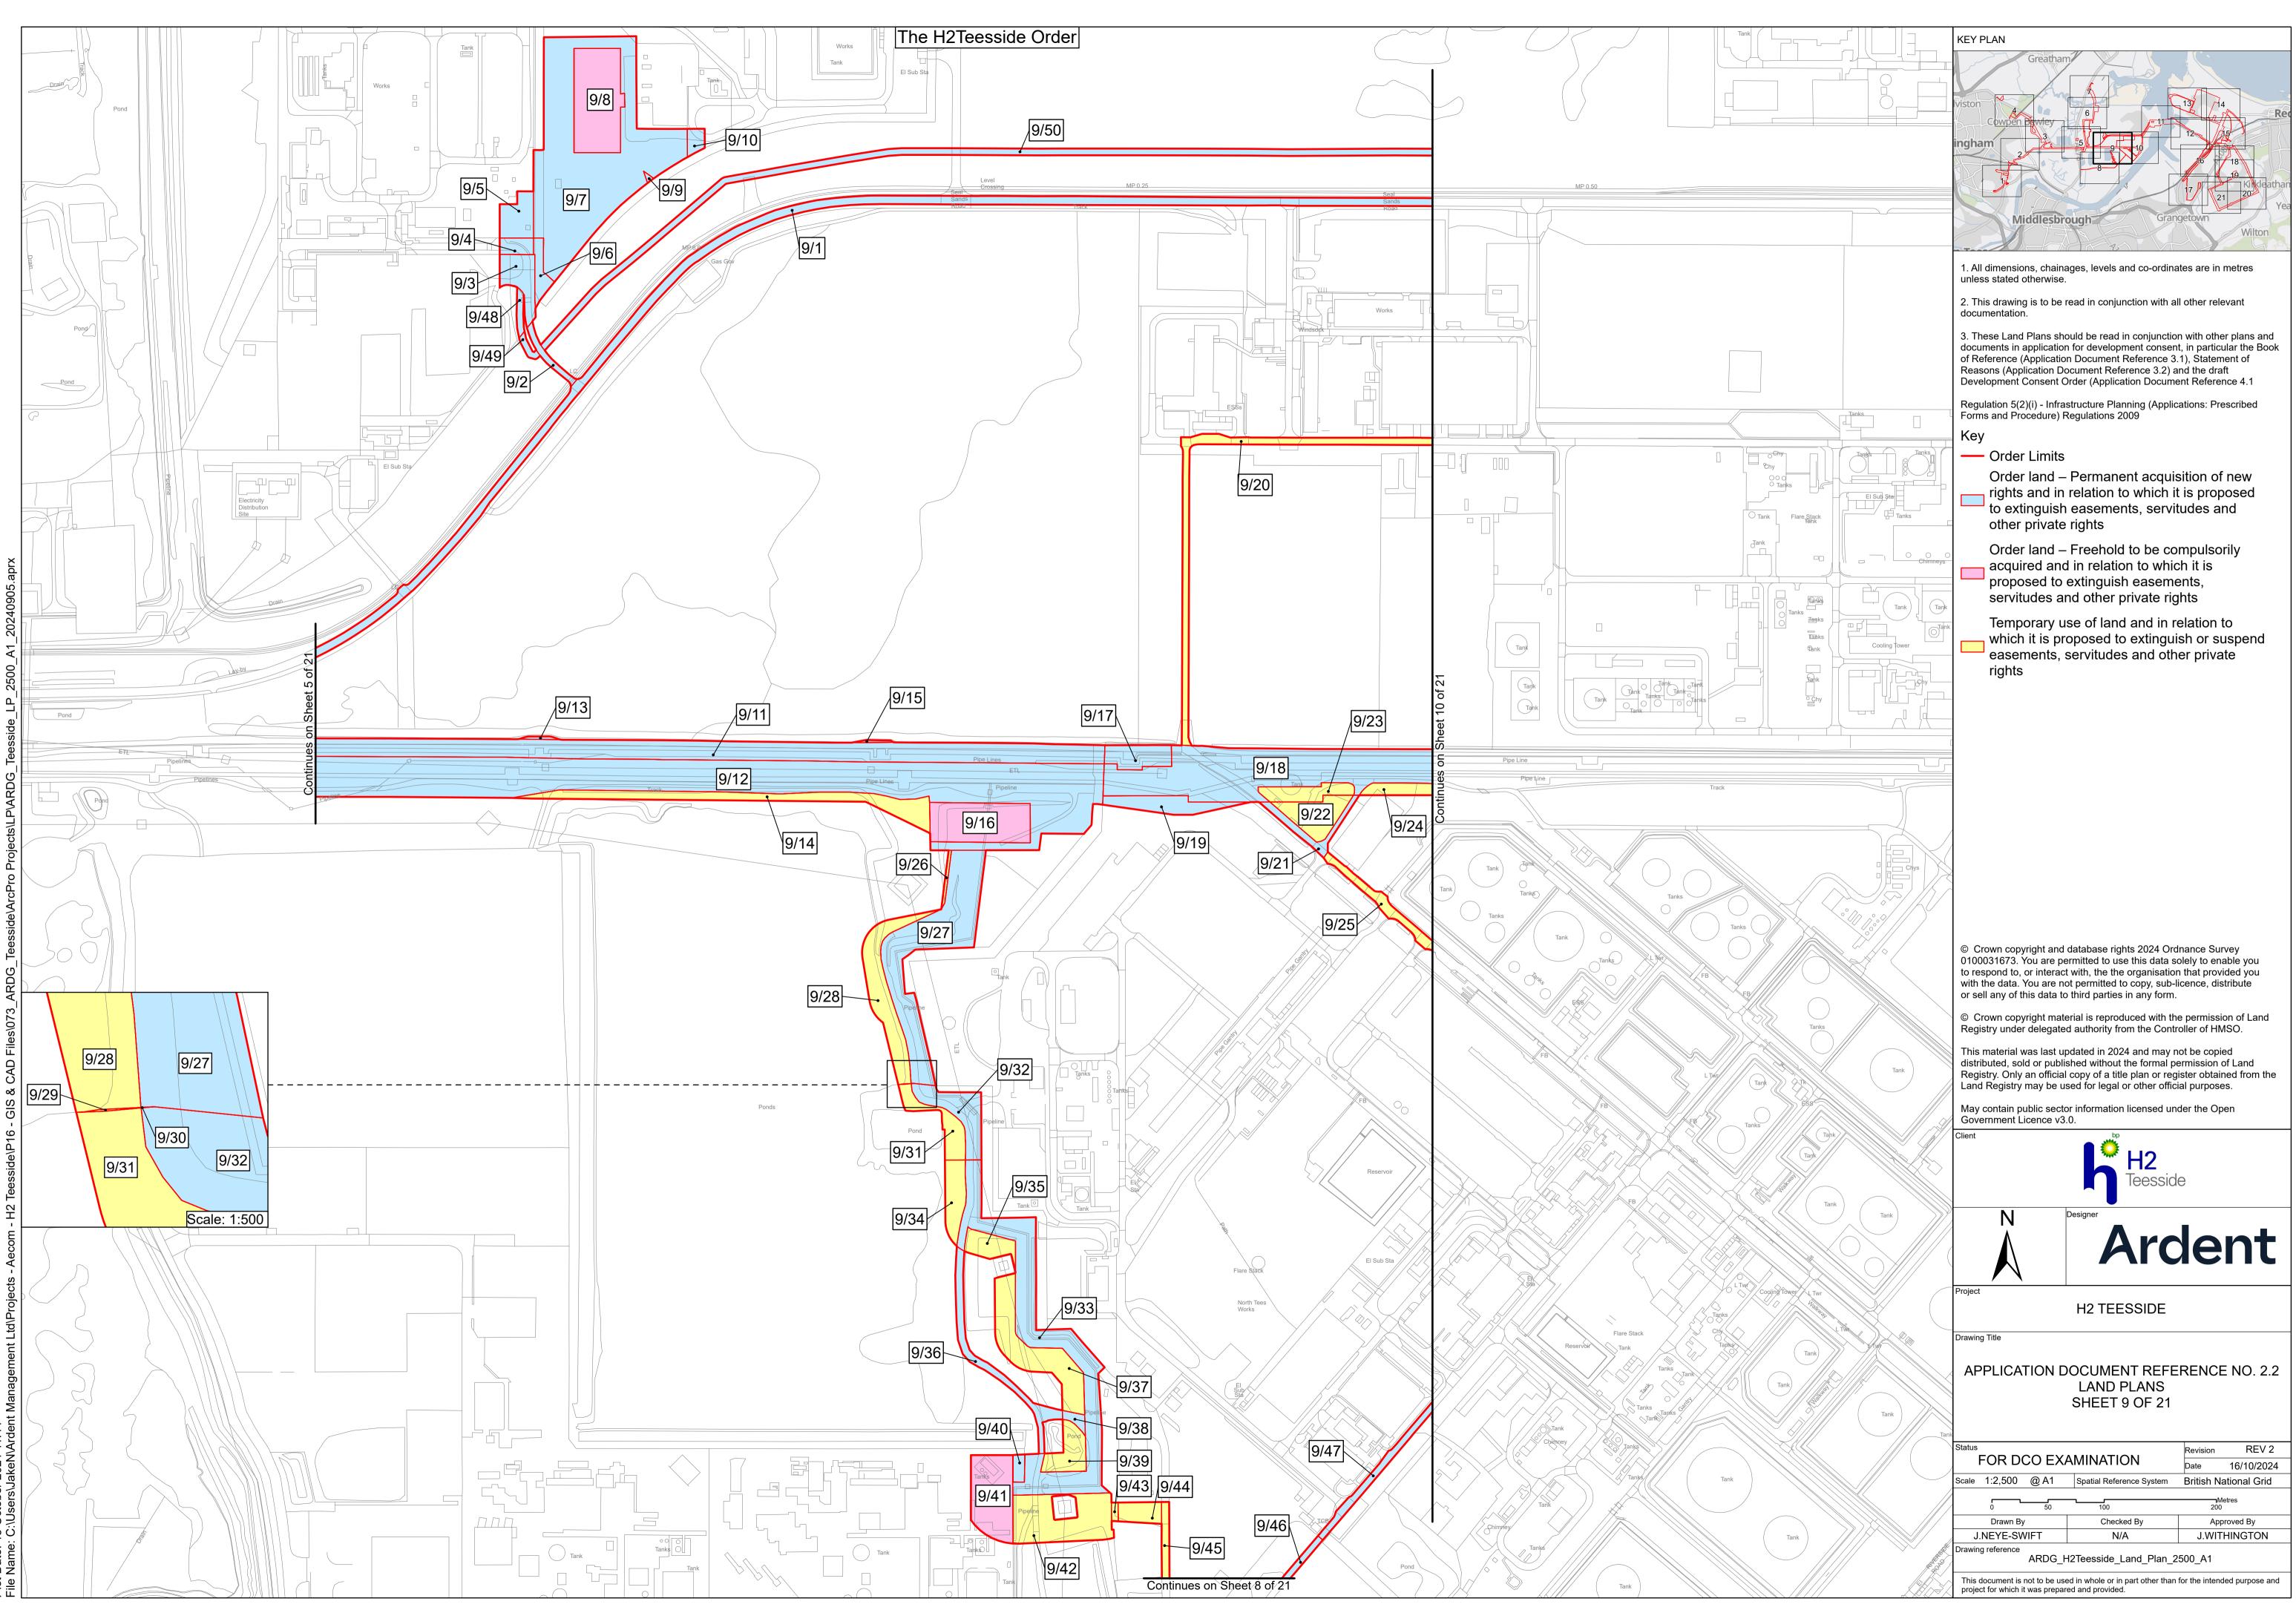

Regulation 5(2)(i) - Infrastructure Planning (Applications: Prescribed Forms and Procedure) Regulations 2009

C Order Limits

Sheet location and number

© Crown copyright material is reproduced with the permission of Land Registry under delegated authority from the Controller of HMSO.

Regulation 5(2)(i) - Infrastructure Planning (Applications: Prescribed Forms and Procedure) Regulations 2009

Key

Sloping

- Order Limits

Order land – Permanent acquisition of new rights and in relation to which it is proposed to extinguish easements, servitudes and other private rights

Order land – Freehold to be compulsorily acquired and in relation to which it is proposed to extinguish easements, servitudes and other private rights

Temporary use of land and in relation to which it is proposed to extinguish or suspend easements, servitudes and other private rights