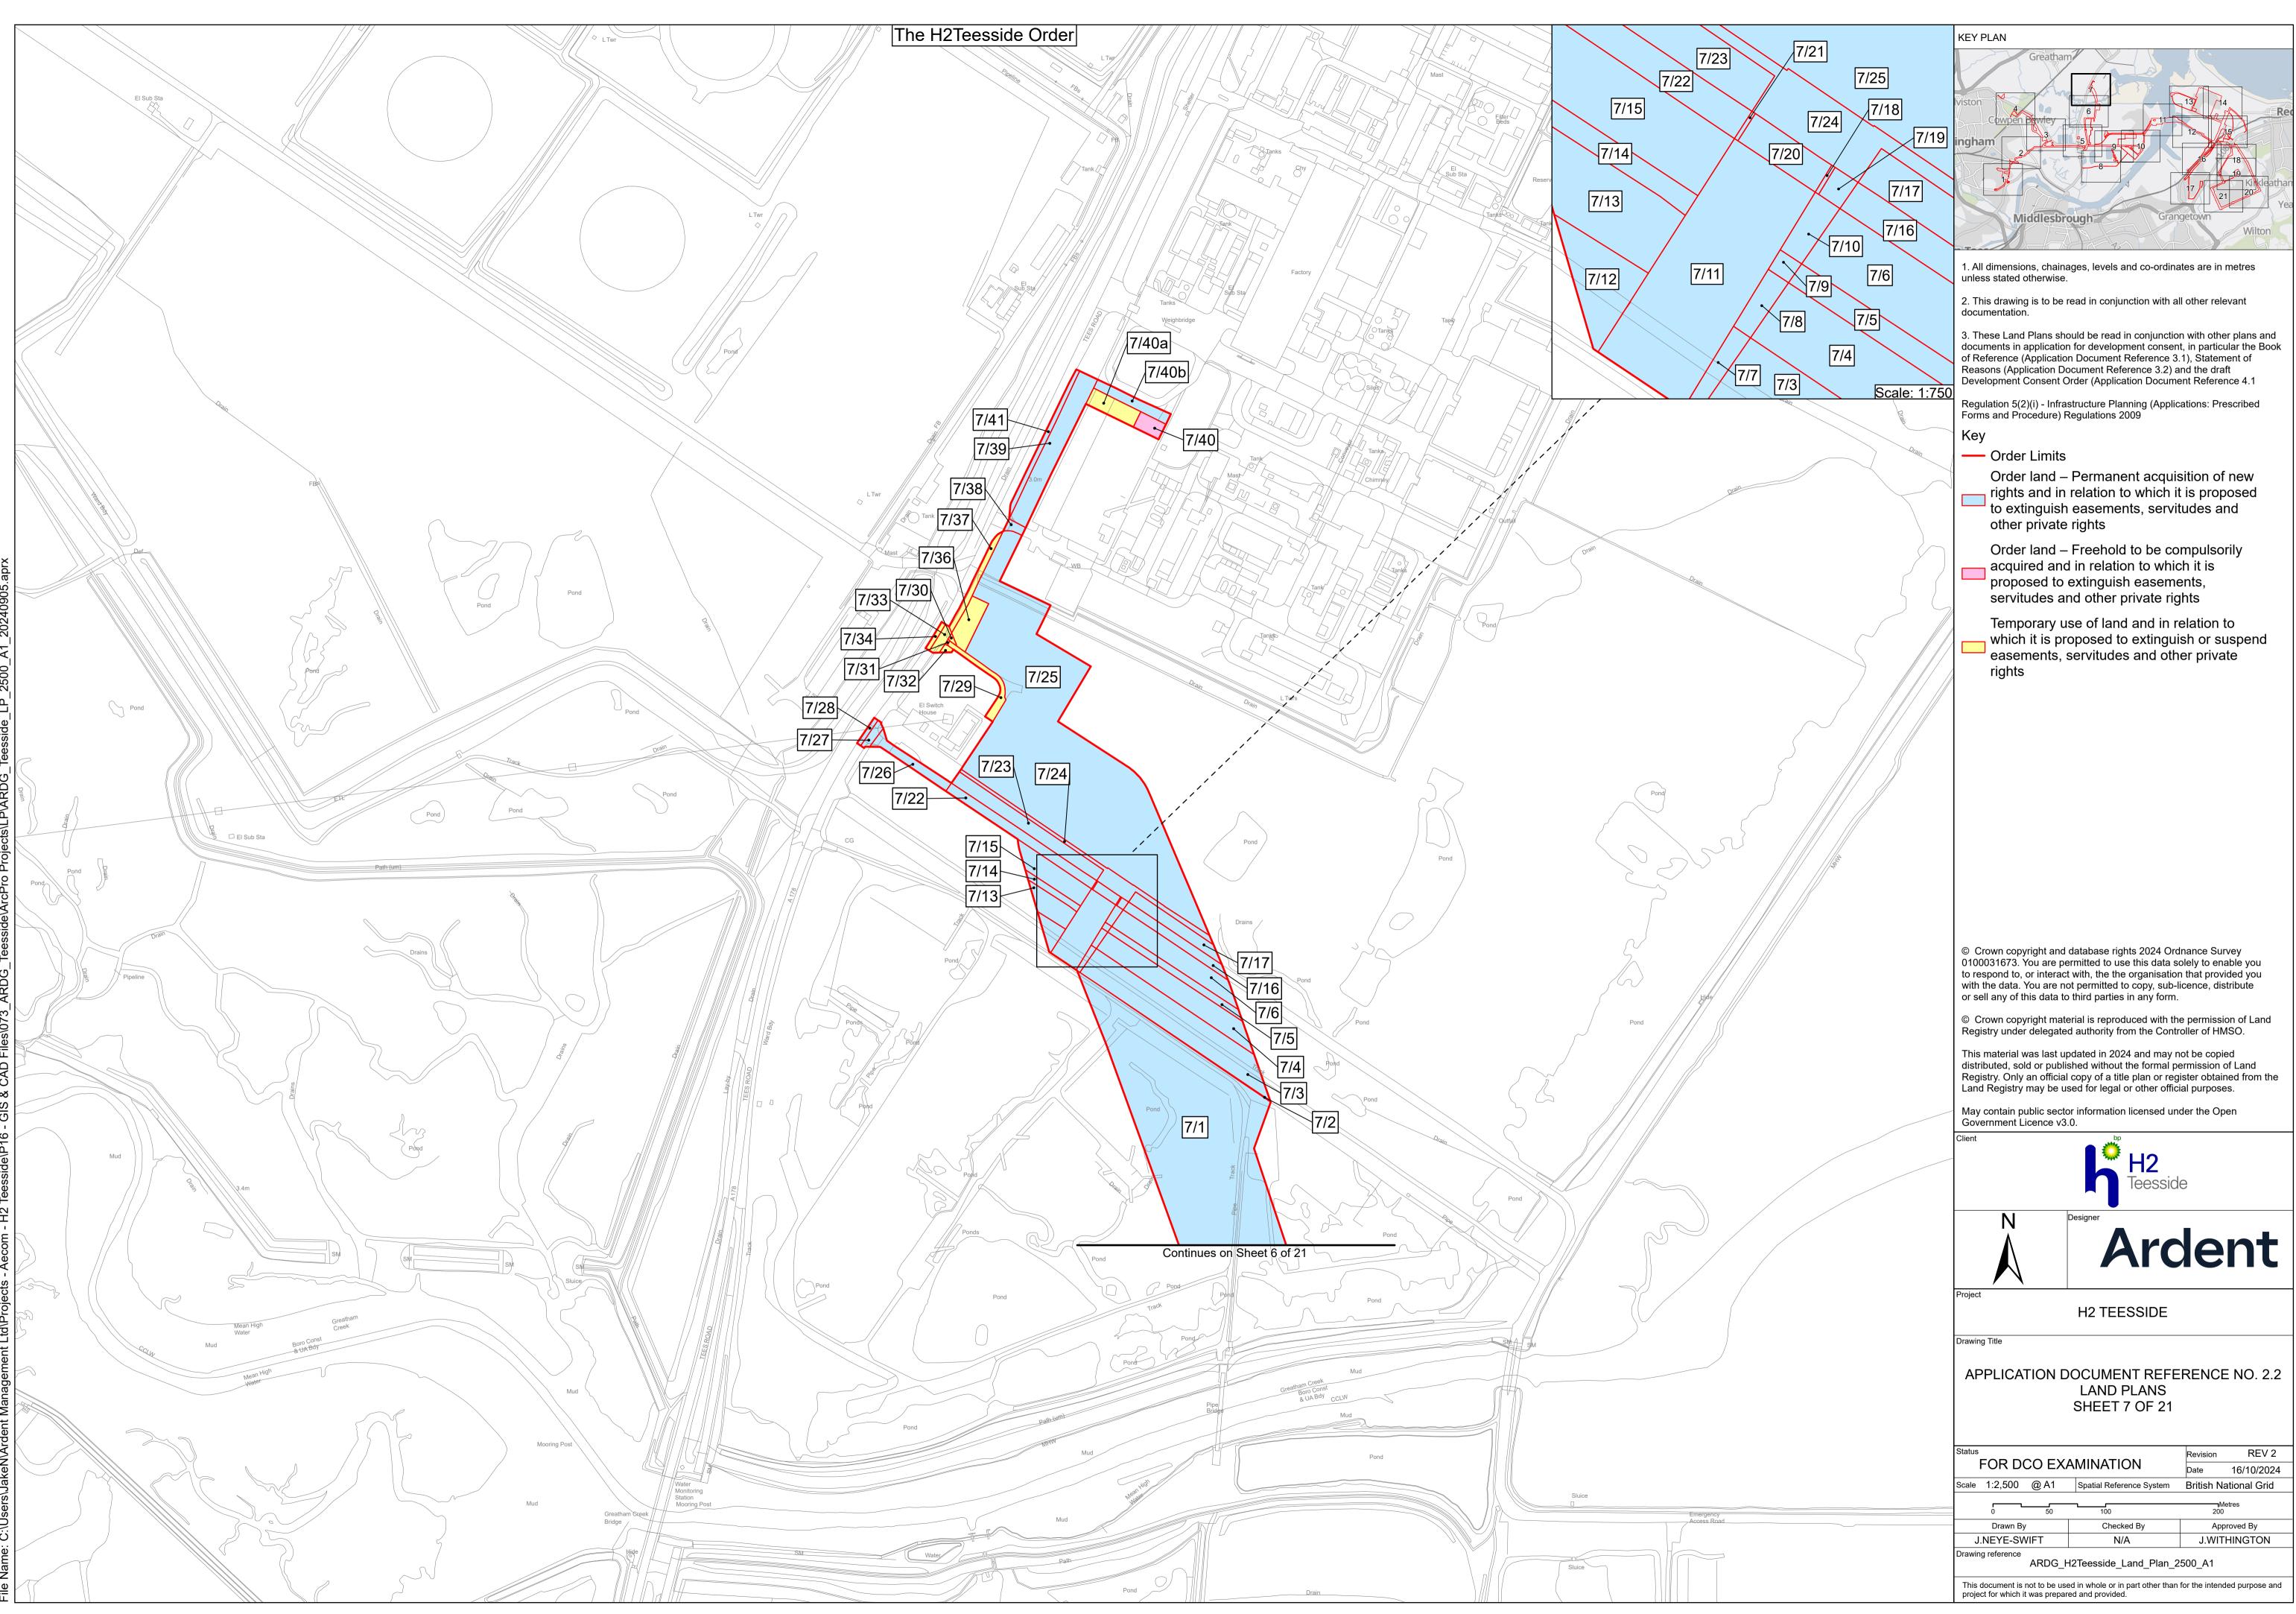

Regulation 5(2)(i) - Infrastructure Planning (Applications: Prescribed Forms and Procedure) Regulations 2009

C Order Limits

Sheet location and number

© Crown copyright material is reproduced with the permission of Land Registry under delegated authority from the Controller of HMSO.

Regulation 5(2)(i) - Infrastructure Planning (Applications: Prescribed Forms and Procedure) Regulations 2009

Key

Sloping

- Order Limits

Order land – Permanent acquisition of new rights and in relation to which it is proposed to extinguish easements, servitudes and other private rights

Order land – Freehold to be compulsorily acquired and in relation to which it is proposed to extinguish easements, servitudes and other private rights

Temporary use of land and in relation to which it is proposed to extinguish or suspend easements, servitudes and other private rights