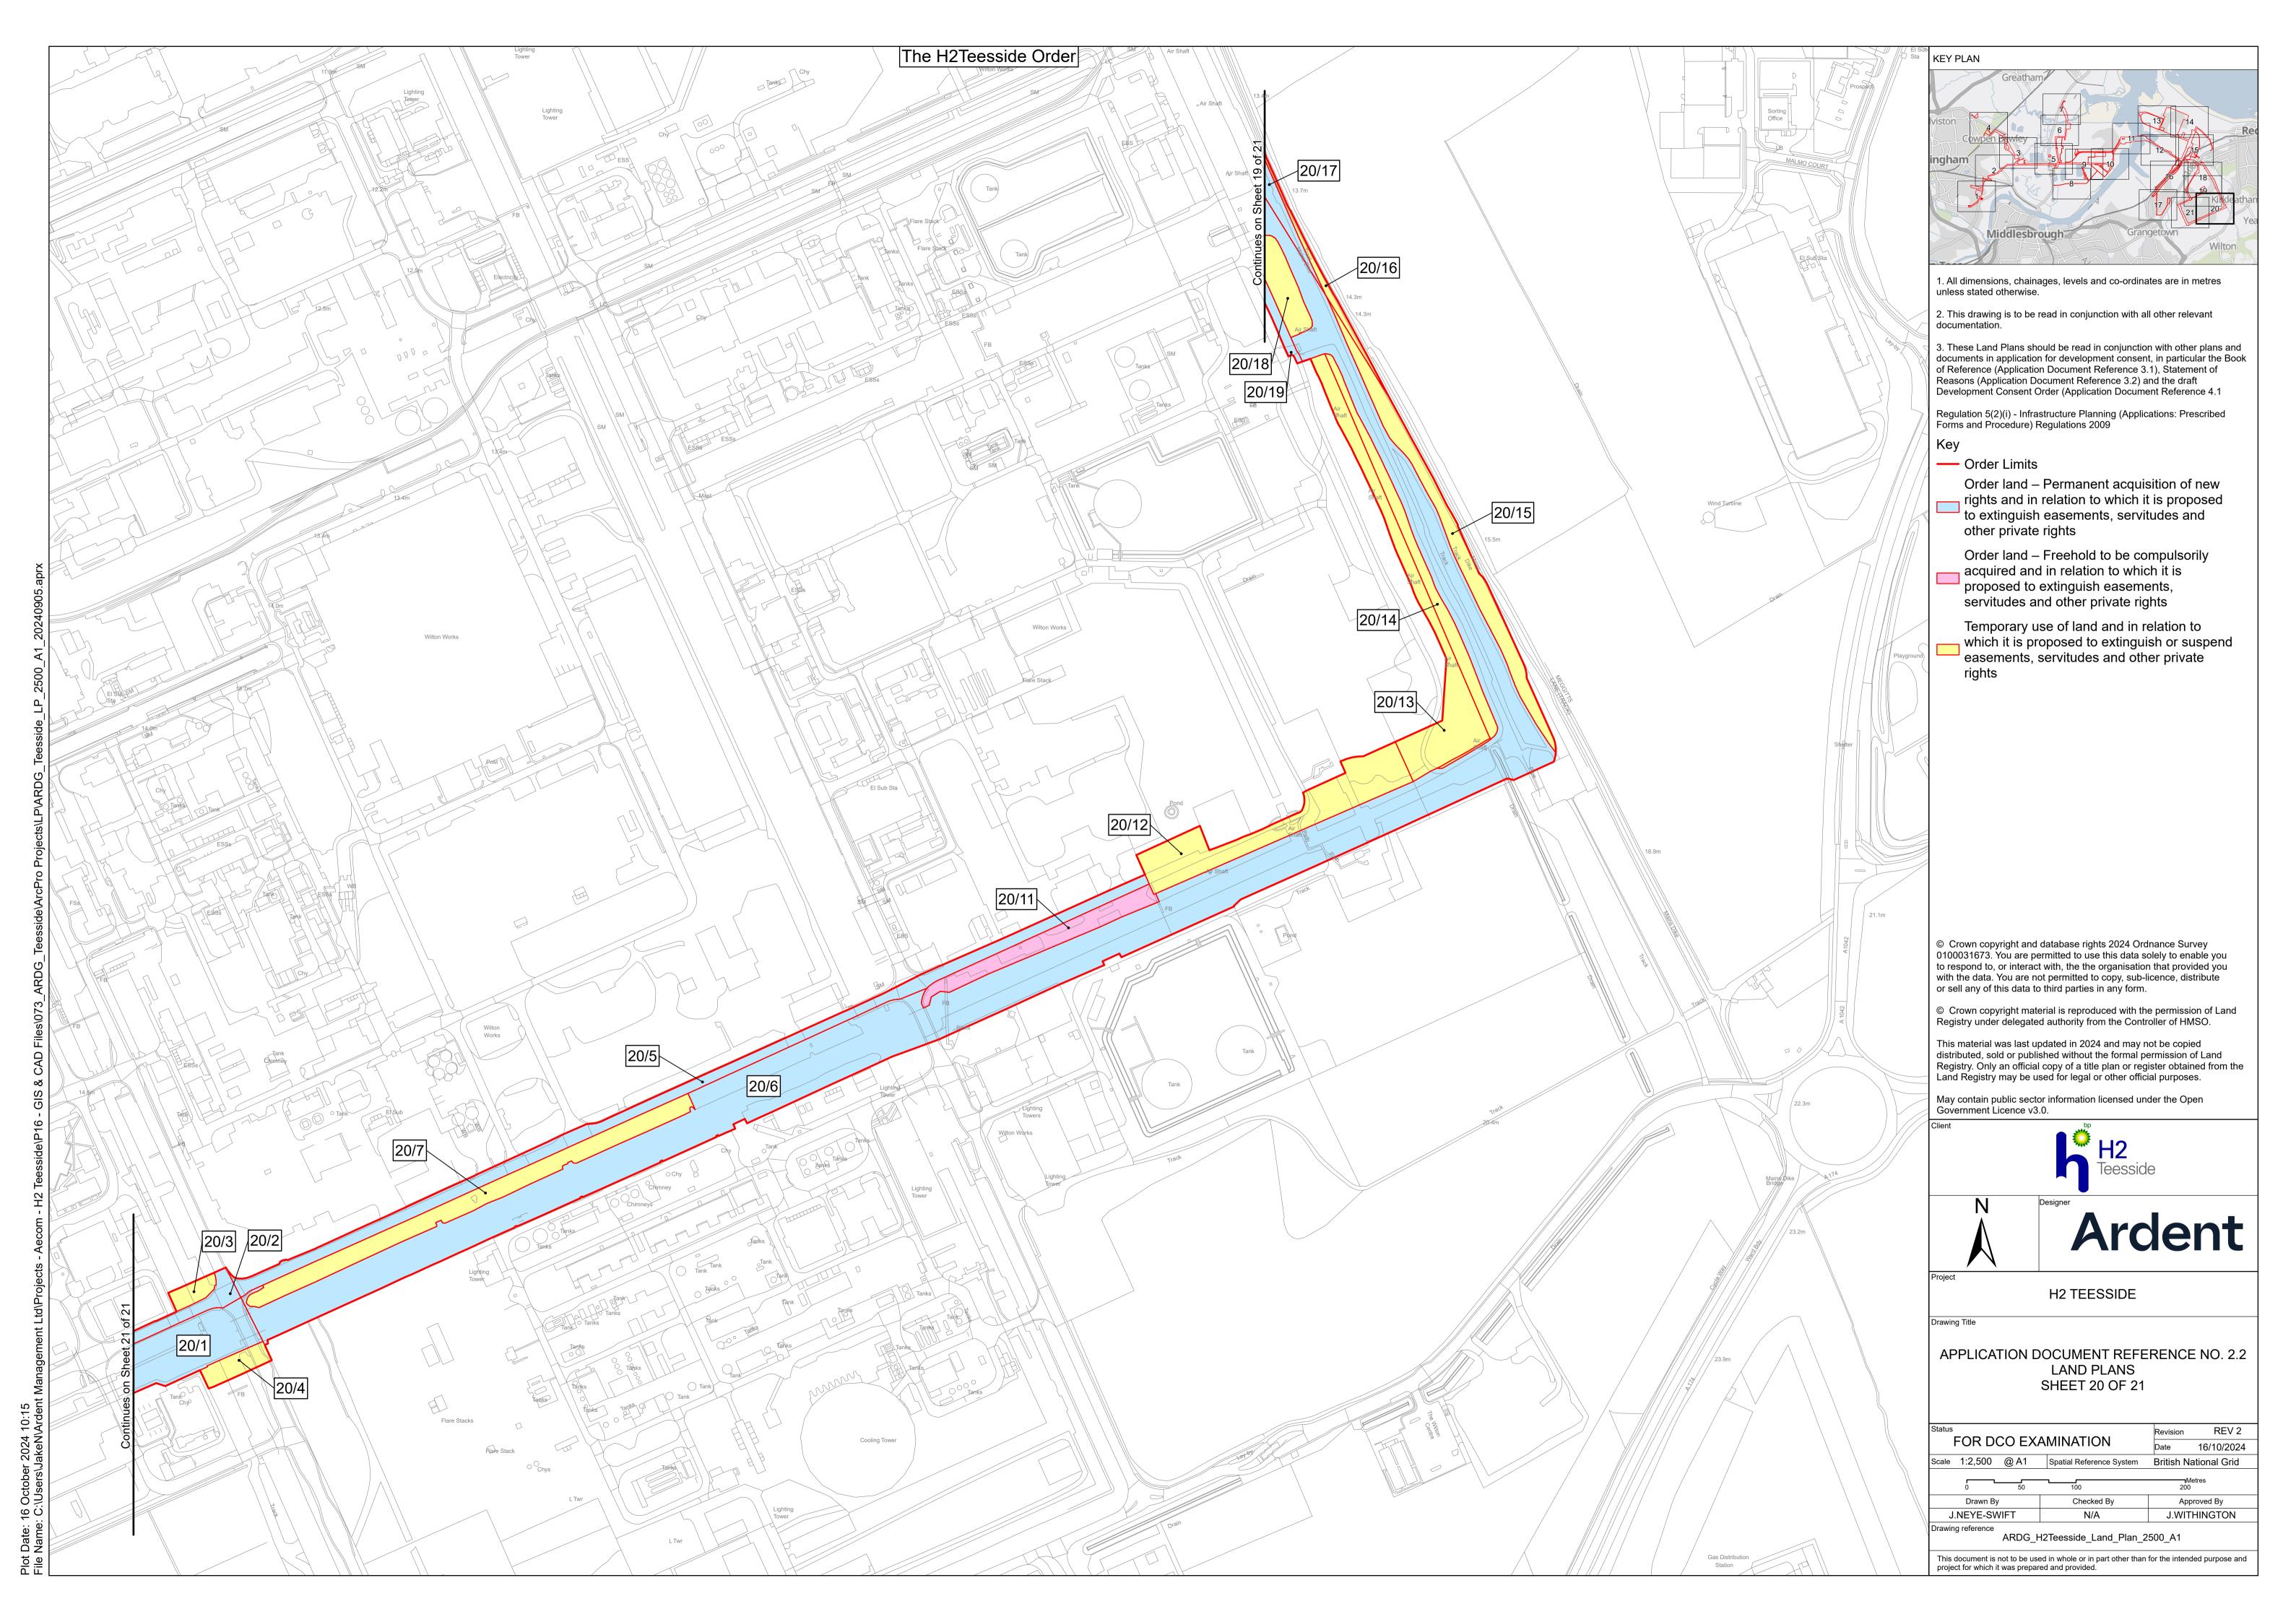

Regulation 5(2)(i) - Infrastructure Planning (Applications: Prescribed Forms and Procedure) Regulations 2009

C Order Limits

Sheet location and number

© Crown copyright material is reproduced with the permission of Land Registry under delegated authority from the Controller of HMSO.

Regulation 5(2)(i) - Infrastructure Planning (Applications: Prescribed Forms and Procedure) Regulations 2009

Key

Sloping

- Order Limits

Order land – Permanent acquisition of new rights and in relation to which it is proposed to extinguish easements, servitudes and other private rights

Order land – Freehold to be compulsorily acquired and in relation to which it is proposed to extinguish easements, servitudes and other private rights

Temporary use of land and in relation to which it is proposed to extinguish or suspend easements, servitudes and other private rights