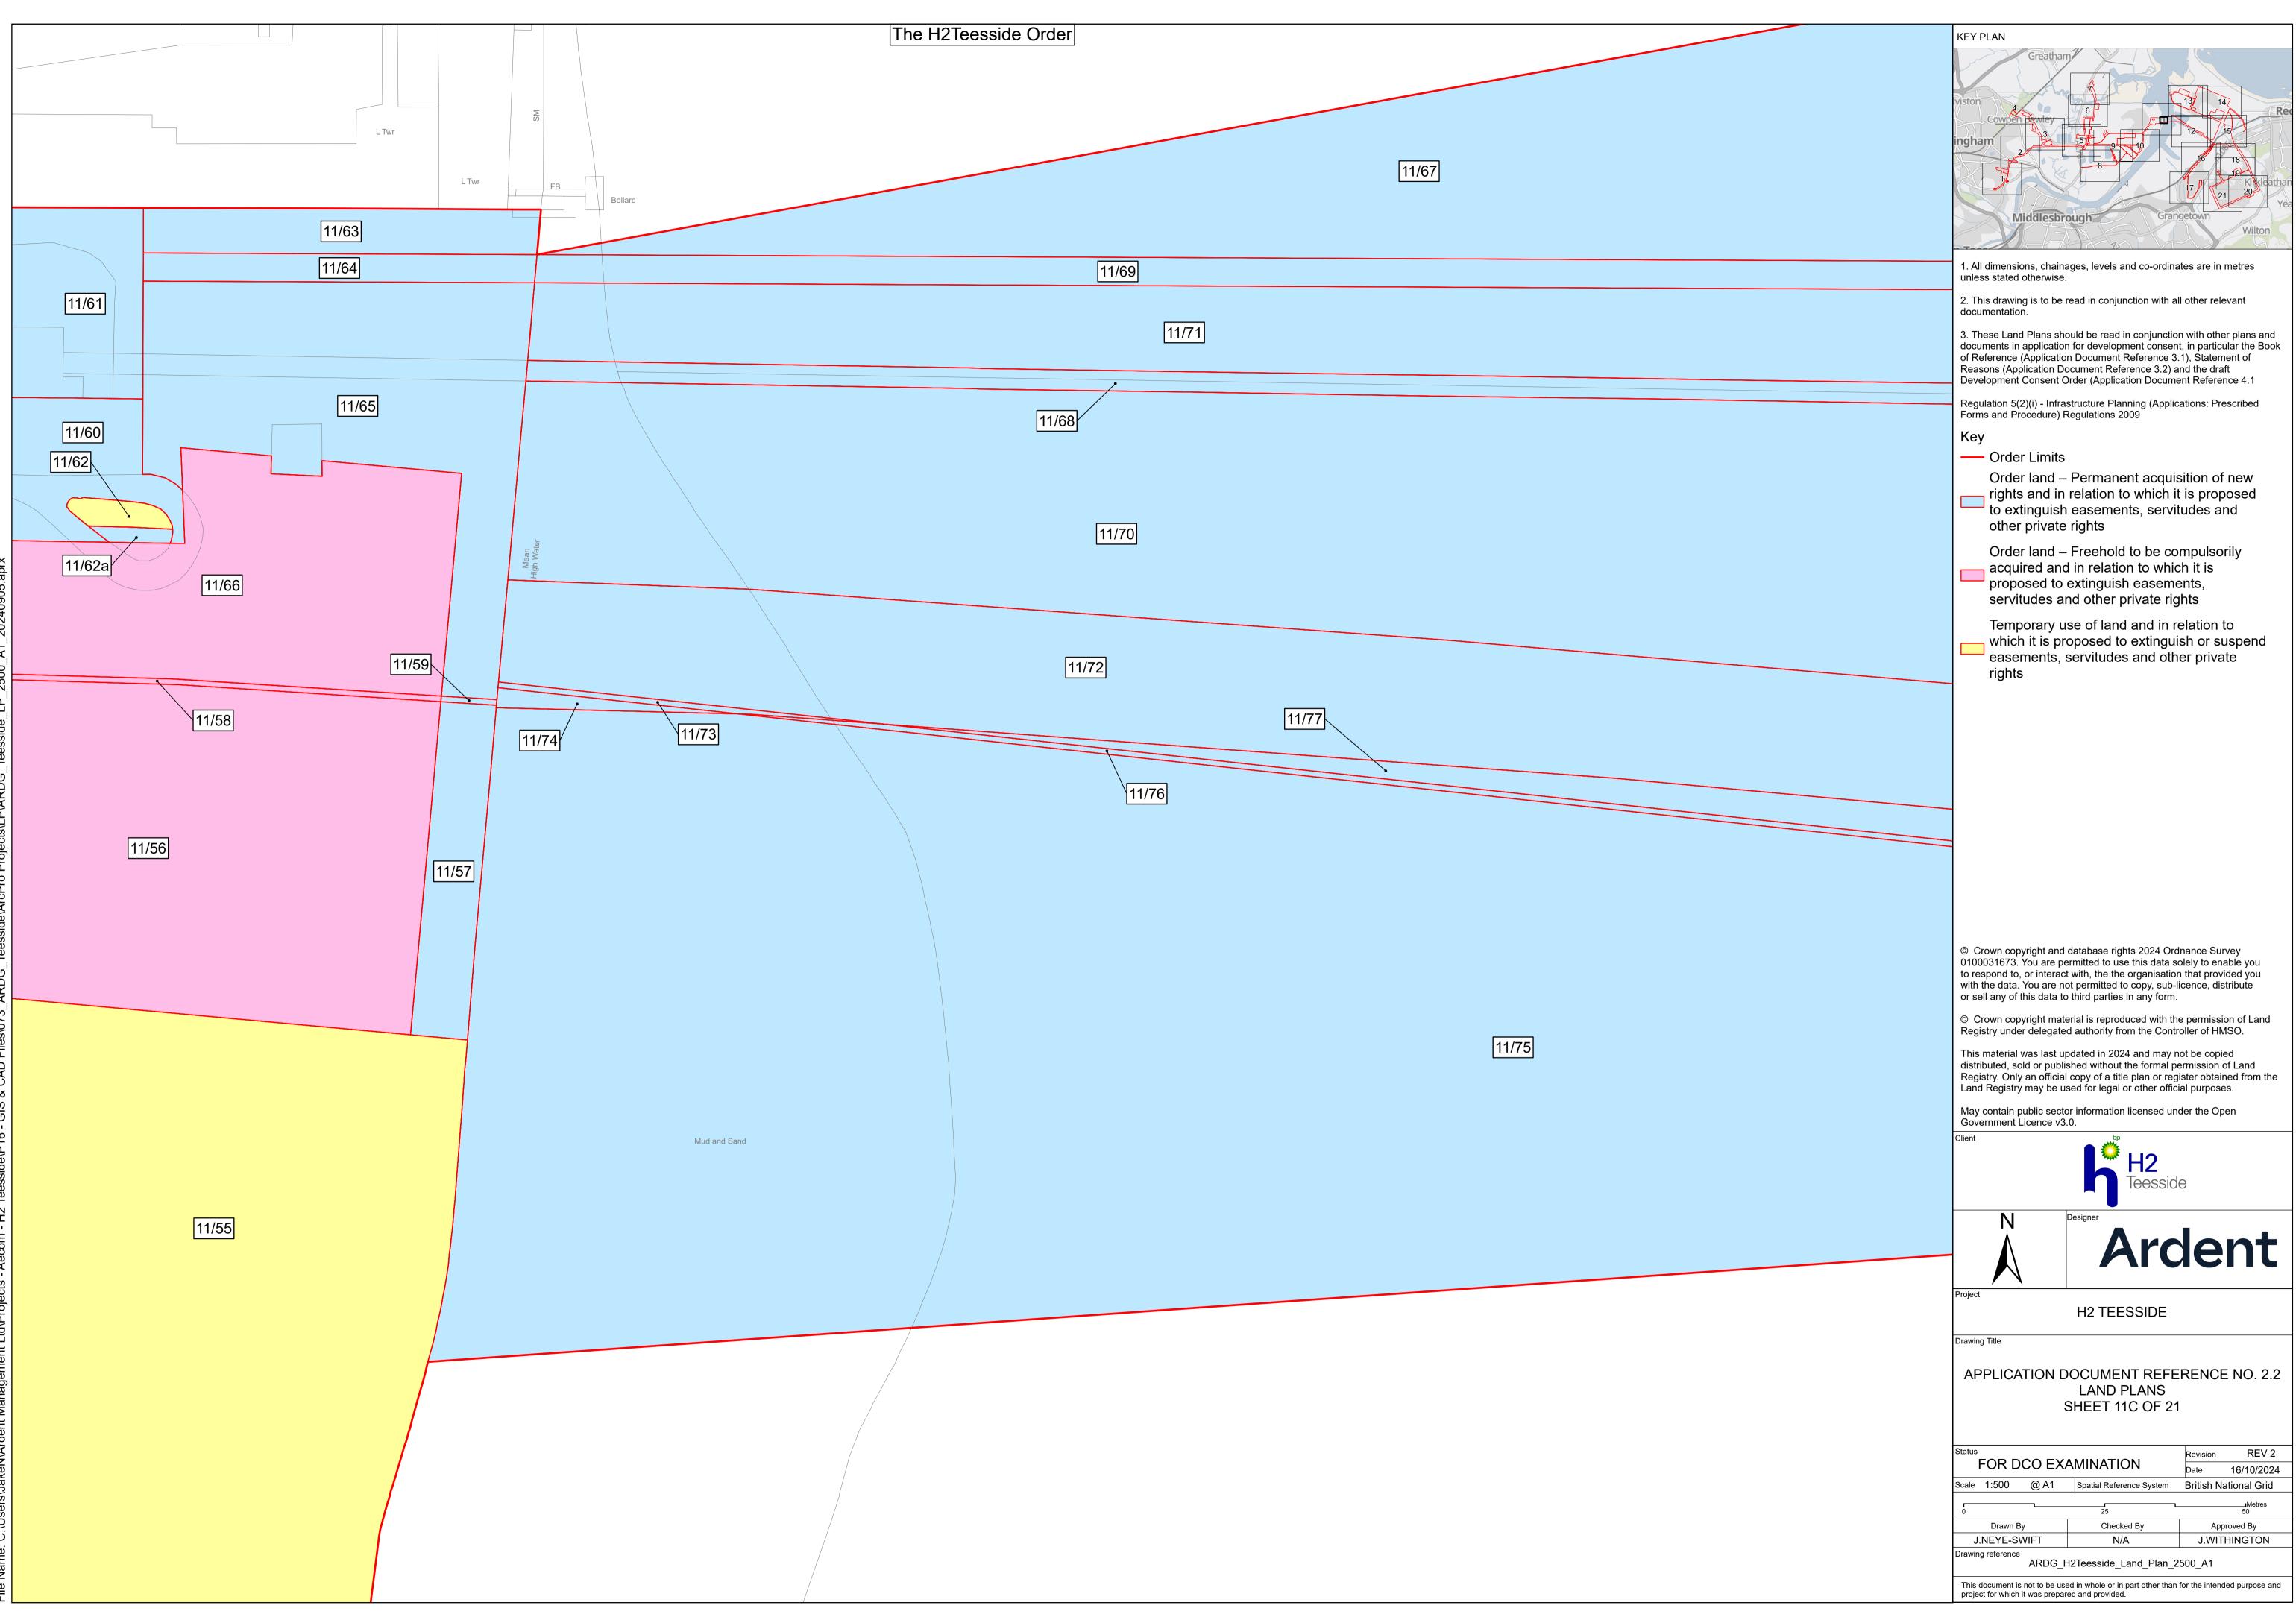

3. These Land Plans should be read in conjunction with other plans and documents in application for development consent, in particular the Book of Reference (Application Document Reference 3.1), Statement of Reasons (Application Document Reference 3.2) and the draft Development Consent Order (Application Document Reference 4.1

Regulation 5(2)(i) - Infrastructure Planning (Applications: Prescribed Forms and Procedure) Regulations 2009

C Order Limits

Sheet location and number

© Crown copyright material is reproduced with the permission of Land Registry under delegated authority from the Controller of HMSO.

Regulation 5(2)(i) - Infrastructure Planning (Applications: Prescribed Forms and Procedure) Regulations 2009

Key

Sloping

- Order Limits

Order land – Permanent acquisition of new rights and in relation to which it is proposed to extinguish easements, servitudes and other private rights

Order land – Freehold to be compulsorily acquired and in relation to which it is proposed to extinguish easements, servitudes and other private rights

Temporary use of land and in relation to which it is proposed to extinguish or suspend easements, servitudes and other private rights