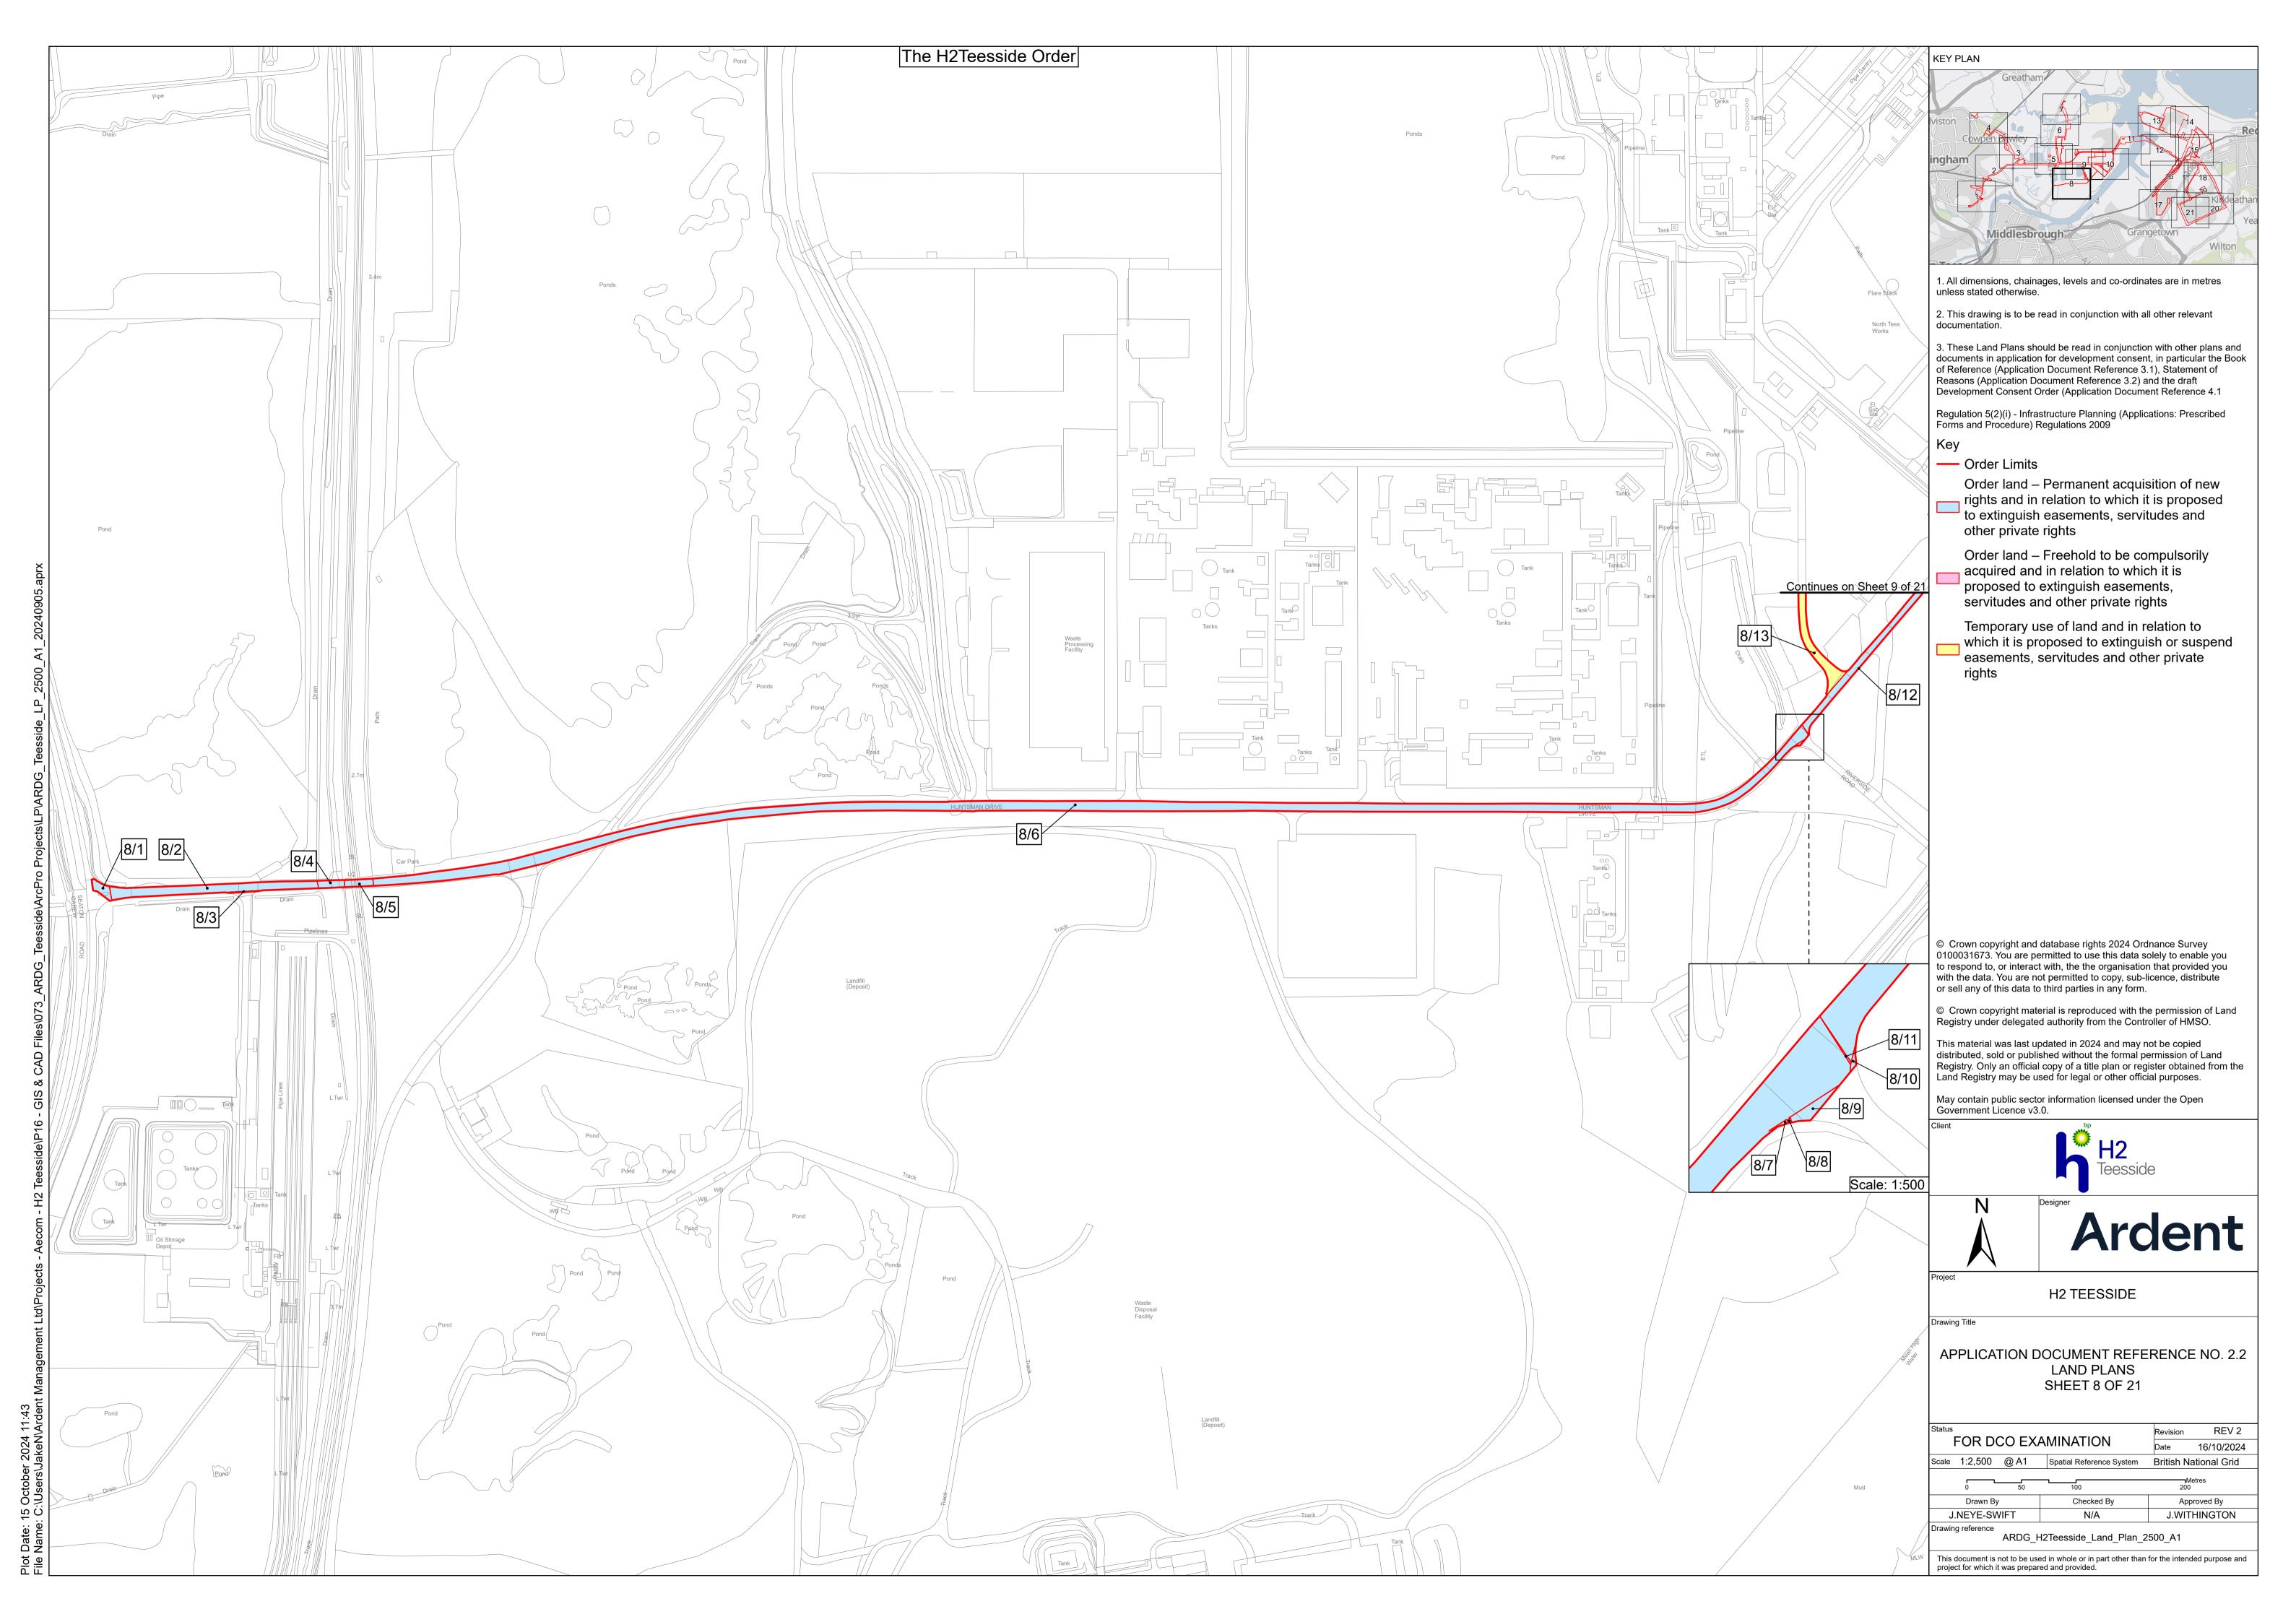

Regulation 5(2)(i) - Infrastructure Planning (Applications: Prescribed Forms and Procedure) Regulations 2009

C Order Limits

Sheet location and number

© Crown copyright material is reproduced with the permission of Land Registry under delegated authority from the Controller of HMSO.

Regulation 5(2)(i) - Infrastructure Planning (Applications: Prescribed Forms and Procedure) Regulations 2009

Key

Sloping

- Order Limits

Order land – Permanent acquisition of new rights and in relation to which it is proposed to extinguish easements, servitudes and other private rights

Order land – Freehold to be compulsorily acquired and in relation to which it is proposed to extinguish easements, servitudes and other private rights

Temporary use of land and in relation to which it is proposed to extinguish or suspend easements, servitudes and other private rights