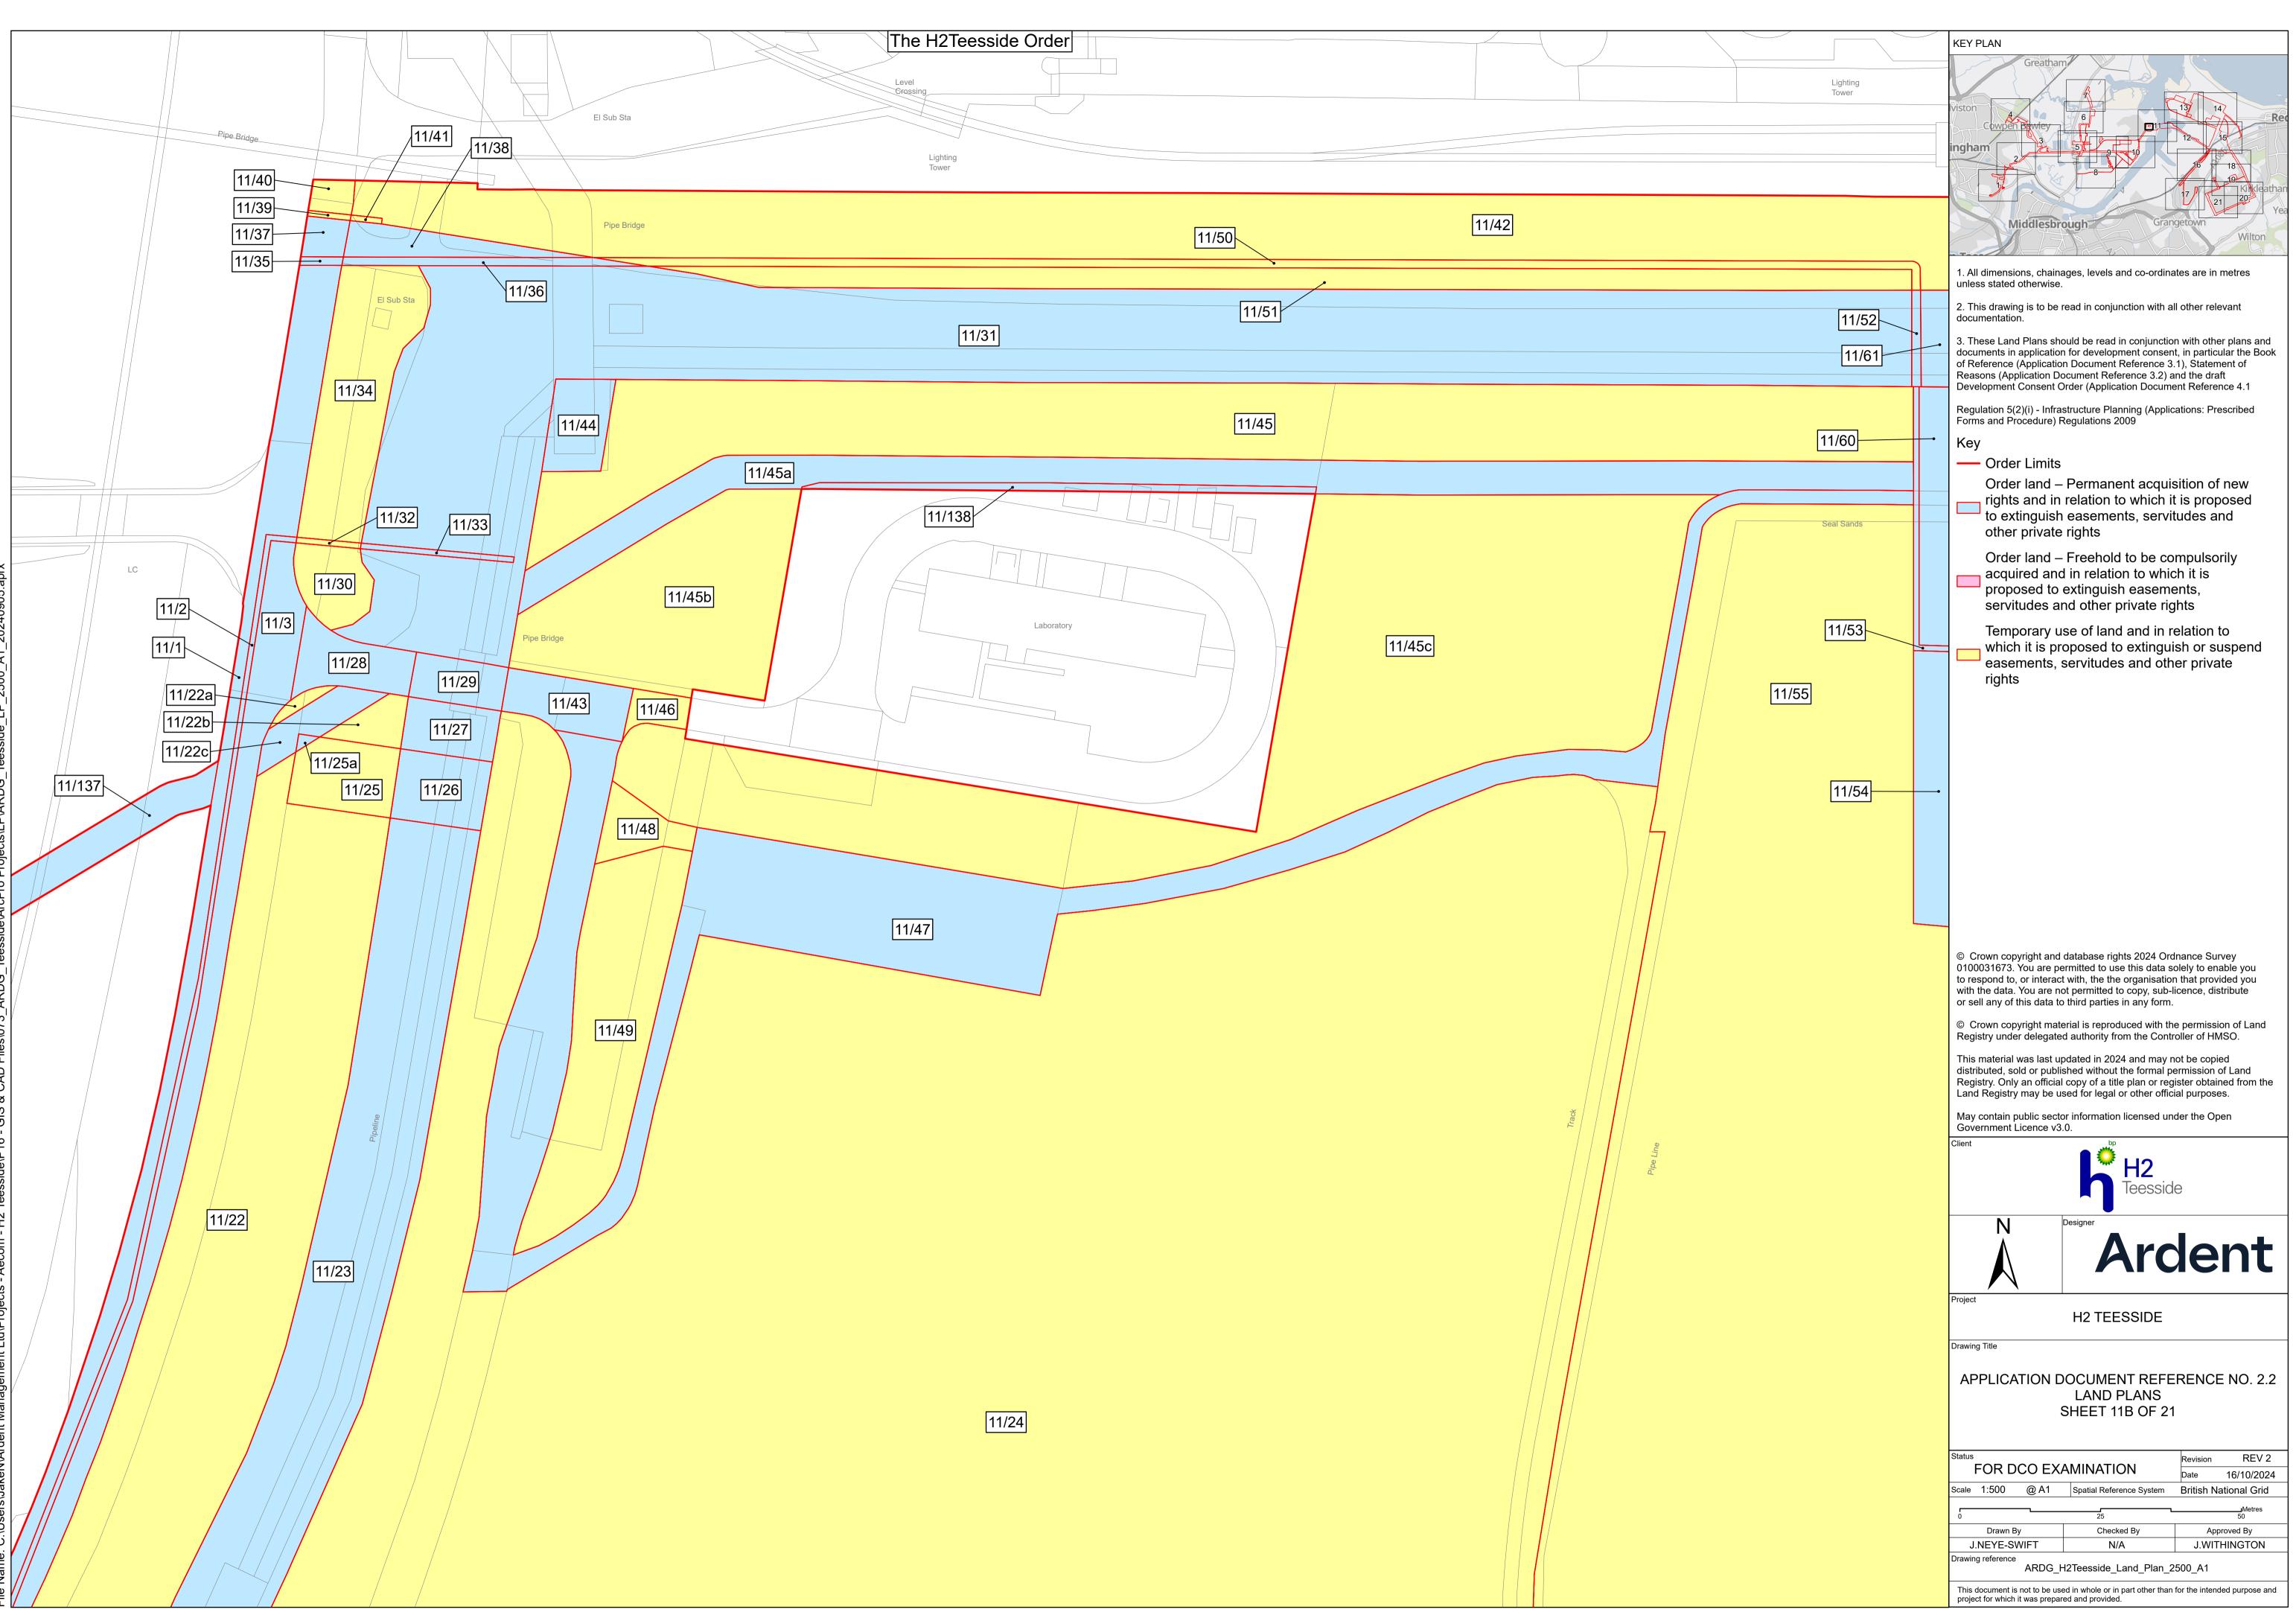

3. These Land Plans should be read in conjunction with other plans and documents in application for development consent, in particular the Book of Reference (Application Document Reference 3.1), Statement of Reasons (Application Document Reference 3.2) and the draft Development Consent Order (Application Document Reference 4.1

Regulation 5(2)(i) - Infrastructure Planning (Applications: Prescribed Forms and Procedure) Regulations 2009

C Order Limits

Sheet location and number

© Crown copyright material is reproduced with the permission of Land Registry under delegated authority from the Controller of HMSO.

Regulation 5(2)(i) - Infrastructure Planning (Applications: Prescribed Forms and Procedure) Regulations 2009

Key

Sloping

- Order Limits

Order land – Permanent acquisition of new rights and in relation to which it is proposed to extinguish easements, servitudes and other private rights

Order land – Freehold to be compulsorily acquired and in relation to which it is proposed to extinguish easements, servitudes and other private rights

Temporary use of land and in relation to which it is proposed to extinguish or suspend easements, servitudes and other private rights