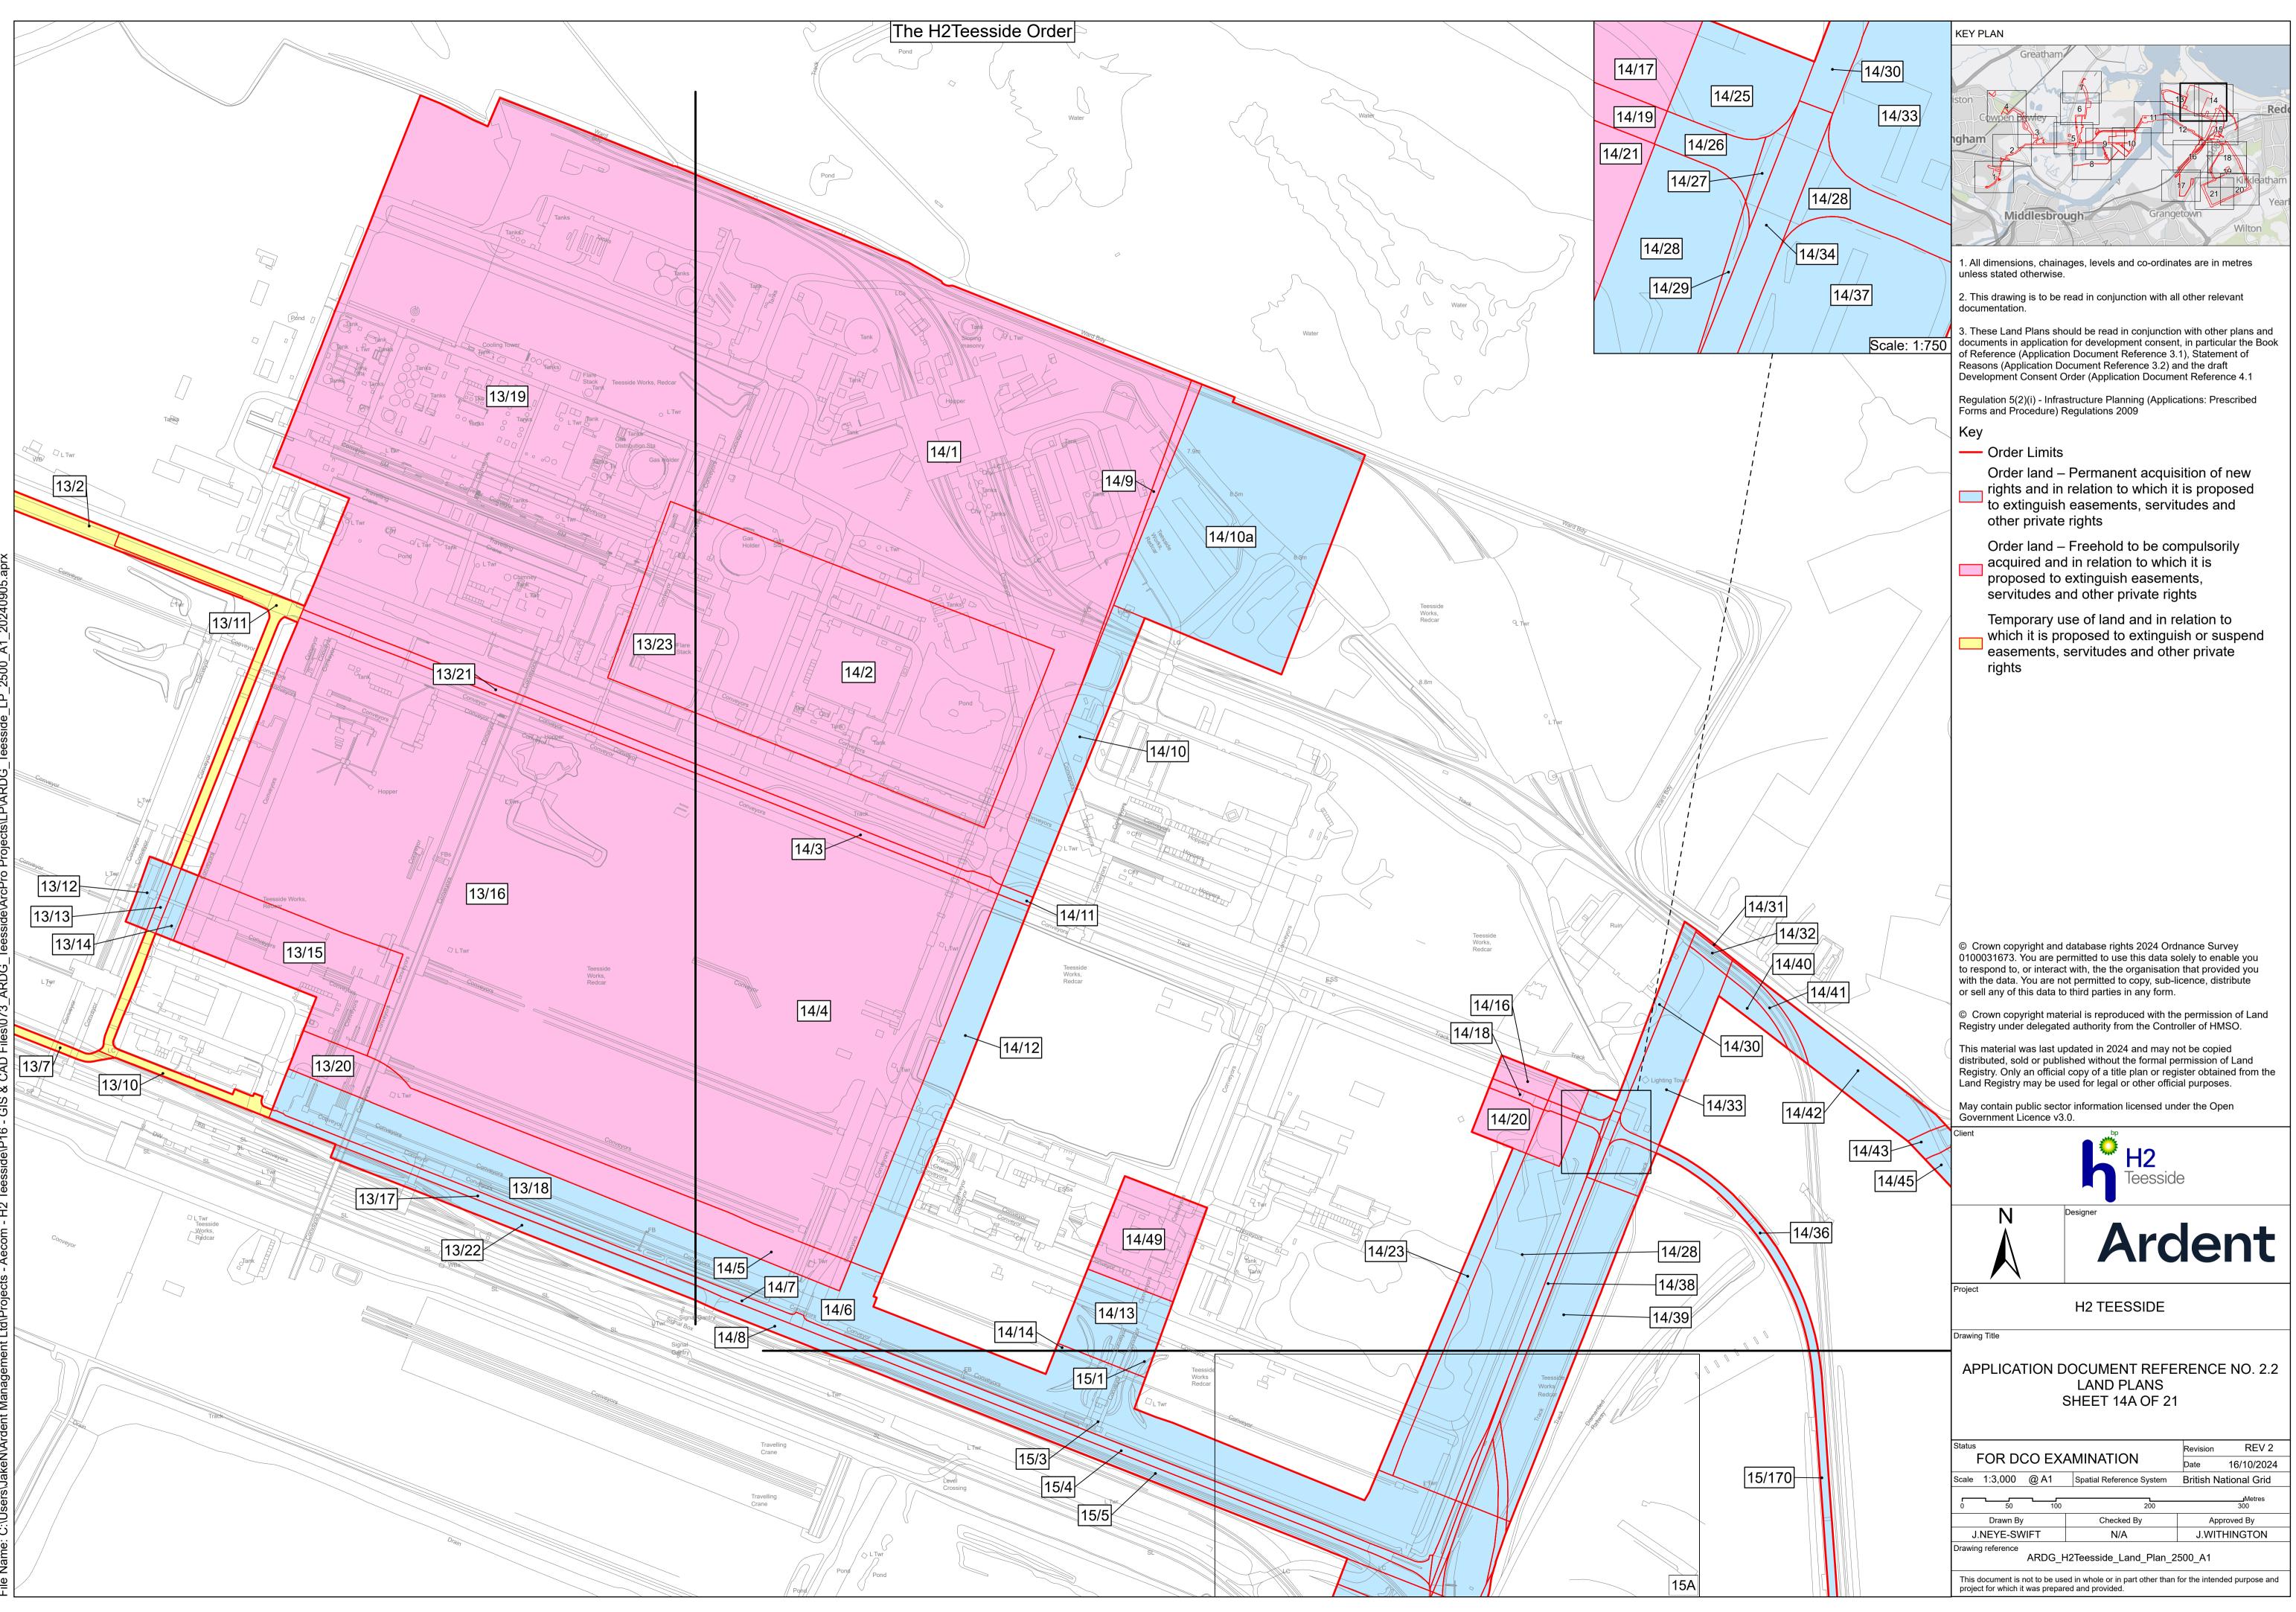

Regulation 5(2)(i) - Infrastructure Planning (Applications: Prescribed Forms and Procedure) Regulations 2009

C Order Limits

Sheet location and number

© Crown copyright material is reproduced with the permission of Land Registry under delegated authority from the Controller of HMSO.

Regulation 5(2)(i) - Infrastructure Planning (Applications: Prescribed Forms and Procedure) Regulations 2009

Key

Sloping

- Order Limits

Order land – Permanent acquisition of new rights and in relation to which it is proposed to extinguish easements, servitudes and other private rights

Order land – Freehold to be compulsorily acquired and in relation to which it is proposed to extinguish easements, servitudes and other private rights

Temporary use of land and in relation to which it is proposed to extinguish or suspend easements, servitudes and other private rights