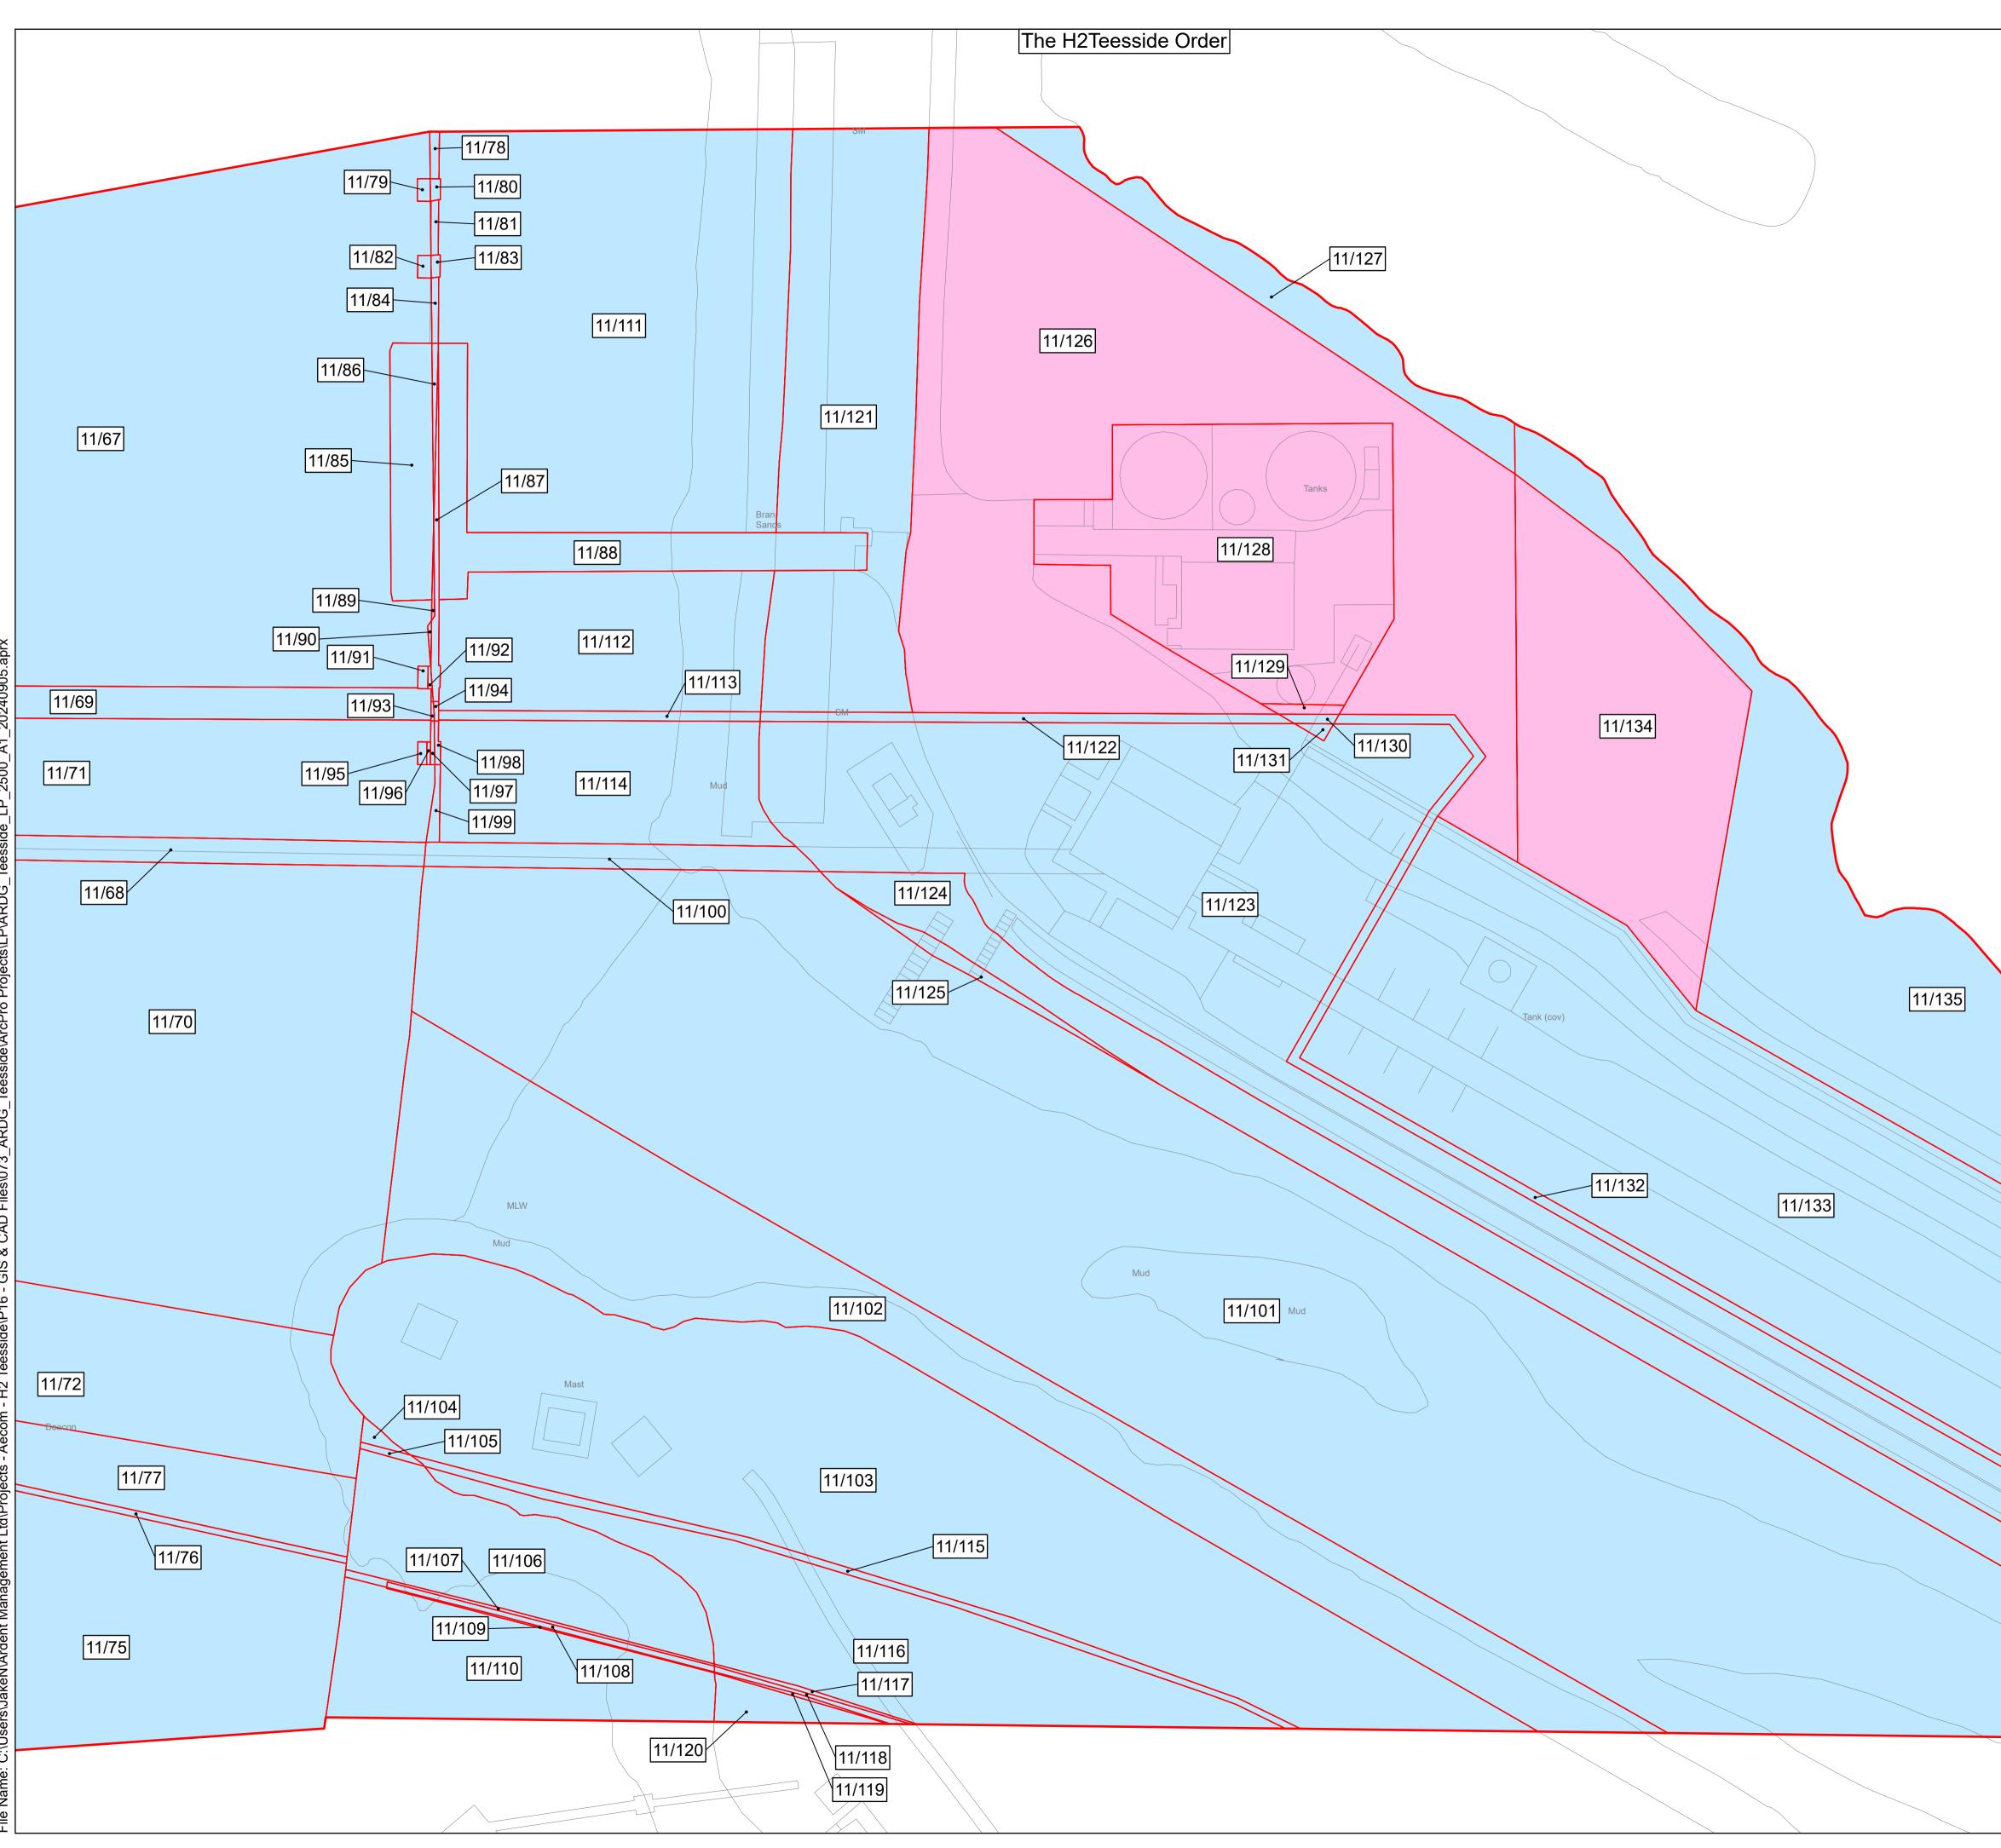

3. These Land Plans should be read in conjunction with other plans and documents in application for development consent, in particular the Book of Reference (Application Document Reference 3.1), Statement of Reasons (Application Document Reference 3.2) and the draft Development Consent Order (Application Document Reference 4.1

Regulation 5(2)(i) - Infrastructure Planning (Applications: Prescribed Forms and Procedure) Regulations 2009

C Order Limits

Sheet location and number

© Crown copyright material is reproduced with the permission of Land Registry under delegated authority from the Controller of HMSO.

Regulation 5(2)(i) - Infrastructure Planning (Applications: Prescribed Forms and Procedure) Regulations 2009

Key

Sloping

- Order Limits

Order land – Permanent acquisition of new rights and in relation to which it is proposed to extinguish easements, servitudes and other private rights

Order land – Freehold to be compulsorily acquired and in relation to which it is proposed to extinguish easements, servitudes and other private rights

Temporary use of land and in relation to which it is proposed to extinguish or suspend easements, servitudes and other private rights