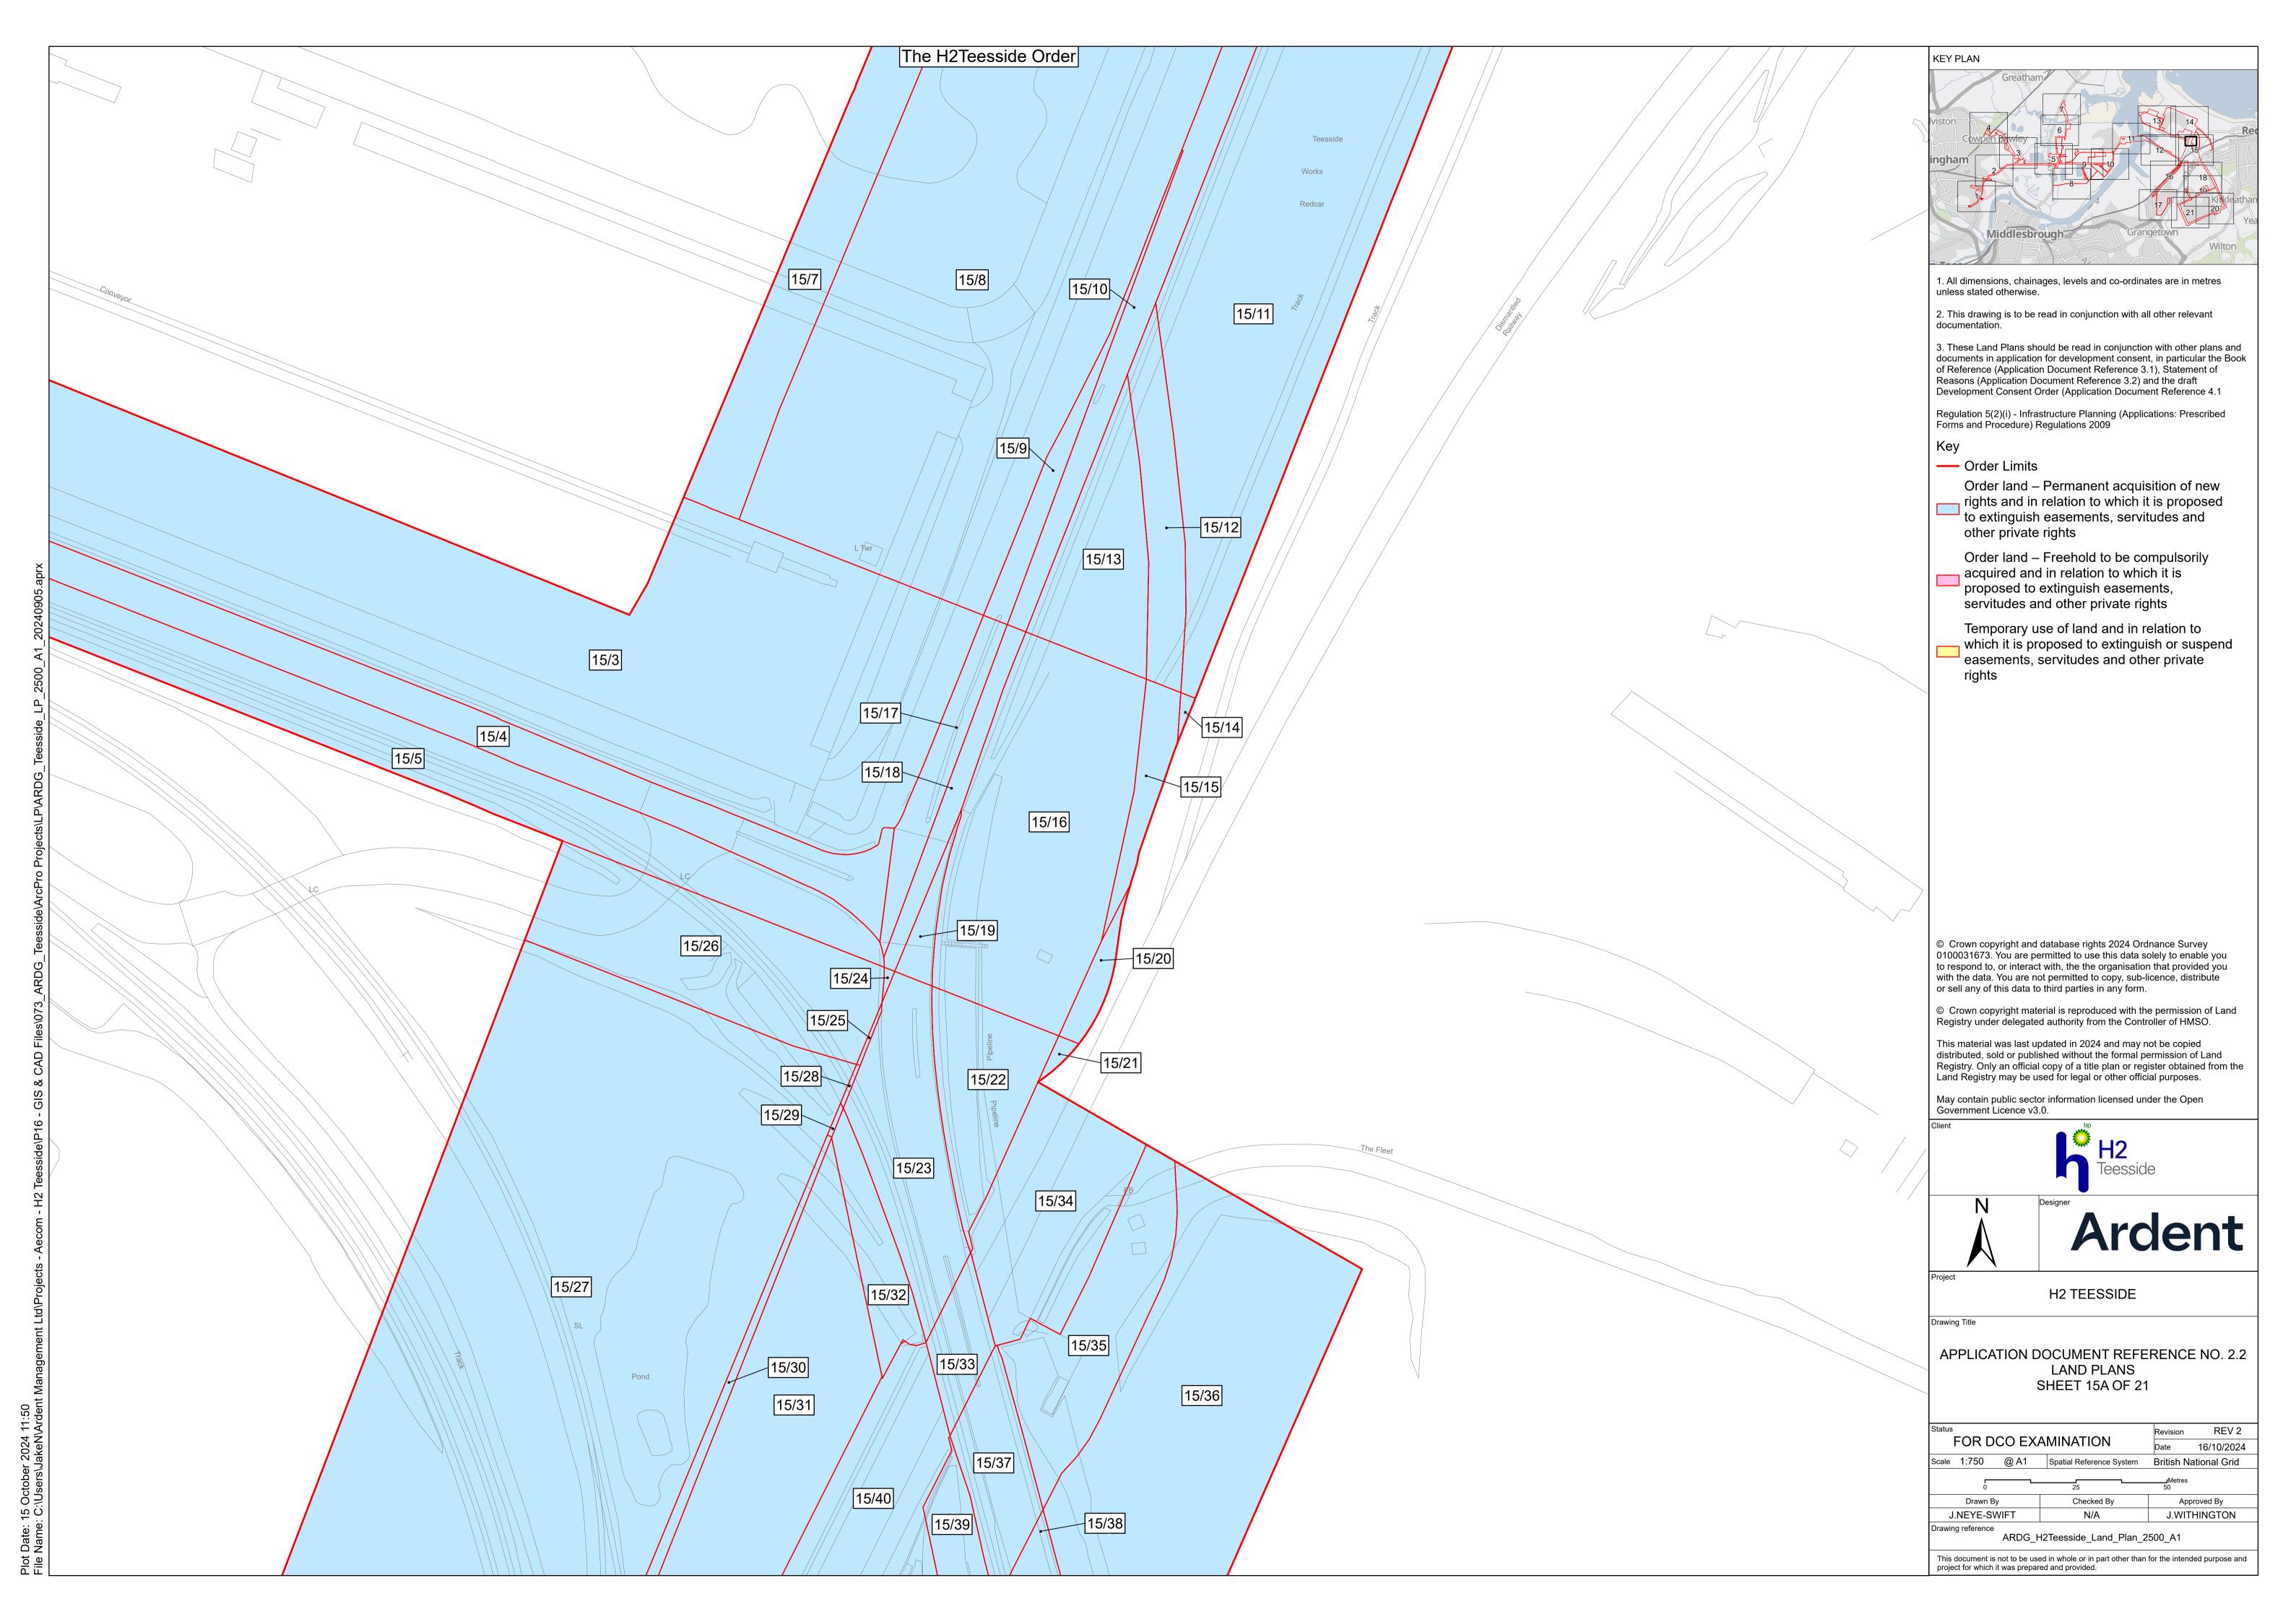

Regulation 5(2)(i) - Infrastructure Planning (Applications: Prescribed Forms and Procedure) Regulations 2009

Key

Sloping

- Order Limits

Order land – Permanent acquisition of new rights and in relation to which it is proposed to extinguish easements, servitudes and other private rights

Order land – Freehold to be compulsorily acquired and in relation to which it is proposed to extinguish easements, servitudes and other private rights

Temporary use of land and in relation to which it is proposed to extinguish or suspend easements, servitudes and other private rights