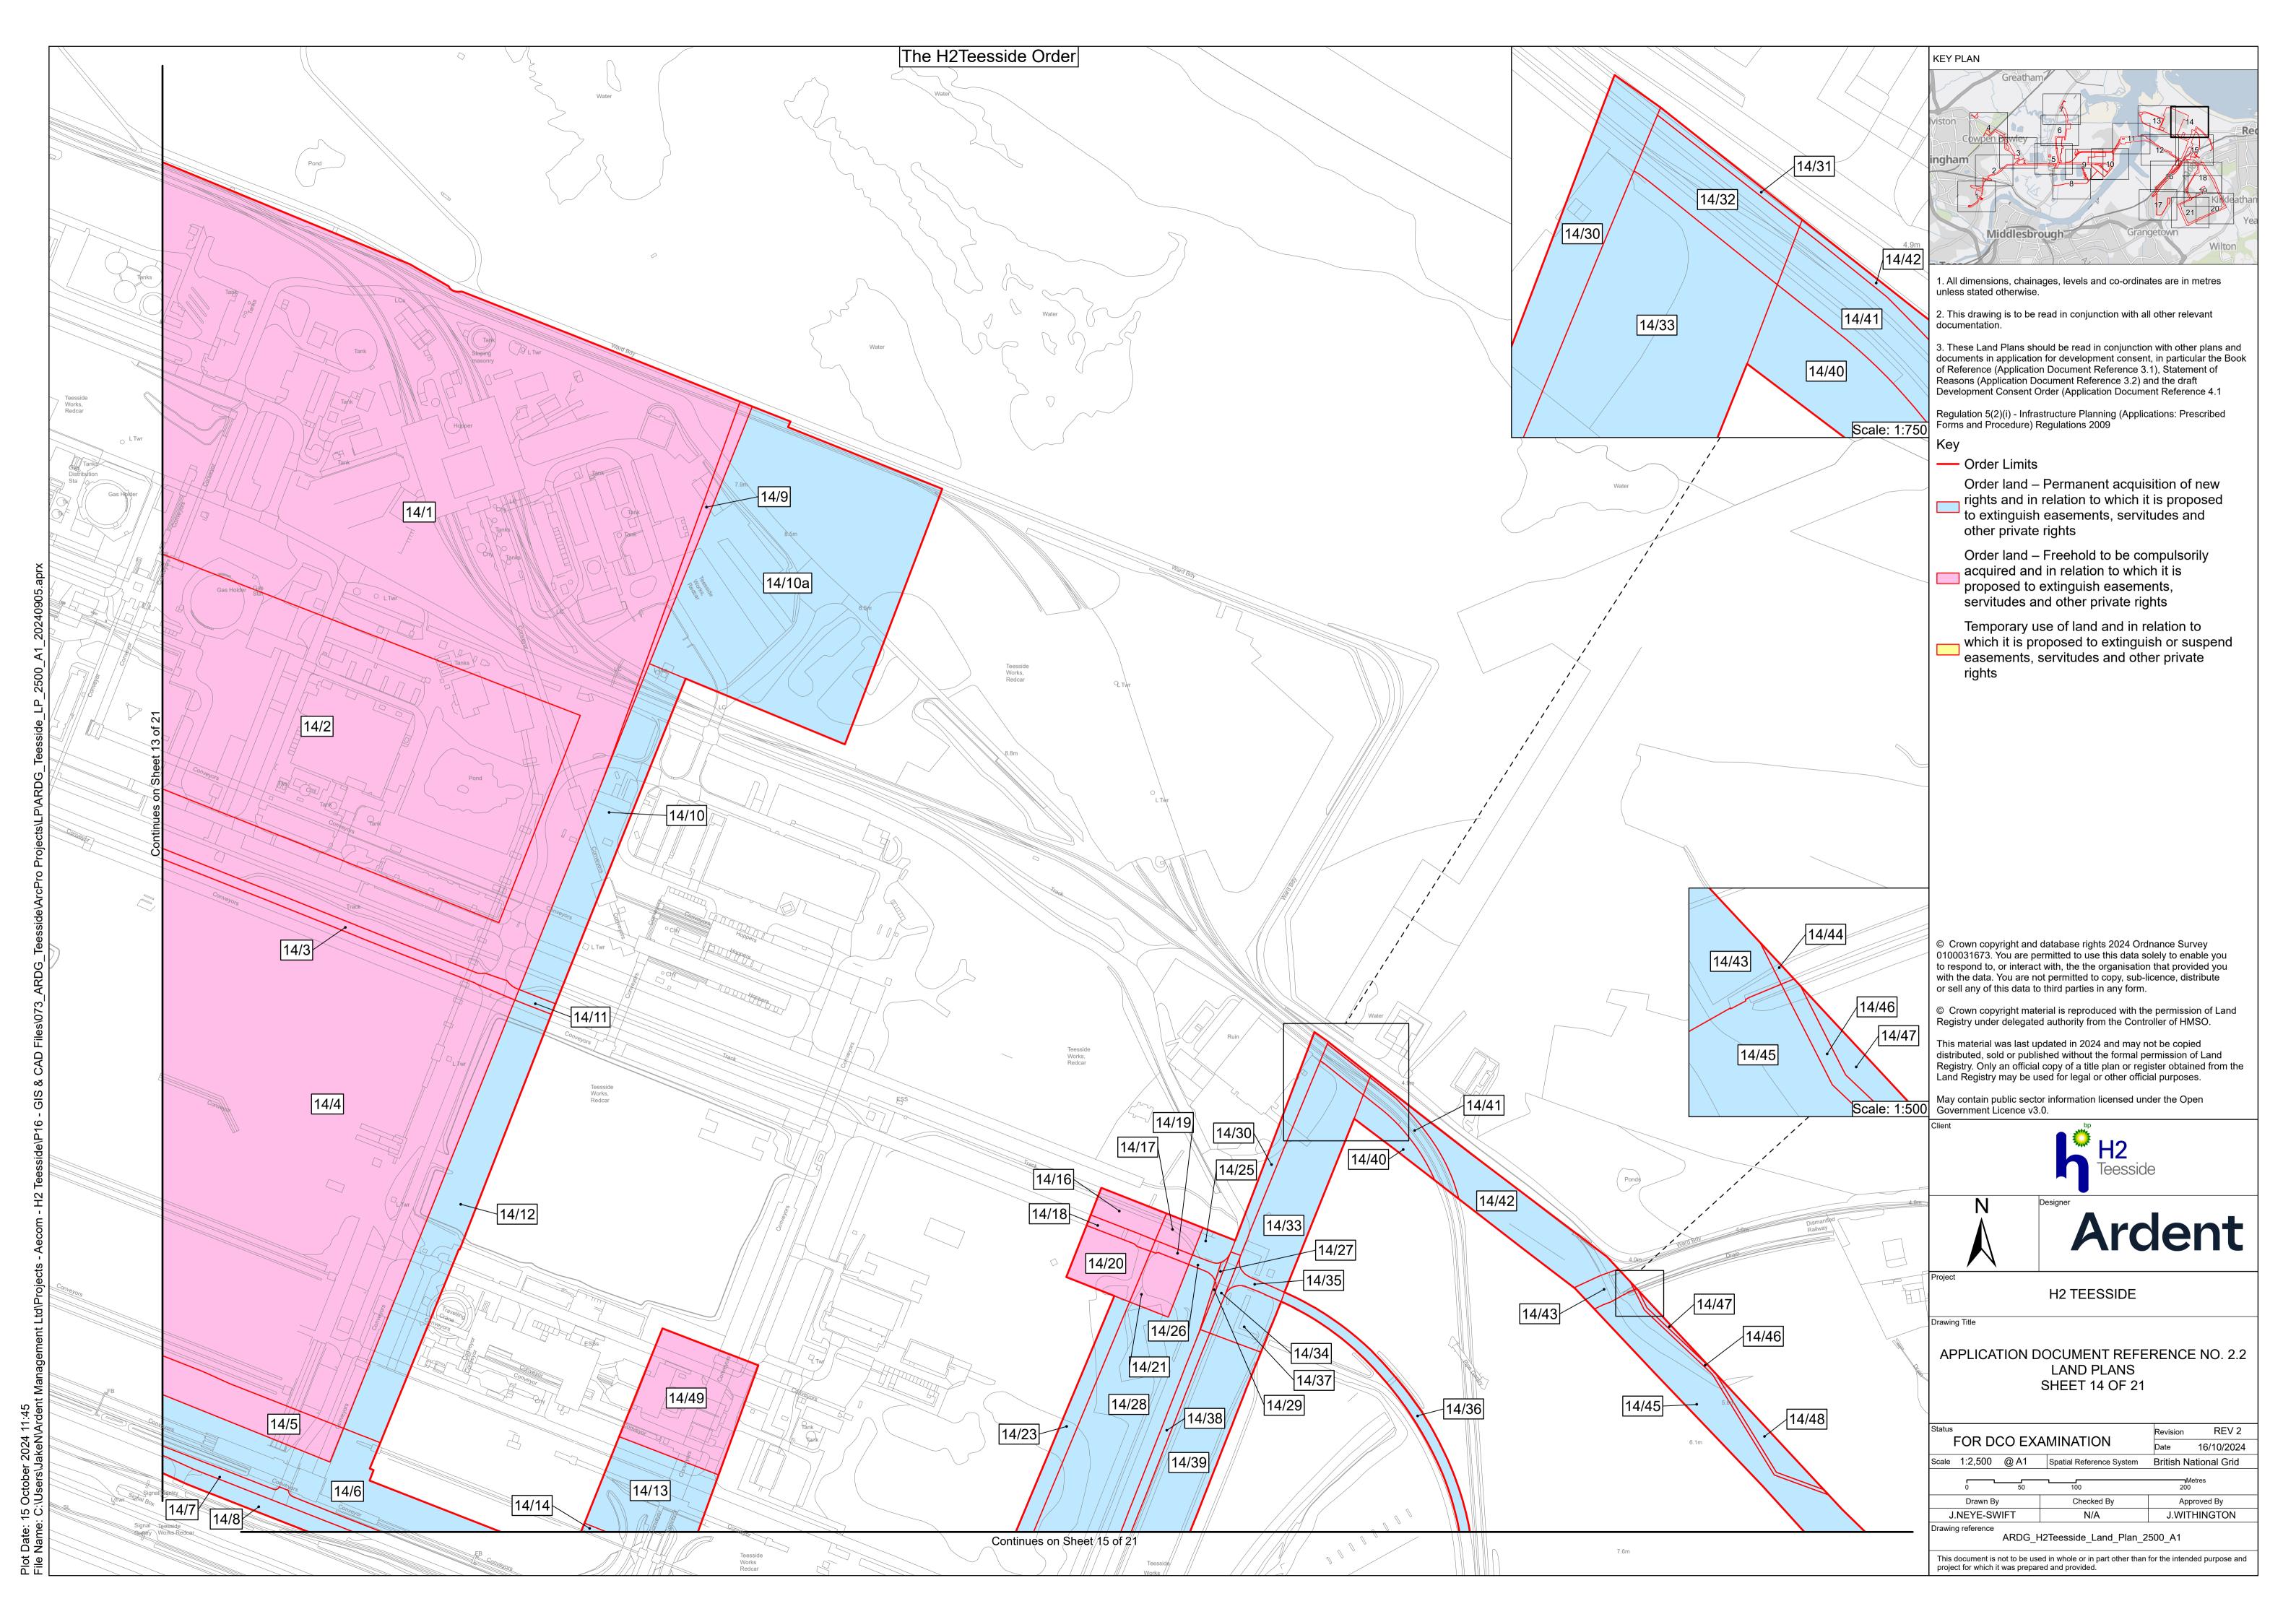

Regulation 5(2)(i) - Infrastructure Planning (Applications: Prescribed Forms and Procedure) Regulations 2009

C Order Limits

Sheet location and number

© Crown copyright material is reproduced with the permission of Land Registry under delegated authority from the Controller of HMSO.

Regulation 5(2)(i) - Infrastructure Planning (Applications: Prescribed Forms and Procedure) Regulations 2009

Key

Sloping

- Order Limits

Order land – Permanent acquisition of new rights and in relation to which it is proposed to extinguish easements, servitudes and other private rights

Order land – Freehold to be compulsorily acquired and in relation to which it is proposed to extinguish easements, servitudes and other private rights

Temporary use of land and in relation to which it is proposed to extinguish or suspend easements, servitudes and other private rights