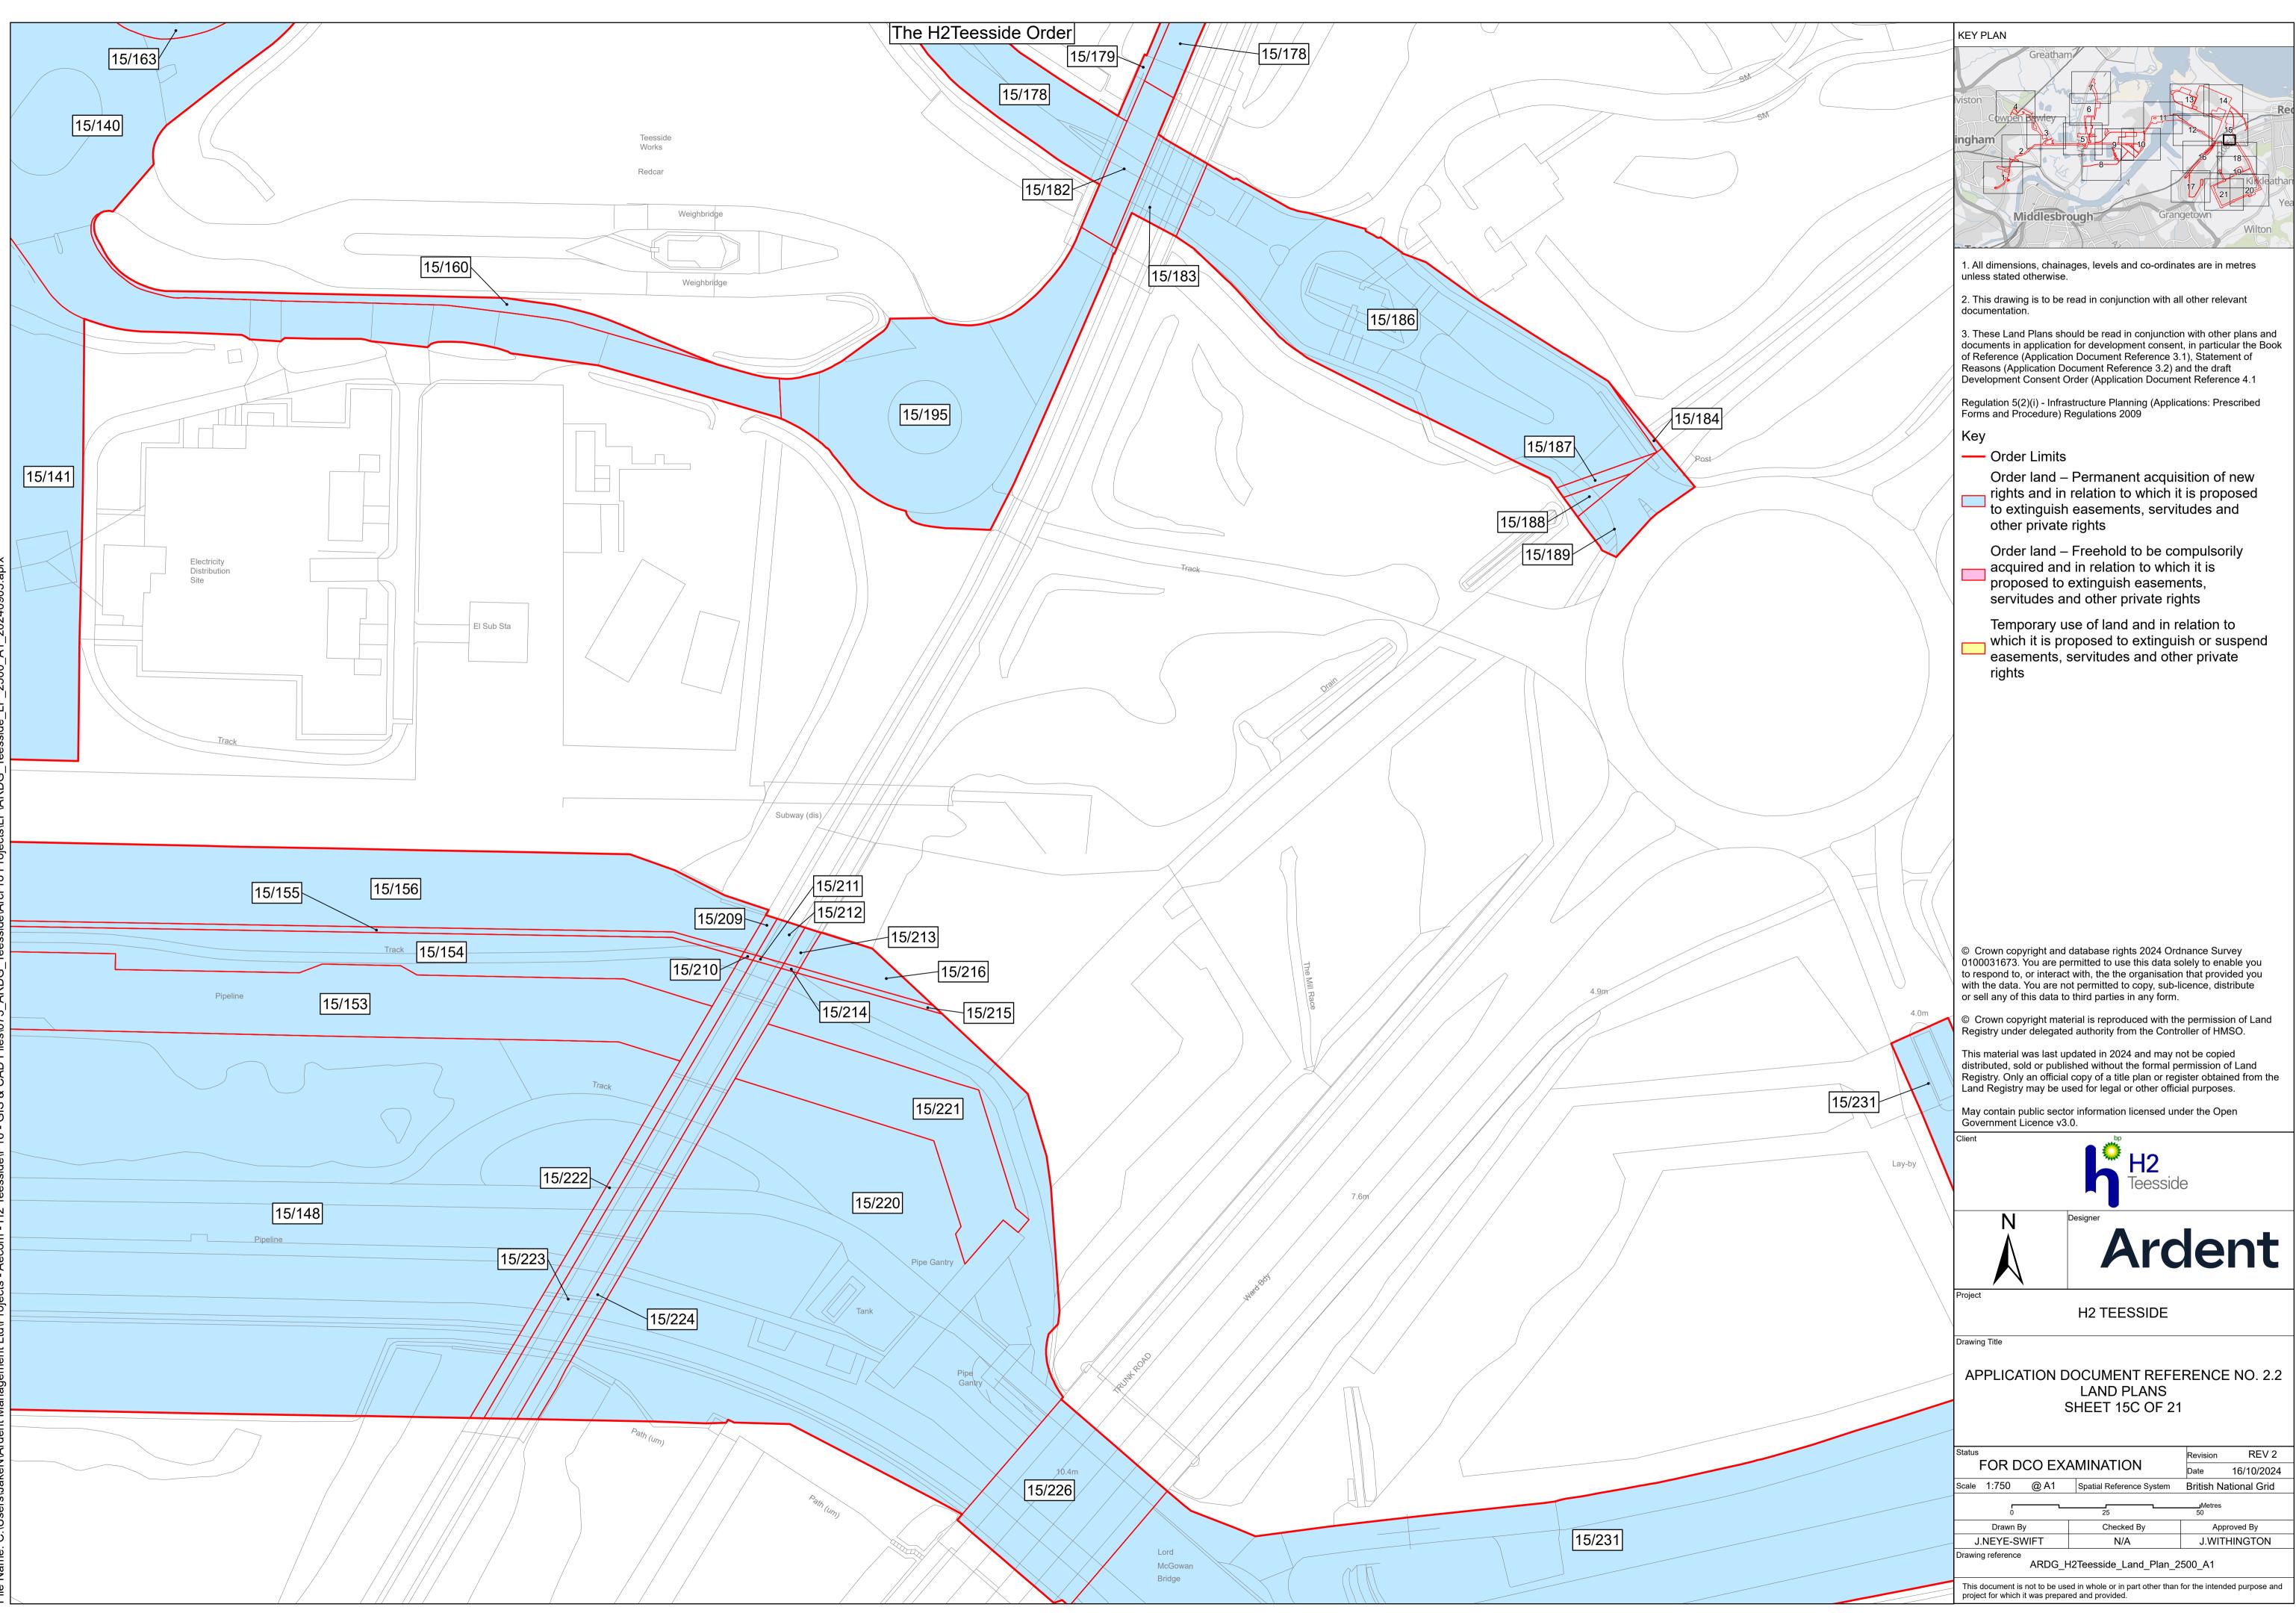

Regulation 5(2)(i) - Infrastructure Planning (Applications: Prescribed Forms and Procedure) Regulations 2009

Key

Sloping

- Order Limits

Order land – Permanent acquisition of new rights and in relation to which it is proposed to extinguish easements, servitudes and other private rights

Order land – Freehold to be compulsorily acquired and in relation to which it is proposed to extinguish easements, servitudes and other private rights

Temporary use of land and in relation to which it is proposed to extinguish or suspend easements, servitudes and other private rights